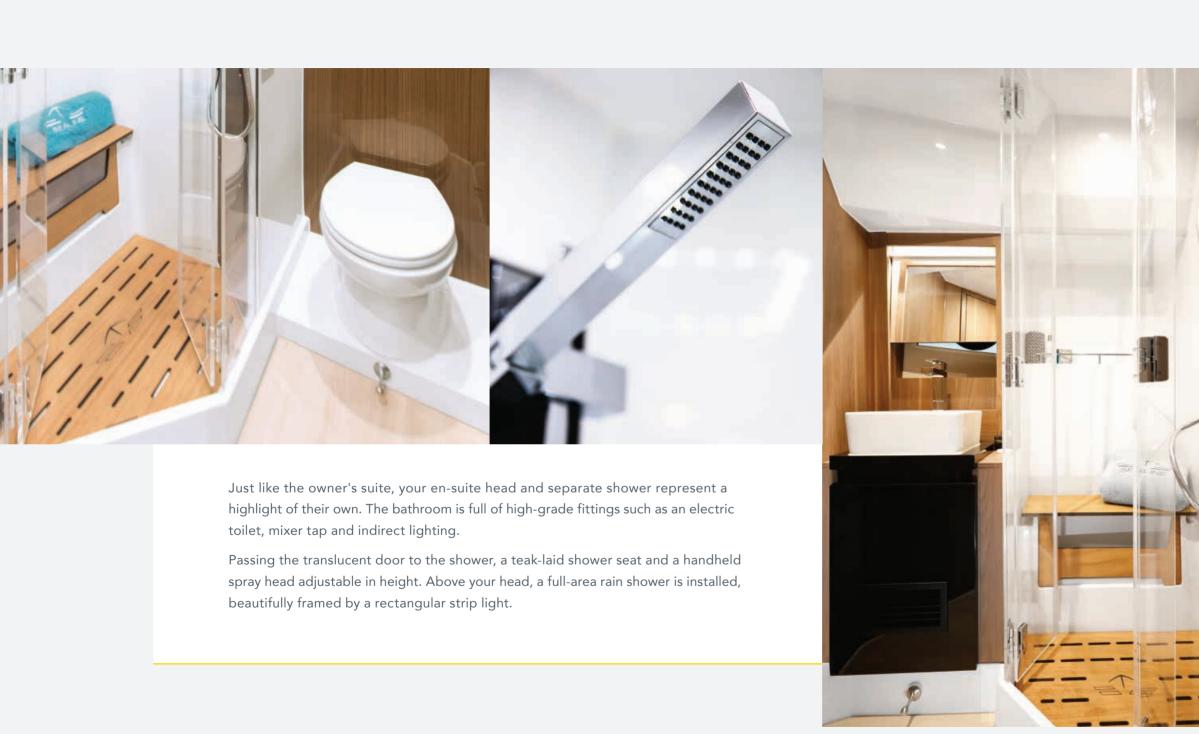

The entire cabin is very exclusively furnished and decorated. Guests enjoy the comfort of getting separate access to the day head.

Having seen both owner's suite and VIP cabin, it is hard to believe this yacht features even more comfortable accommodation within a length of 53 feet. There is a third double cabin to the portside, also pleasing your guests with high headroom and generous bed sizes. According to Sealine's priority on daylight, this cabin is bathed in sunshine through its own hull window.