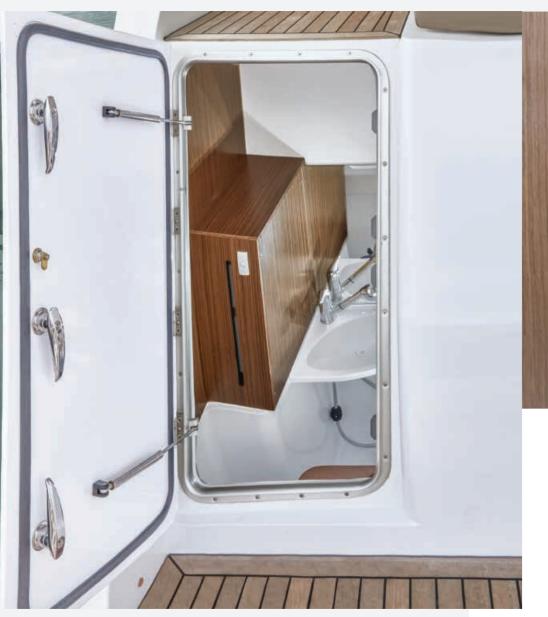

The entire cabin is very exclusively furnished and decorated. Guests enjoy the comfort of getting separate access to the day head.

Having seen both owner's suite and VIP cabin, it is hard to believe this yacht features even more comfortable accommodation within a length of 53 feet. There is a third double cabin to the portside, also pleasing your guests with high headroom and generous bed sizes. According to Sealine's priority on daylight, this cabin is bathed in sunshine through its own hull window.