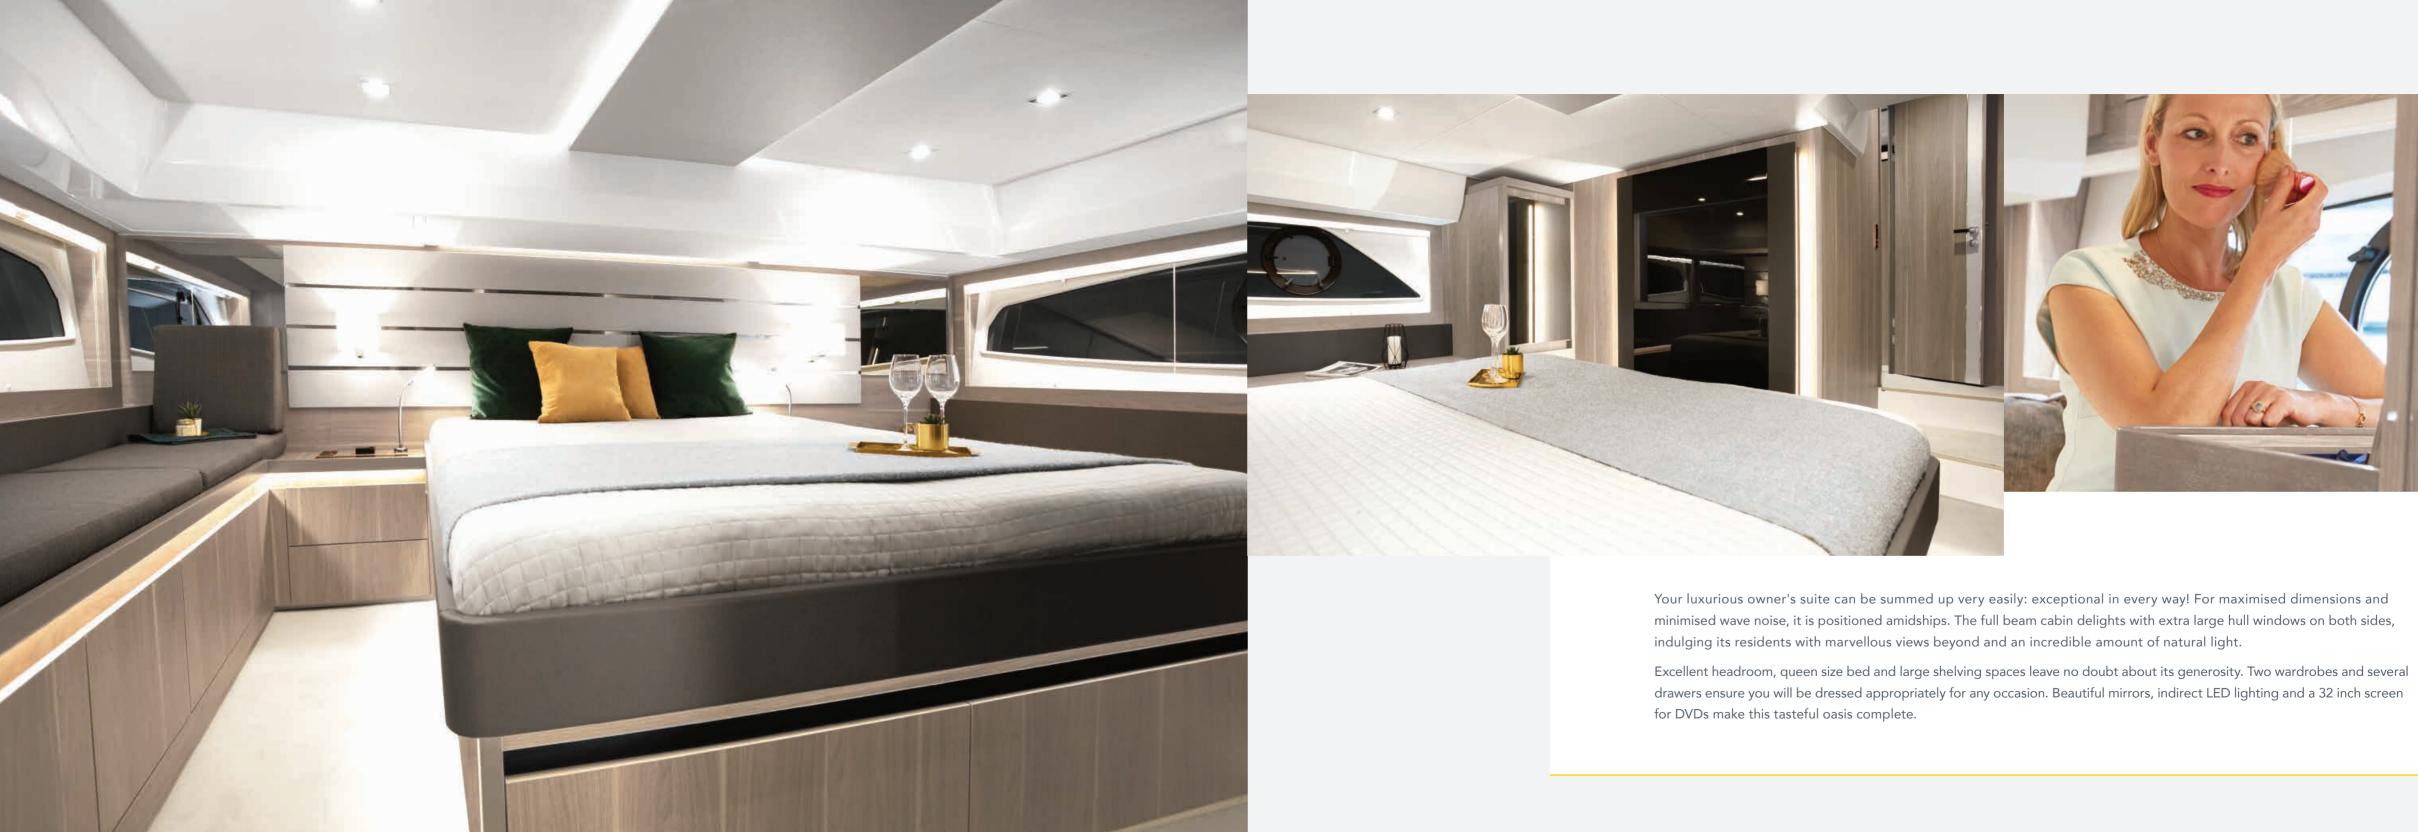

The entire cabin is very exclusively furnished and decorated. Guests enjoy the comfort of getting separate access to the day head.

Having seen both owner's suite and VIP cabin, it is hard to believe this yacht features even more comfortable accommodation within a length of 53 feet. There is a third double cabin to the portside, also pleasing your guests with high headroom and generous bed sizes. According to Sealine's priority on daylight, this cabin is bathed in sunshine through its own hull window.