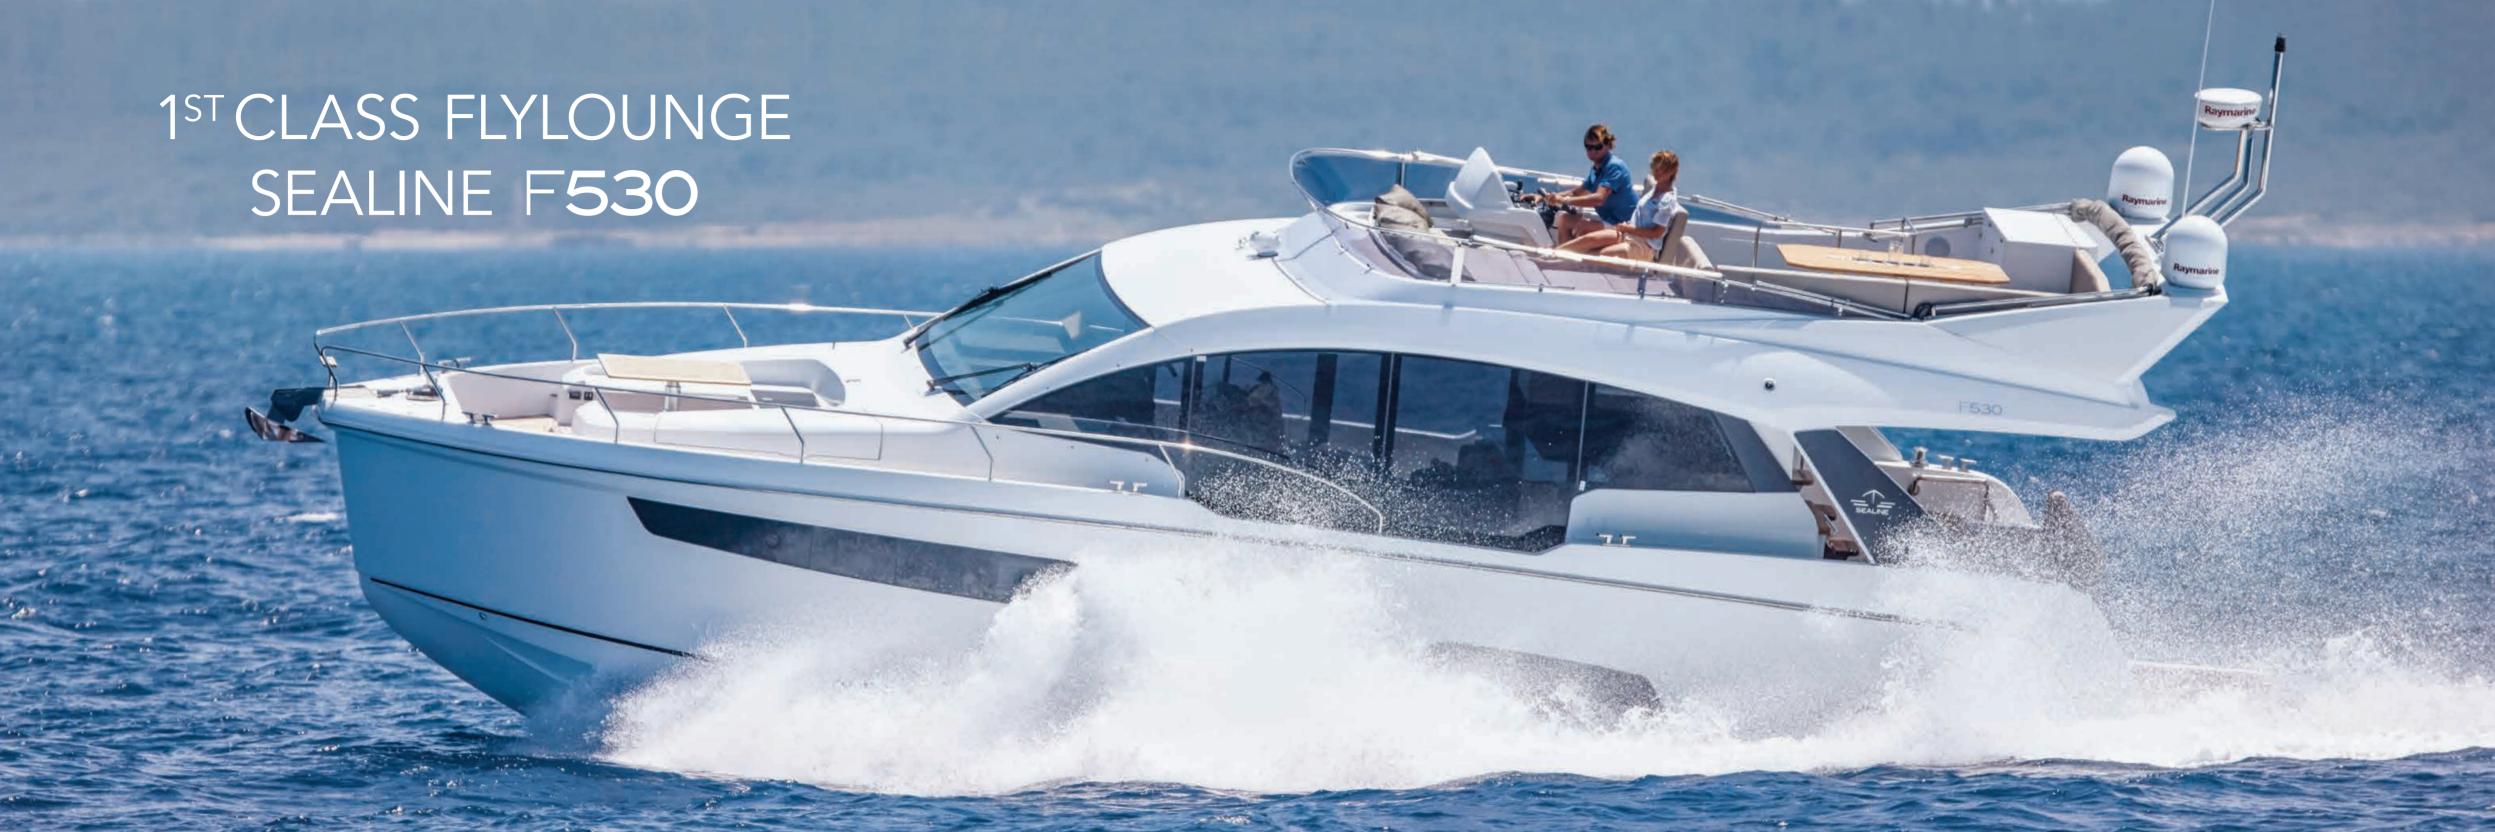

#### BETWEEN POINT A AND B, THERE IS POINT F: THE FLY.

The flybridge: laid-back dining. Serene sunsets. Cheerful parties. Light-hearted people. No other boat in this category offers more space for pure indulgence beneath the sky. Invite your family to their own luxury terrace overlooking the sea. It is fully equipped with all the amenities to enjoy the elevated position to the most. Time to head out – where, is less important on this yacht.

Entering the flybridge, you have the enviable choice where to enjoy the day first. There is a big U-shaped sofa for up to six people. Laid out with huge sunpads, the area at the windscreen is your preferred place to get a good tan or take a little nap. If you need even more sunbathing space, simply pull out the co-pilot seat.