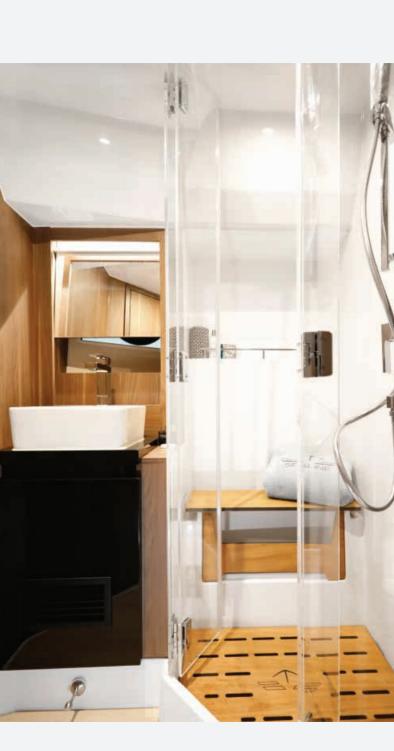

The entire cabin is very exclusively furnished and decorated. Guests enjoy the comfort of getting separate access to the day head.

Having seen both owner's suite and VIP cabin, it is hard to believe this yacht features even more comfortable accommodation within a length of 53 feet. There is a third double cabin to the portside, also pleasing your guests with high headroom and generous bed sizes. According to Sealine's priority on daylight, this cabin is bathed in sunshine through its own hull window.