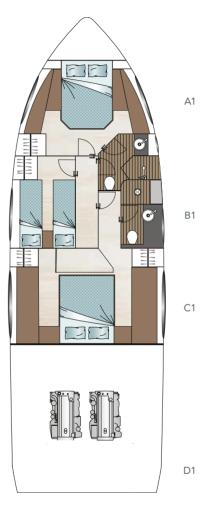

#### OUTSTANDING HULL DESIGN

Distinctive on the outside, spacious on the inside: behind her stunning visual appearance, the Sealine F530 offers 3 cabins for guests and 1 for crew.

The entire cabin is very exclusively furnished and decorated. Guests enjoy the comfort of getting separate access to the day head.

Having seen both owner's suite and VIP cabin, it is hard to believe this yacht features even more comfortable accommodation within a length of 53 feet. There is a third double cabin to the portside, also pleasing your guests with high headroom and generous bed sizes. According to Sealine's priority on daylight, this cabin is bathed in sunshine through its own hull window.

Finally, even a seventh bed can be provided if the utility room at the stern is being used as crew cabin. Otherwise, this space can host all kinds of storage for a long-term cruise.

For Sealine owners, driving is always a key part of the motor yachting experience. The power of two Volvo IPS700 makes sure you enjoy high speeds and instant acceleration whenever you feel like it. Of course, this impressive performance is accompanied by exceptional seakeeping, precise handling and high-class instruments. When onboard your F530, there is a time for relaxation – and a time to get goosebumps, too.