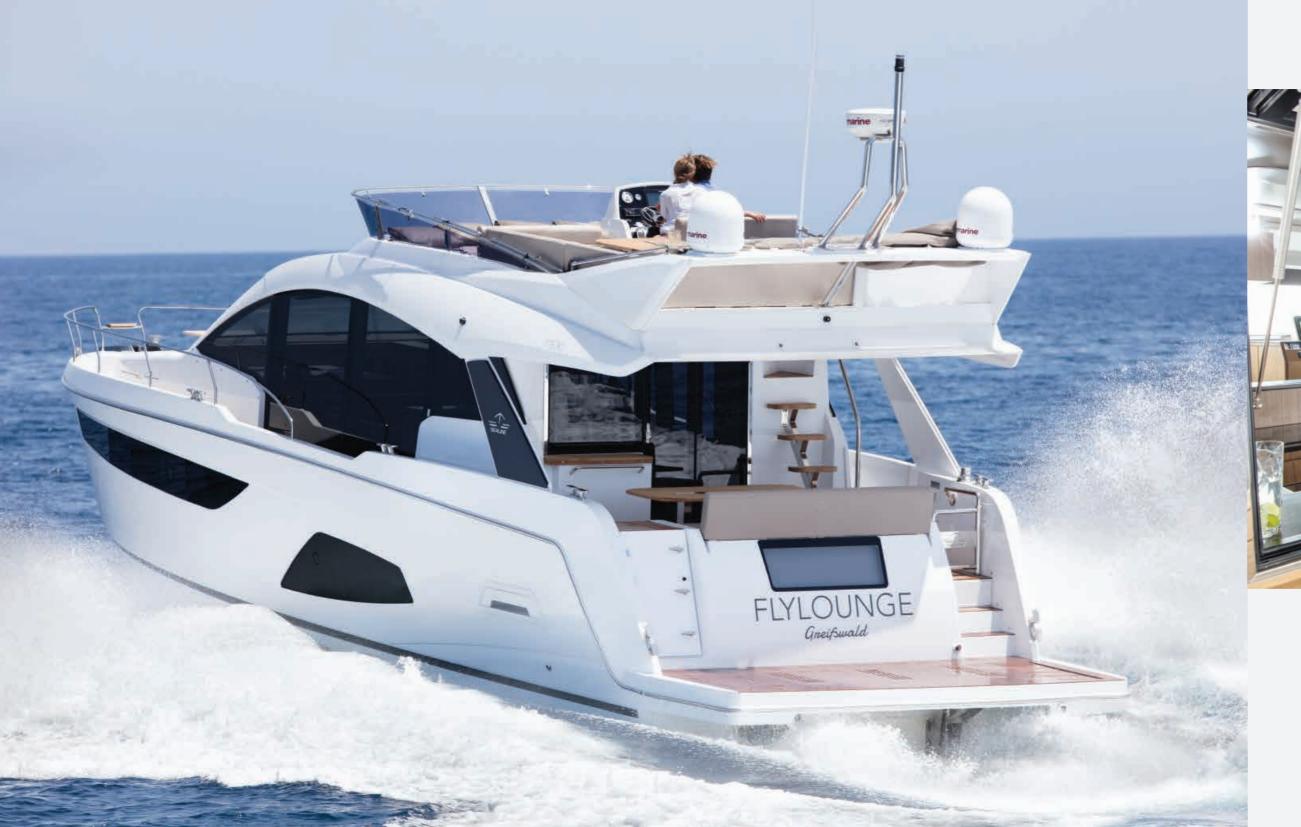

## CLASS-LEADING FLYBRIDGE

Enjoy this beautiful, generously sized masterpiece of the Sealine F530. It hosts all your guests and can be fitted with all amenities you could wish for.

#### OUTSTANDING HULL DESIGN

Distinctive on the outside, spacious on the inside: behind her stunning visual appearance, the Sealine F530 offers 3 cabins for guests and 1 for crew.

#### BETWEEN POINT A AND B, THERE IS POINT F: THE FLY.

The flybridge: laid-back dining. Serene sunsets. Cheerful parties. Light-hearted people. No other boat in this category offers more space for pure indulgence beneath the sky. Invite your family to their own luxury terrace overlooking the sea. It is fully equipped with all the amenities to enjoy the elevated position to the most. Time to head out – where, is less important on this yacht.

Entering the flybridge, you have the enviable choice where to enjoy the day first. There is a big U-shaped sofa for up to six people. Laid out with huge sunpads, the area at the windscreen is your preferred place to get a good tan or take a little nap. If you need even more sunbathing space, simply pull out the co-pilot seat.