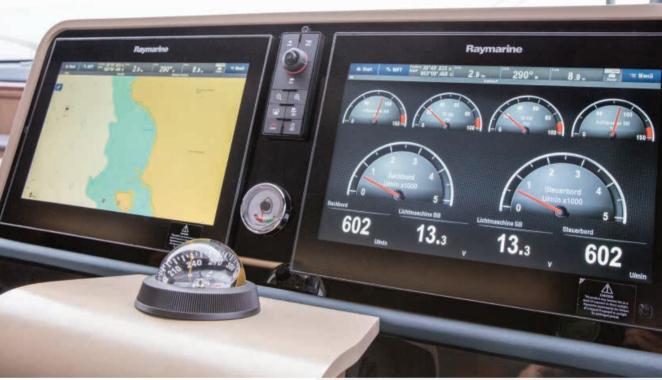

#### YOUR ENTIRE YACHT IN YOUR HAND

Everyone is talking about the digital future. But Sealine is implementing it – with the first cloud-based telematics system for series production motor yachts. You can access your boat's technical data and functions live via the mobile app or via the owner's area at www.sealine.com

Intelligent functions such as BoatMonitoring, eLogbook and eServicebook enable you to keep an automatic logbook, stay on top of all servicing dates and monitor your yacht seamlessly.

#### SENSORS

Monitor your charge levels and devices.