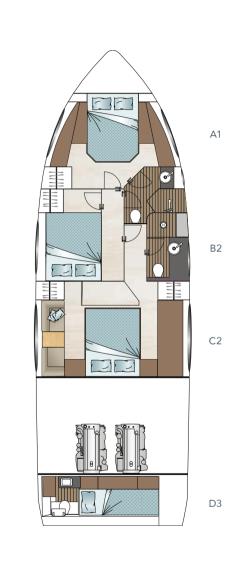

#### OUTSTANDING HULL DESIGN

Distinctive on the outside, spacious on the inside: behind her stunning visual appearance, the Sealine F530 offers 3 cabins for guests and 1 for crew.

The entire cabin is very exclusively furnished and decorated. Guests enjoy the comfort of getting separate access to the day head.

Having seen both owner's suite and VIP cabin, it is hard to believe this yacht features even more comfortable accommodation within a length of 53 feet. There is a third double cabin to the portside, also pleasing your guests with high headroom and generous bed sizes. According to Sealine's priority on daylight, this cabin is bathed in sunshine through its own hull window.

Finally, even a seventh bed can be provided if the utility room at the stern is being used as crew cabin. Otherwise, this space can host all kinds of storage for a long-term cruise.

For Sealine owners, driving is always a key part of the motor yachting experience. The power of two Volvo IPS700 makes sure you enjoy high speeds and instant acceleration whenever you feel like it. Of course, this impressive performance is accompanied by exceptional seakeeping, precise handling and high-class instruments. When onboard your F530, there is a time for relaxation – and a time to get goosebumps, too.