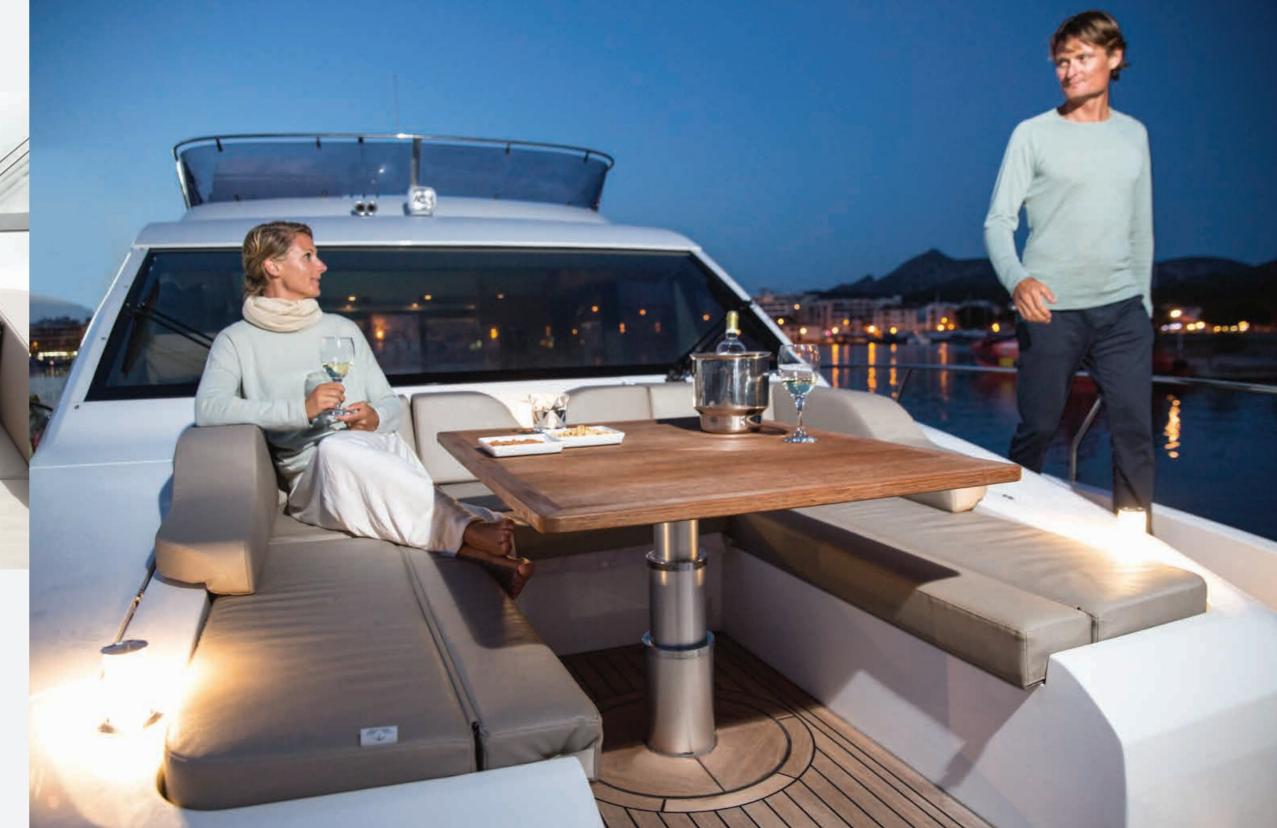

Naturally, exquisite drinks and fine food are among the great pleasures to experience on the flybridge. Therefore, everything is right at your hand to serve your family's needs.

The wetbar comes with a sink and all the required storage room, optionally with barbecue and icemaker. Your alfresco dining table can be easily enlarged. Beneath the helmseat, there is space for an additional fridge.

The rear area is one of three sociable places outside and offers L-shaped seating. Located beneath the flybridge, it has a beautiful ceiling giving you a lot of pleasures: shade during the hottest hours of the day, gentle sounds from its integrated speakers, inviting light from its built-in lamps.