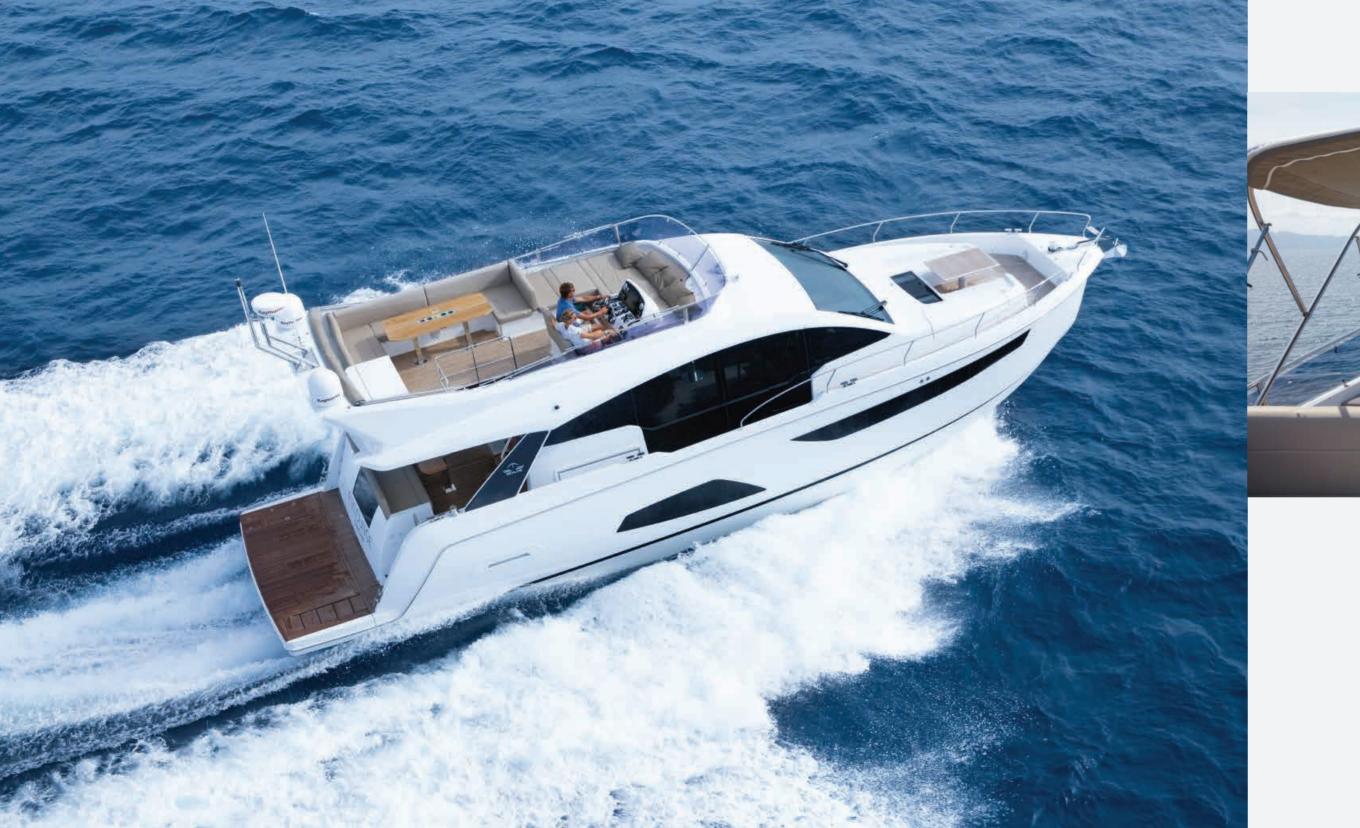

## CLASS-LEADING FLYBRIDGE

Enjoy this beautiful, generously sized masterpiece of the Sealine F530. It hosts all your guests and can be fitted with all amenities you could wish for.

#### OUTSTANDING HULL DESIGN

Distinctive on the outside, spacious on the inside: behind her stunning visual appearance, the Sealine F530 offers 3 cabins for guests and 1 for crew.

#### BETWEEN POINT A AND B, THERE IS POINT F: THE FLY.

The flybridge: laid-back dining. Serene sunsets. Cheerful parties. Light-hearted people. No other boat in this category offers more space for pure indulgence beneath the sky. Invite your family to their own luxury terrace overlooking the sea. It is fully equipped with all the amenities to enjoy the elevated position to the most. Time to head out – where, is less important on this yacht.

Entering the flybridge, you have the enviable choice where to enjoy the day first. There is a big U-shaped sofa for up to six people. Laid out with huge sunpads, the area at the windscreen is your preferred place to get a good tan or take a little nap. If you need even more sunbathing space, simply pull out the co-pilot seat.