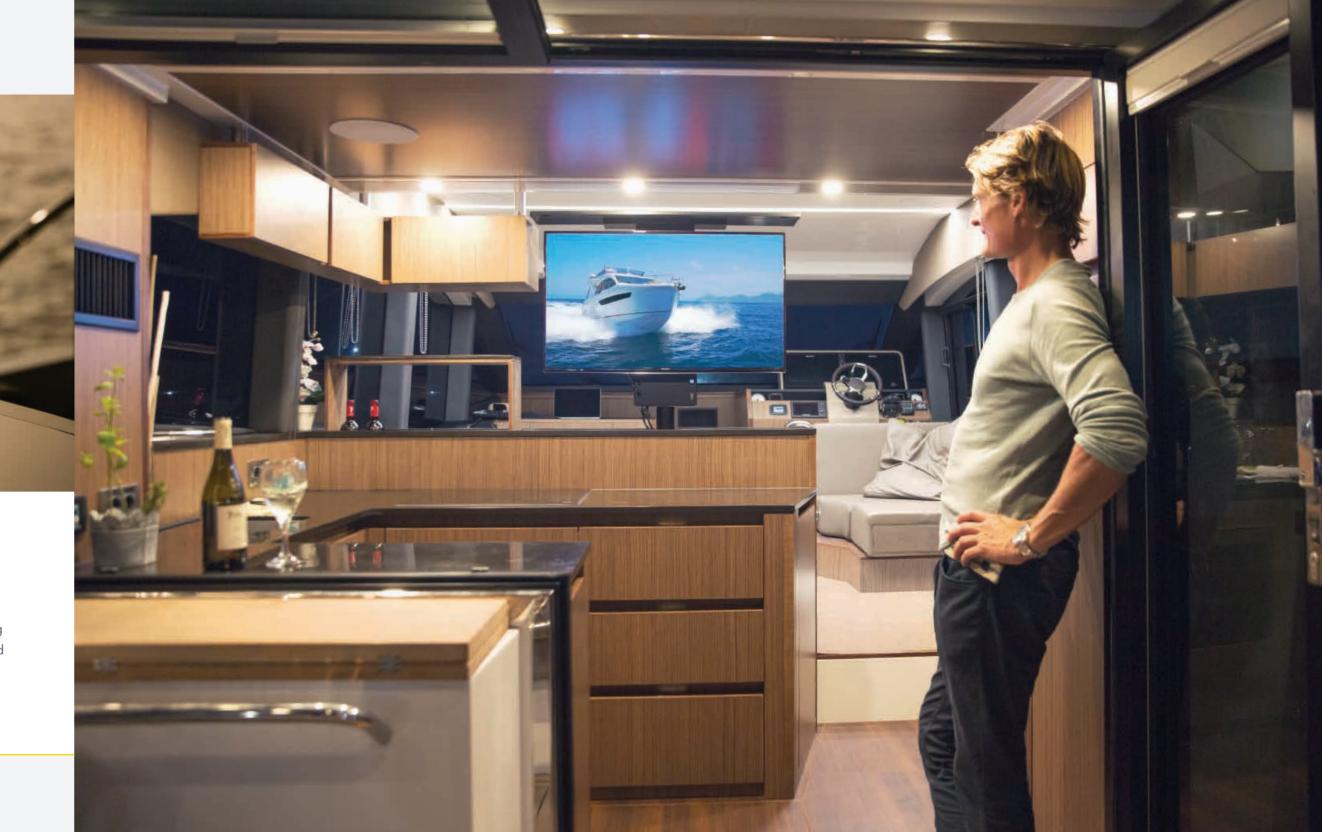

To savour the evening atmosphere, you will find well-positioned lighting throughout the yacht. While berthed in the marina, let yourself be entertained by the retractable 40 inch television visible from any position on deck.