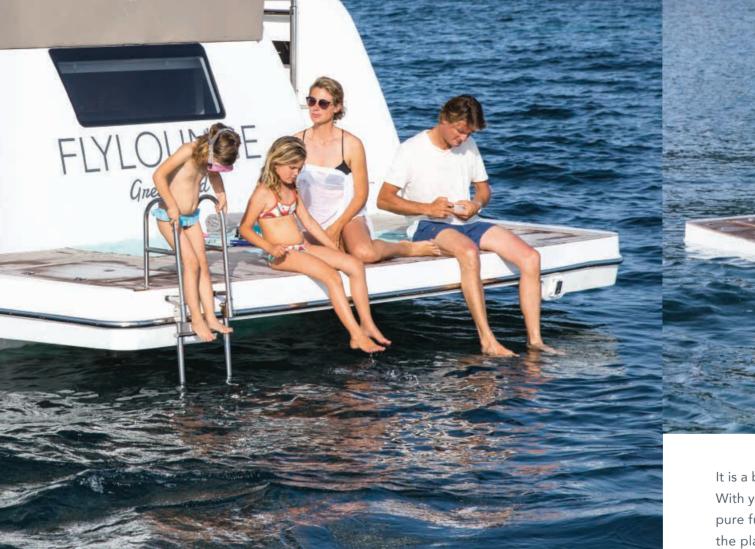

It is a boater's privilege to go swimming wherever you like. With your stunning bathing platform, this privilege turns into pure fun! The hydraulic raise/lower mechanism transforms the platform into a submersable beach. In the lowered position, you get easy and safe access to the water through the embedded ladder with stainless steel handrails.