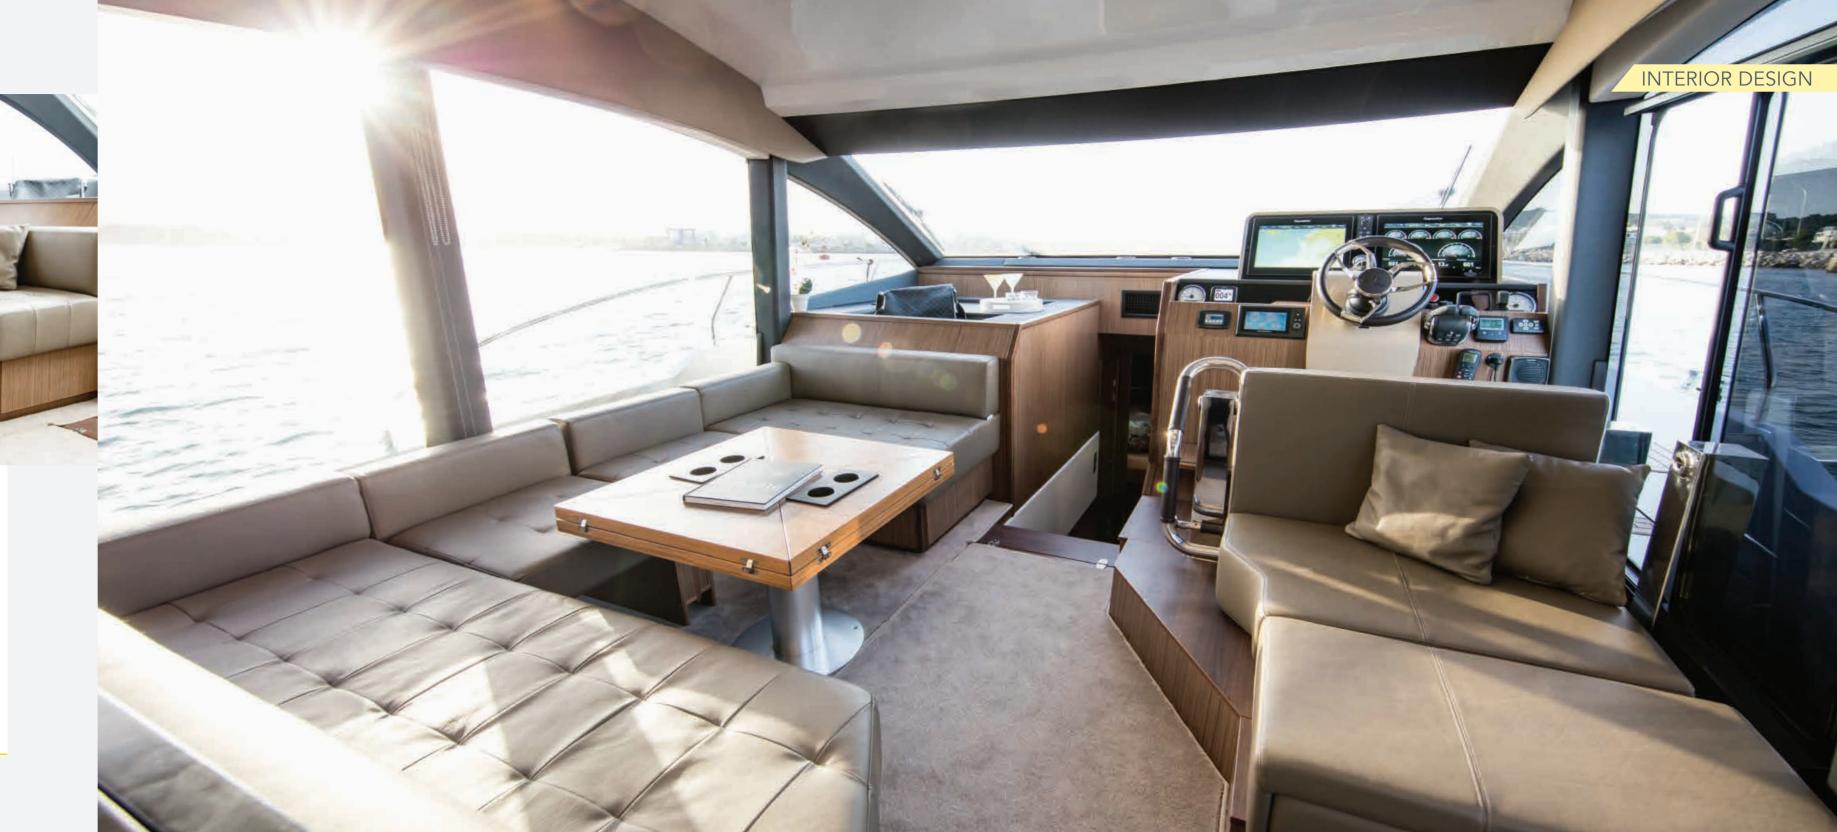

When you feel like retiring to the saloon, simply adjust the seating arrangement to any kind of activity. Change for example the U-shaped layout into two sofas facing each other. The coffee table can be gradually lifted and easily enlarged to the size of a dinner table.

## PLENTY OF LIGHT INSIDE

Panoramic windows of 5.8 metres length fill the saloon with natural light. Amidships, the recessed hull shape offers views at the sea.

# TO DISCOVER DREAMY PLACES, STAY ON BOARD

The interior: loft-style ambience. Luxurious living. Light in abundance. From inside, the Sealine F530 offers a unique maritime panorama with 360 degrees view. The floor-to-ceiling windows span 5.8 metres in length. Amidships, the recessed hull enhances their height up to 1.8 metres. So let your family see every bit of the beauty beyond!