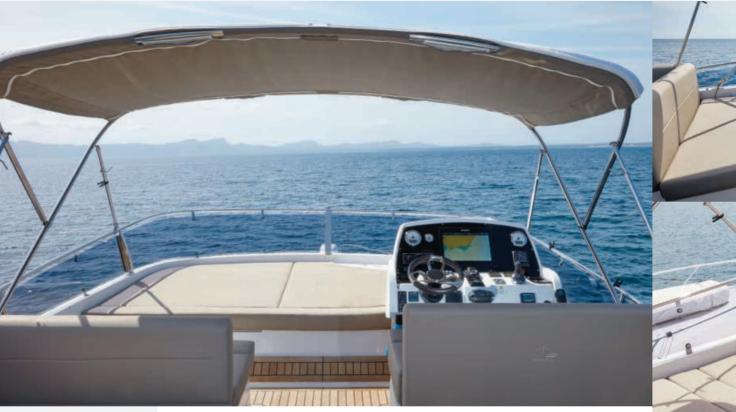

#### BETWEEN POINT A AND B, THERE IS POINT F: THE FLY.

The flybridge: laid-back dining. Serene sunsets. Cheerful parties. Light-hearted people. No other boat in this category offers more space for pure indulgence beneath the sky. Invite your family to their own luxury terrace overlooking the sea. It is fully equipped with all the amenities to enjoy the elevated position to the most. Time to head out – where, is less important on this yacht.

Entering the flybridge, you have the enviable choice where to enjoy the day first. There is a big U-shaped sofa for up to six people. Laid out with huge sunpads, the area at the windscreen is your preferred place to get a good tan or take a little nap. If you need even more sunbathing space, simply pull out the co-pilot seat.

Naturally, exquisite drinks and fine food are among the great pleasures to experience on the flybridge. Therefore, everything is right at your hand to serve your family's needs.

The wetbar comes with a sink and all the required storage room, optionally with barbecue and icemaker. Your alfresco dining table can be easily enlarged. Beneath the helmseat, there is space for an additional fridge.