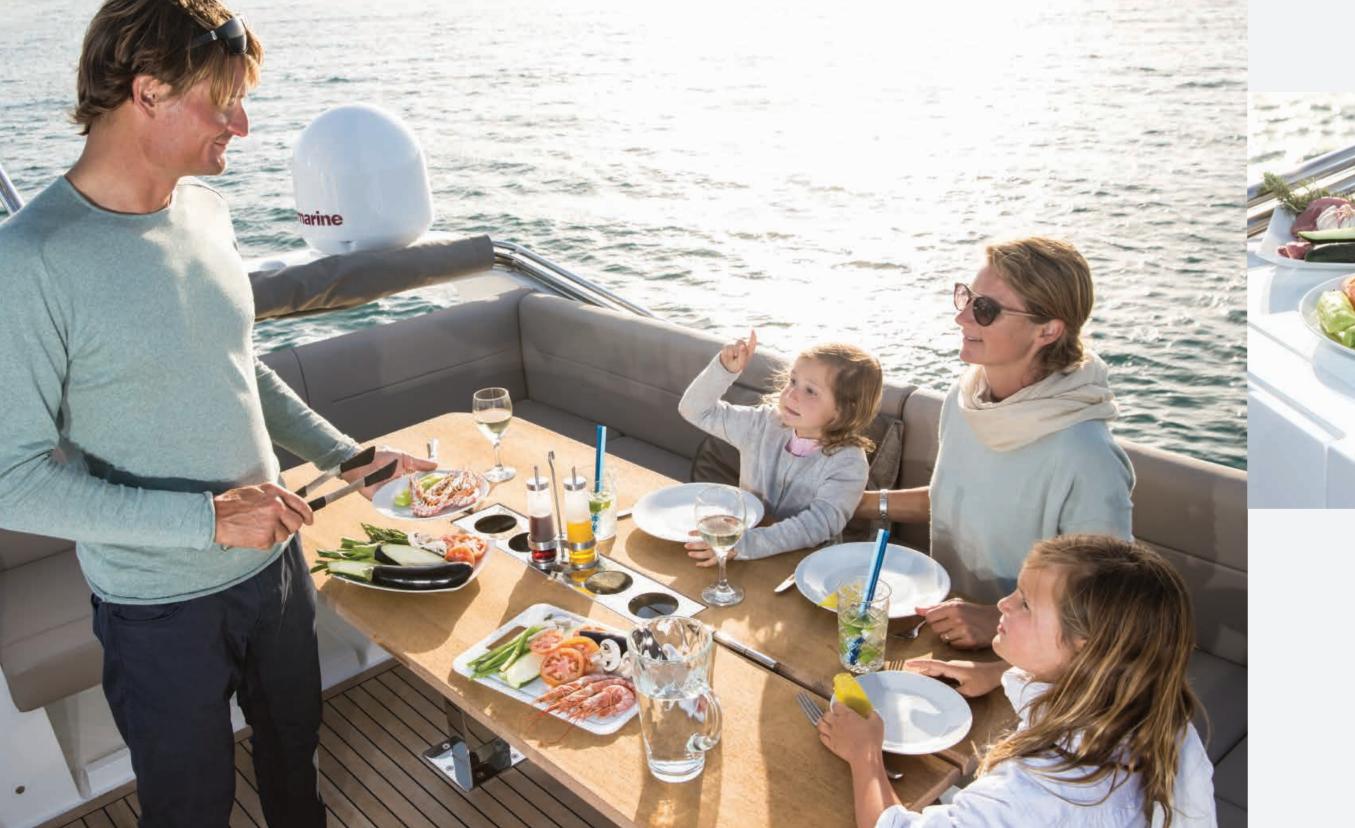

Naturally, exquisite drinks and fine food are among the great pleasures to experience on the flybridge. Therefore, everything is right at your hand to serve your family's needs.

The wetbar comes with a sink and all the required storage room, optionally with barbecue and icemaker. Your alfresco dining table can be easily enlarged. Beneath the helmseat, there is space for an additional fridge.

After the sun has set, smartly integrated pop-up lights add an idyllic note to the evening ambience. Sit here, and it's hard to imagine yourself anywhere else.

On bright summer days, it is a great joy to blurr the line between inside and out. Open the bifold door and the aft tilting window – and the large saloon flows seamlessly into the rear dining area. As a result, you can use the galley as a bar counter serving the people outside.