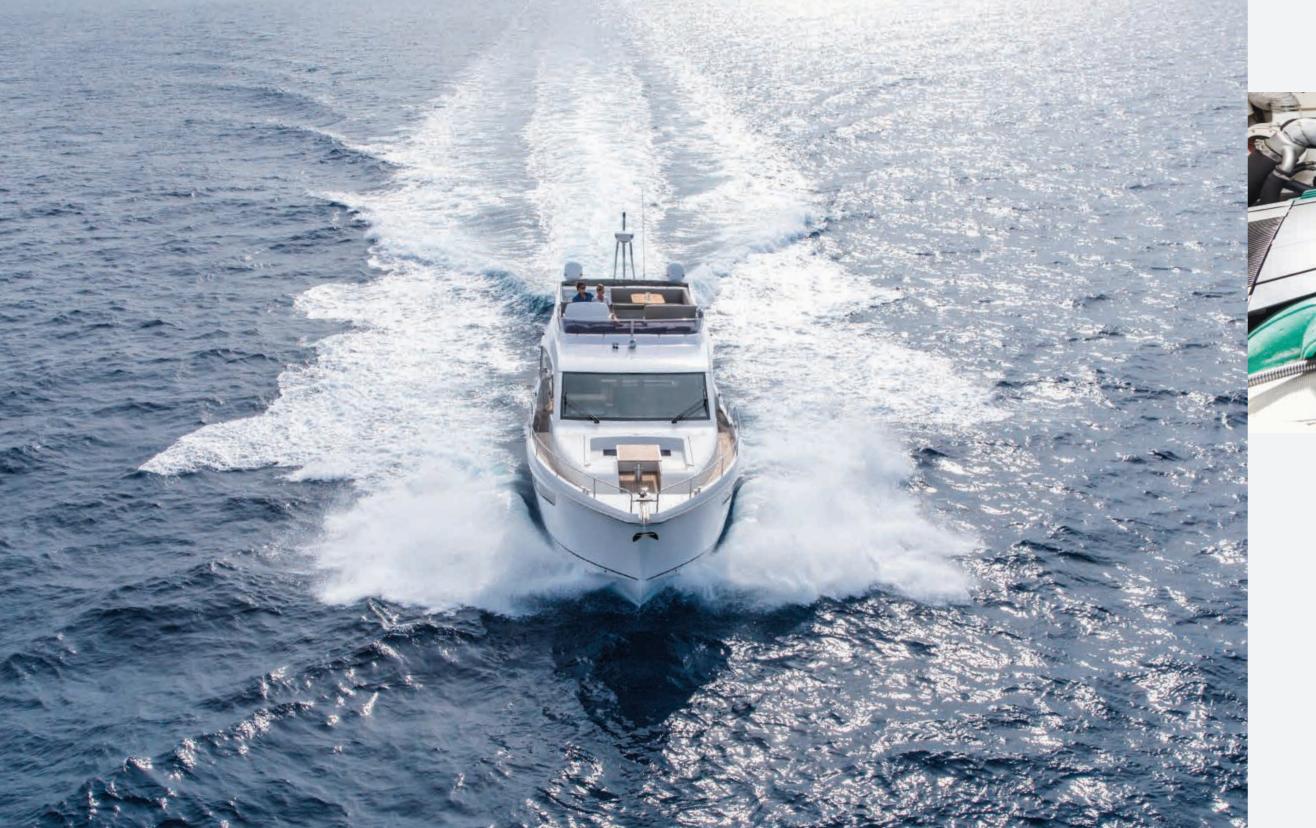

Finally, even a seventh bed can be provided if the utility room at the stern is being used as crew cabin. Otherwise, this space can host all kinds of storage for a long-term cruise.

For Sealine owners, driving is always a key part of the motor yachting experience. The power of two Volvo IPS700 makes sure you enjoy high speeds and instant acceleration whenever you feel like it. Of course, this impressive performance is accompanied by exceptional seakeeping, precise handling and high-class instruments. When onboard your F530, there is a time for relaxation – and a time to get goosebumps, too.

#### SEALINE F530 BORN TO PERFORM **UPRIGHT STEM** LAMINATED DEEP V-SHAPE KEEL IPS DRIVE AS POWER GRID STANDARD The Sealine F530 hull has a deep V-shape. The vertical bow with its curved foot This means the Sealine is exceptionally pierces the waves elegantly and efficiently. The hull reinforcements of the Sealine F530 are Choose your twin Volvo Penta IPS stable in the water, making for more This, in turn, results in more comfort and elaborately laminated – giving you the advantages engines between IPS700 and IPS800. comfortable boating. more boating pleasure. of a high-strength yacht with a reduced weight. The configuration with IPS800 produces 1200 hp and achieves a speed of 34 knots.