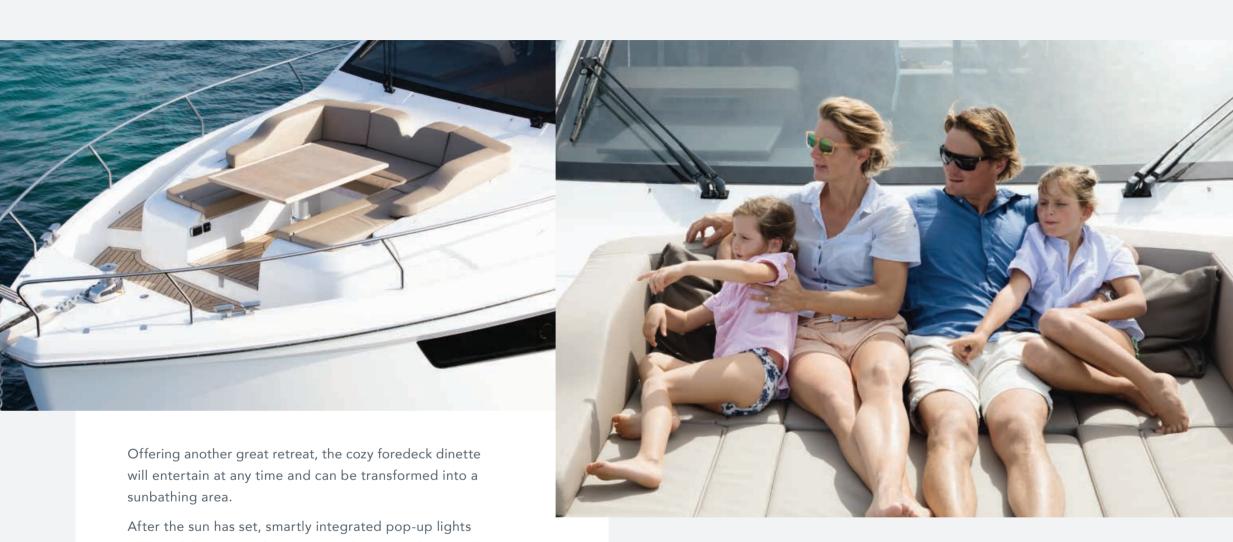

#### UNIQUE DINETTE ON THE BOW

On the foredeck there's another cozy dinette for entertaining and alfresco dining – featuring U-shaped seating and atmospheric pop-up lights.

## VERSATILE SEATING AREAS

Turn the main pilot seat into a chaise longue. Convert the U-shaped sofa inside to a double facing one. Make the dinette on the bow a perfect area for sunbathing.