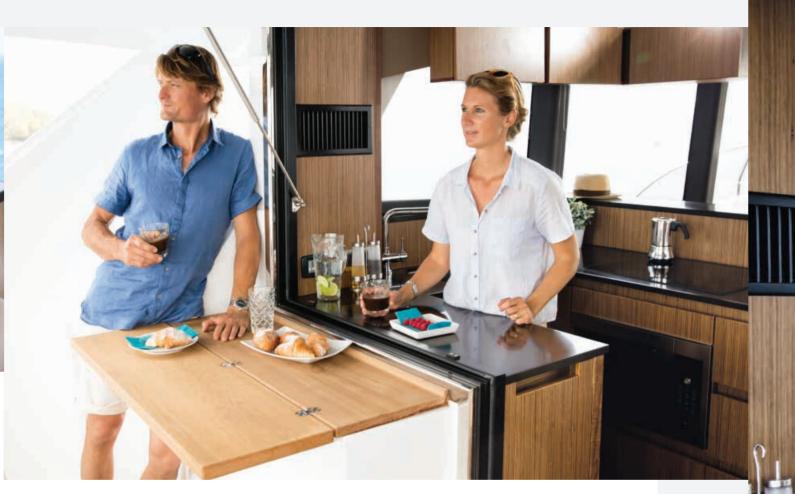

After the sun has set, smartly integrated pop-up lights add an idyllic note to the evening ambience. Sit here, and it's hard to imagine yourself anywhere else.

On bright summer days, it is a great joy to blurr the line between inside and out. Open the bifold door and the aft tilting window – and the large saloon flows seamlessly into the rear dining area. As a result, you can use the galley as a bar counter serving the people outside.

The U-shaped galley is thoughtfully located between the saloon and the dinette at the stern to comfortably serve both areas. It features a big fridge and freezer, electric cooking top, a retractable bottle rack and much additional space for individual fittings.