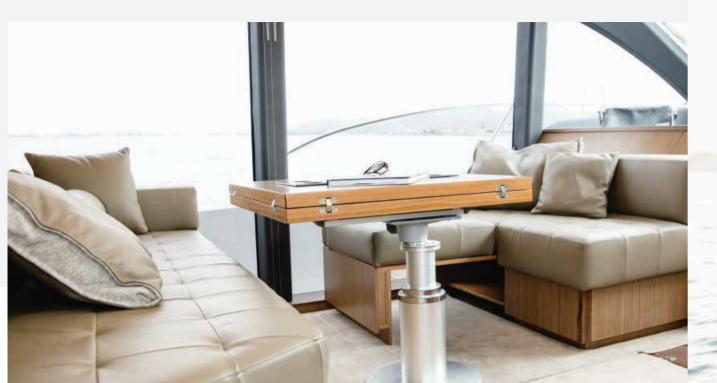

When you feel like retiring to the saloon, simply adjust the seating arrangement to any kind of activity. Change for example the U-shaped layout into two sofas facing each other. The coffee table can be gradually lifted and easily enlarged to the size of a dinner table.