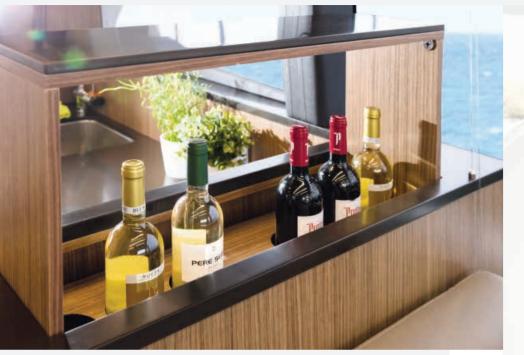

Naturally, exquisite drinks and fine food are among the great pleasures to experience on the flybridge. Therefore, everything is right at your hand to serve your family's needs.

The wetbar comes with a sink and all the required storage room, optionally with barbecue and icemaker. Your alfresco dining table can be easily enlarged. Beneath the helmseat, there is space for an additional fridge.