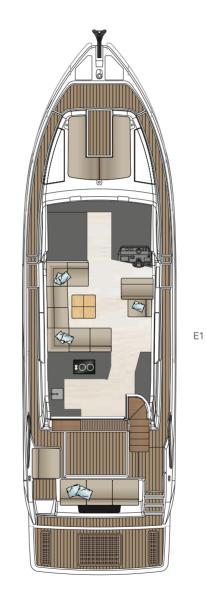

#### OUTSTANDING HULL DESIGN

Distinctive on the outside, spacious on the inside: behind her stunning visual appearance, the Sealine F530 offers 3 cabins for guests and 1 for crew.

The U-shaped galley is thoughtfully located between the saloon and the dinette at the stern to comfortably serve both areas. It features a big fridge and freezer, electric cooking top, a retractable bottle rack and much additional space for individual fittings.

When you feel like retiring to the saloon, simply adjust the seating arrangement to any kind of activity. Change for example the U-shaped layout into two sofas facing each other. The coffee table can be gradually lifted and easily enlarged to the size of a dinner table.