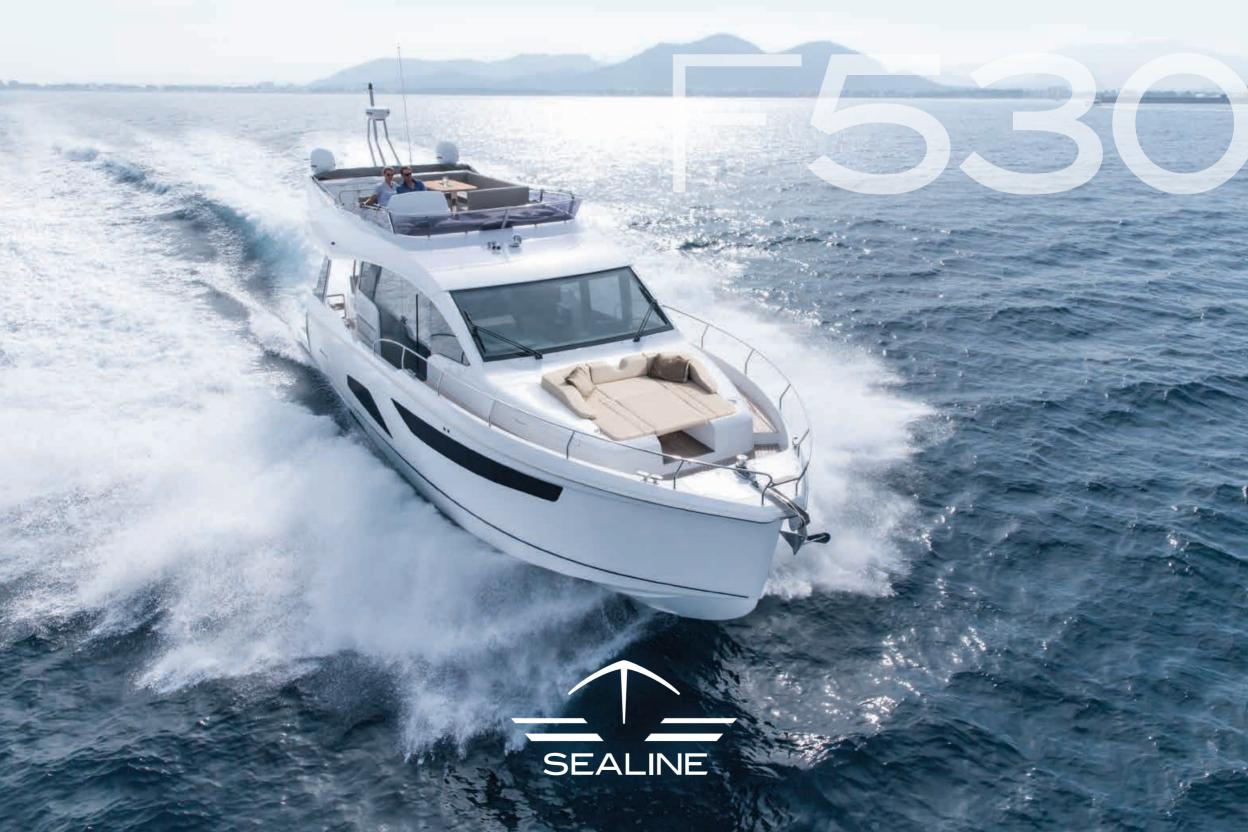

## CLASS-LEADING FLYBRIDGE

Enjoy this beautiful, generously sized masterpiece of the Sealine F530. It hosts all your guests and can be fitted with all amenities you could wish for.

#### OUTSTANDING HULL DESIGN

Distinctive on the outside, spacious on the inside: behind her stunning visual appearance, the Sealine F530 offers 3 cabins for guests and 1 for crew.