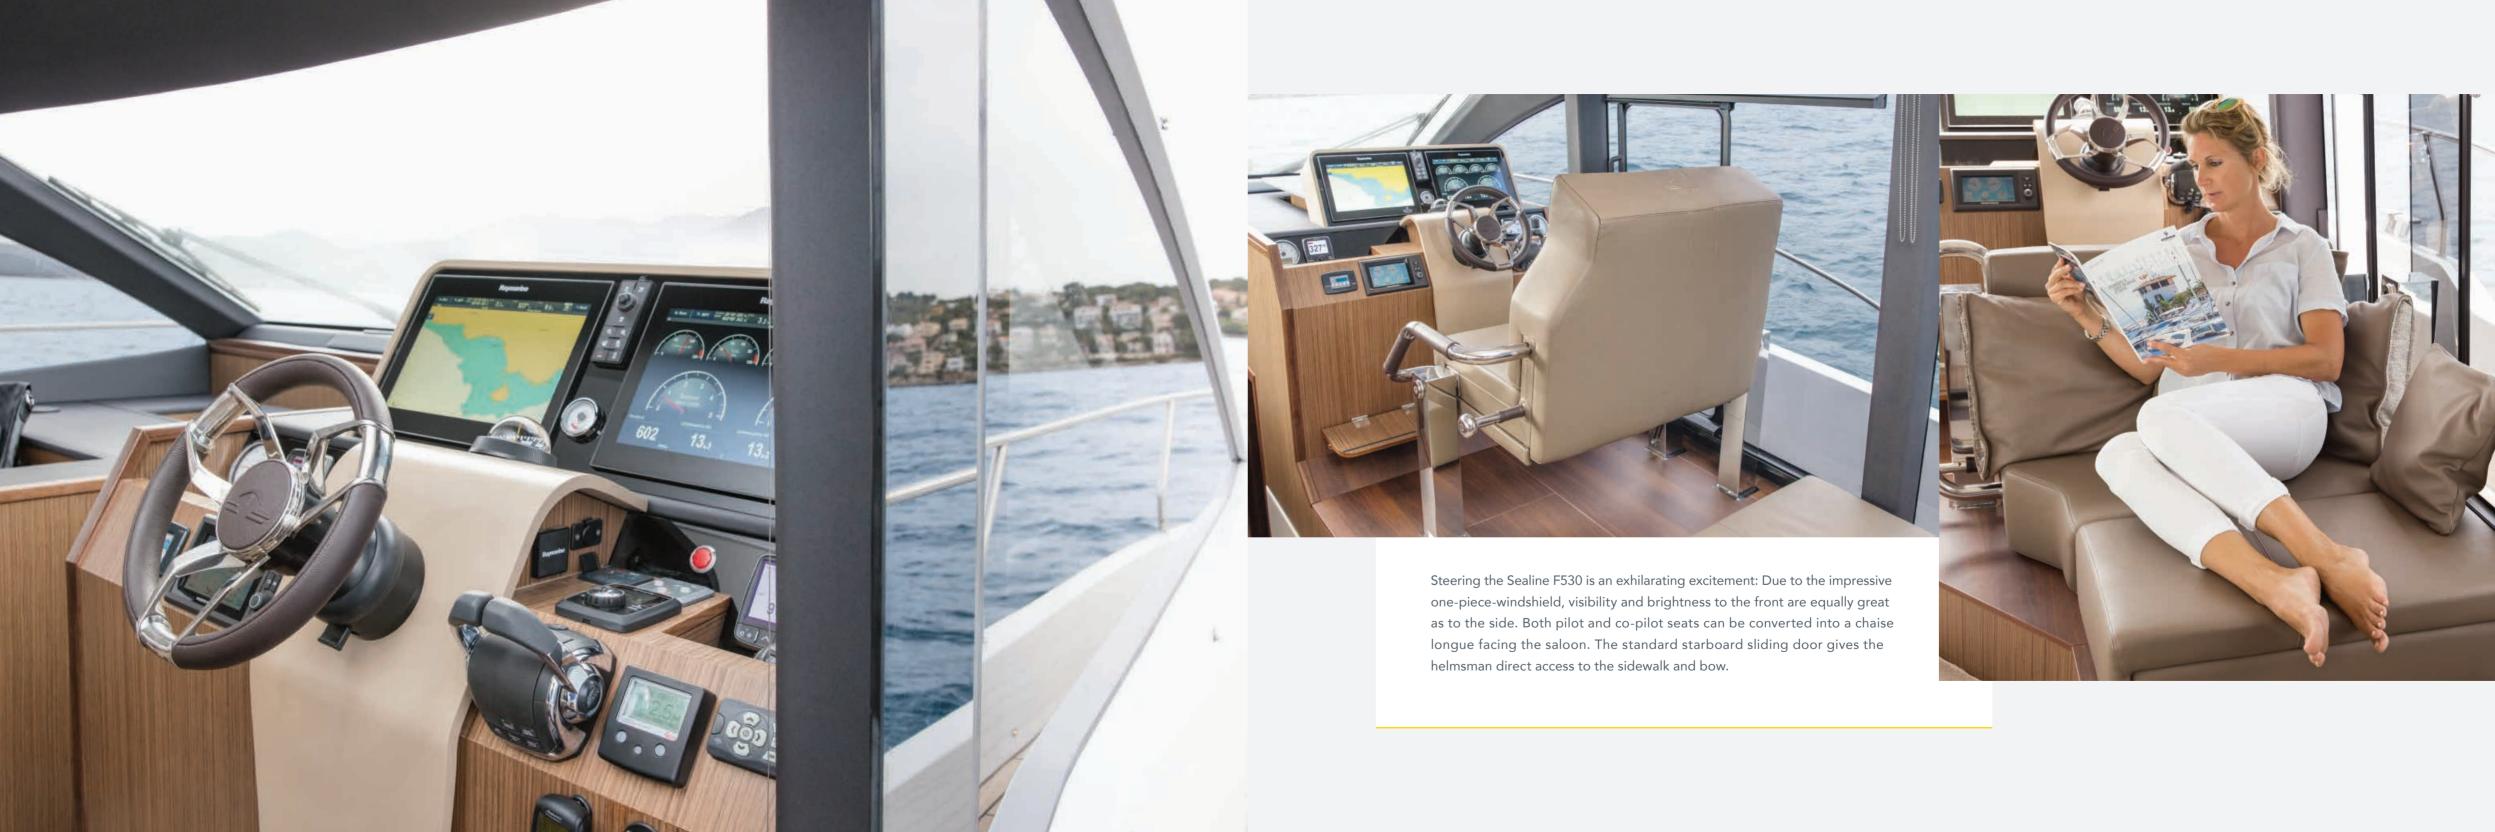

## VERSATILE SEATING AREAS

Turn the main pilot seat into a chaise longue. Convert the U-shaped sofa inside to a double facing one. Make the dinette on the bow a perfect area for sunbathing.

Entering the flybridge, you have the enviable choice where to enjoy the day first. There is a big U-shaped sofa for up to six people. Laid out with huge sunpads, the area at the windscreen is your preferred place to get a good tan or take a little nap. If you need even more sunbathing space, simply pull out the co-pilot seat.

Finally, even a seventh bed can be provided if the utility room at the stern is being used as crew cabin. Otherwise, this space can host all kinds of storage for a long-term cruise.

For Sealine owners, driving is always a key part of the motor yachting experience. The power of two Volvo IPS700 makes sure you enjoy high speeds and instant acceleration whenever you feel like it. Of course, this impressive performance is accompanied by exceptional seakeeping, precise handling and high-class instruments. When onboard your F530, there is a time for relaxation – and a time to get goosebumps, too.