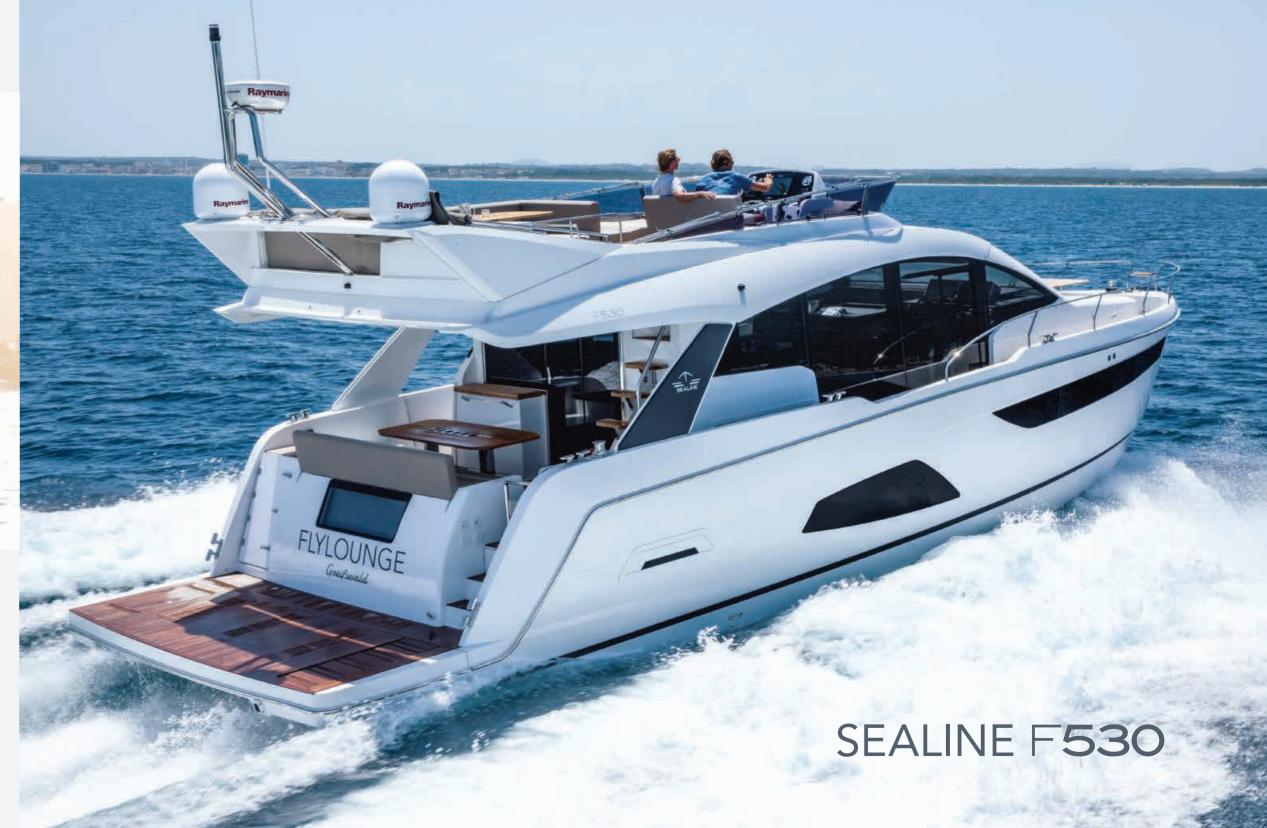

#### BETWEEN POINT A AND B, THERE IS POINT F: THE FLY.

The flybridge: laid-back dining. Serene sunsets. Cheerful parties. Light-hearted people. No other boat in this category offers more space for pure indulgence beneath the sky. Invite your family to their own luxury terrace overlooking the sea. It is fully equipped with all the amenities to enjoy the elevated position to the most. Time to head out – where, is less important on this yacht.

Entering the flybridge, you have the enviable choice where to enjoy the day first. There is a big U-shaped sofa for up to six people. Laid out with huge sunpads, the area at the windscreen is your preferred place to get a good tan or take a little nap. If you need even more sunbathing space, simply pull out the co-pilot seat.

Naturally, exquisite drinks and fine food are among the great pleasures to experience on the flybridge. Therefore, everything is right at your hand to serve your family's needs.

The wetbar comes with a sink and all the required storage room, optionally with barbecue and icemaker. Your alfresco dining table can be easily enlarged. Beneath the helmseat, there is space for an additional fridge.

#### SEALINE F530 BORN TO PERFORM **UPRIGHT STEM** LAMINATED DEEP V-SHAPE KEEL IPS DRIVE AS POWER GRID STANDARD The Sealine F530 hull has a deep V-shape. The vertical bow with its curved foot This means the Sealine is exceptionally pierces the waves elegantly and efficiently. The hull reinforcements of the Sealine F530 are Choose your twin Volvo Penta IPS stable in the water, making for more This, in turn, results in more comfort and elaborately laminated – giving you the advantages engines between IPS700 and IPS800. comfortable boating. more boating pleasure. of a high-strength yacht with a reduced weight. The configuration with IPS800 produces 1200 hp and achieves a speed of 34 knots.