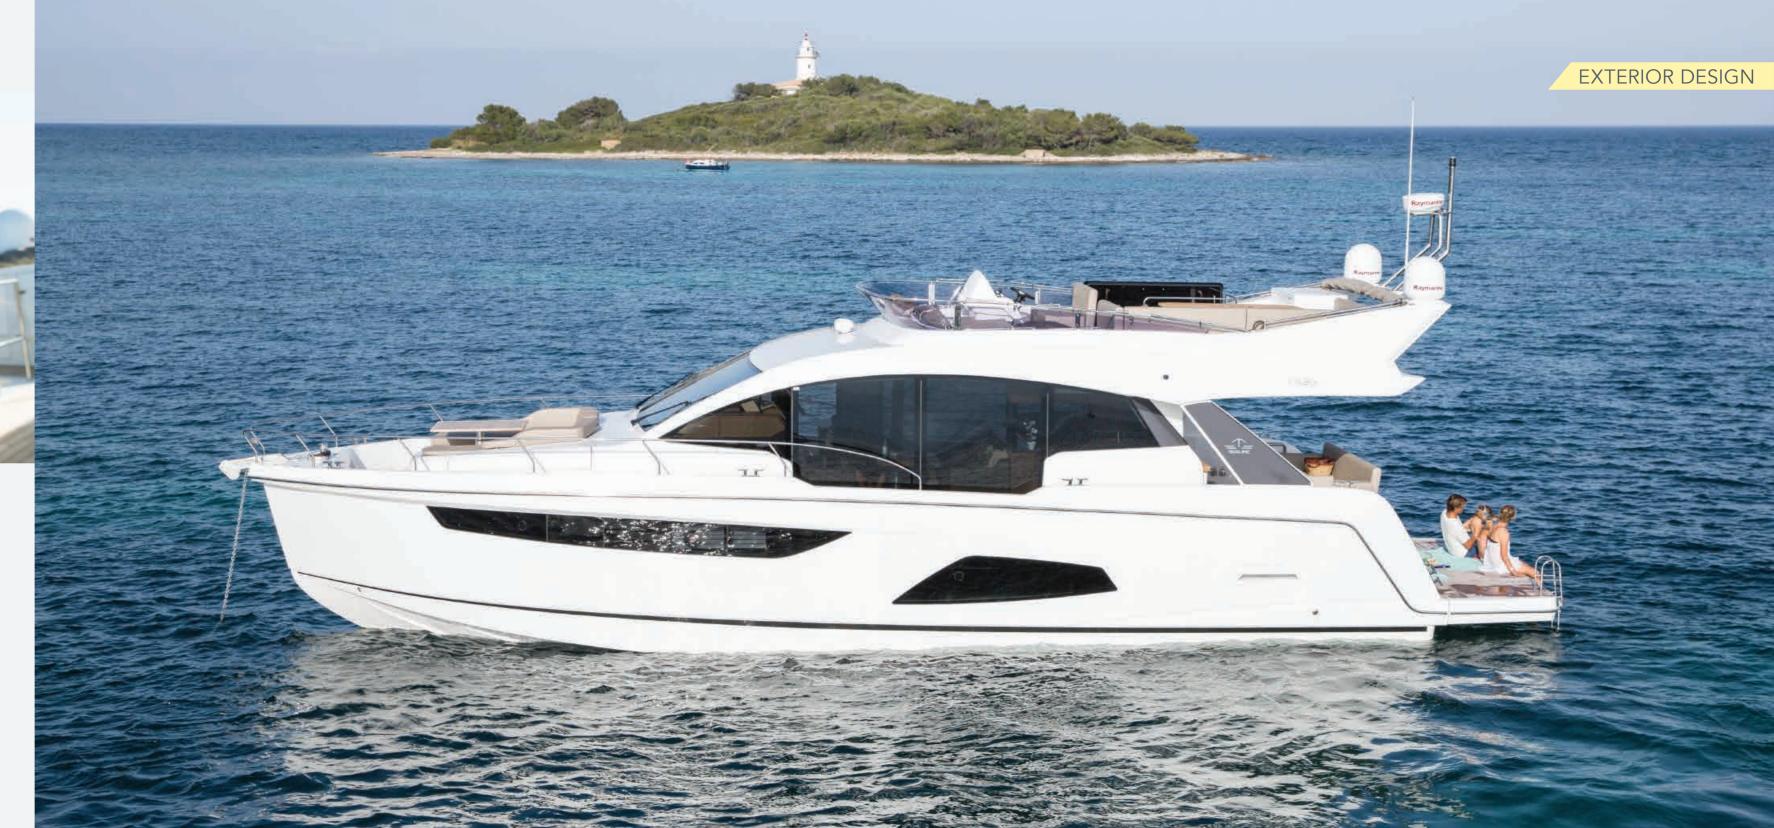

## CLASS-LEADING FLYBRIDGE

Enjoy this beautiful, generously sized masterpiece of the Sealine F530. It hosts all your guests and can be fitted with all amenities you could wish for.

#### OUTSTANDING HULL DESIGN

Distinctive on the outside, spacious on the inside: behind her stunning visual appearance, the Sealine F530 offers 3 cabins for guests and 1 for crew.

The entire Sealine range is born of the same values: each yacht features wide interior spaces, an amazing quantity of natural light and outstanding design with German engineering inside. As for these trademarks, the F530 displays the true spirit of Sealine.