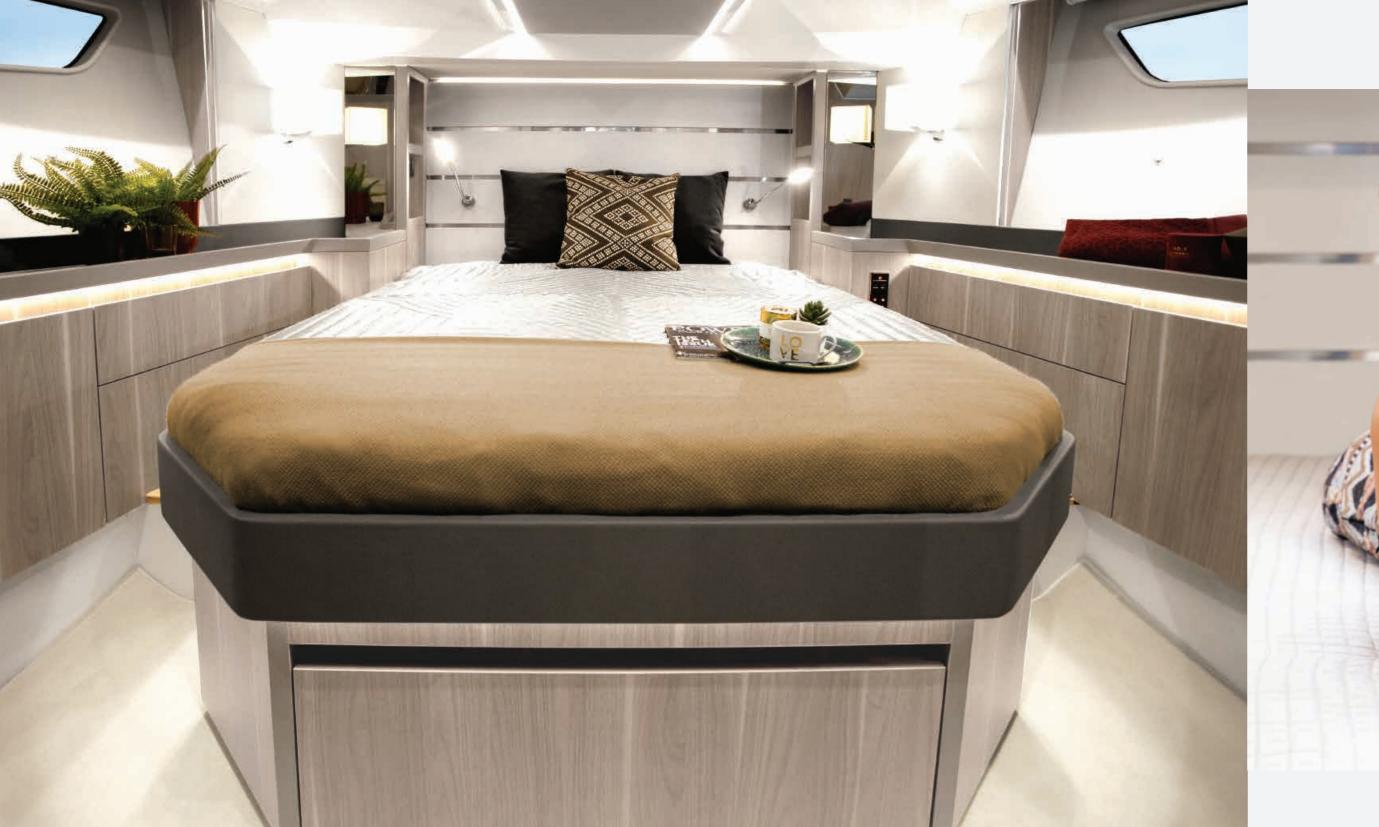

The entire cabin is very exclusively furnished and decorated. Guests enjoy the comfort of getting separate access to the day head.

Having seen both owner's suite and VIP cabin, it is hard to believe this yacht features even more comfortable accommodation within a length of 53 feet. There is a third double cabin to the portside, also pleasing your guests with high headroom and generous bed sizes. According to Sealine's priority on daylight, this cabin is bathed in sunshine through its own hull window.