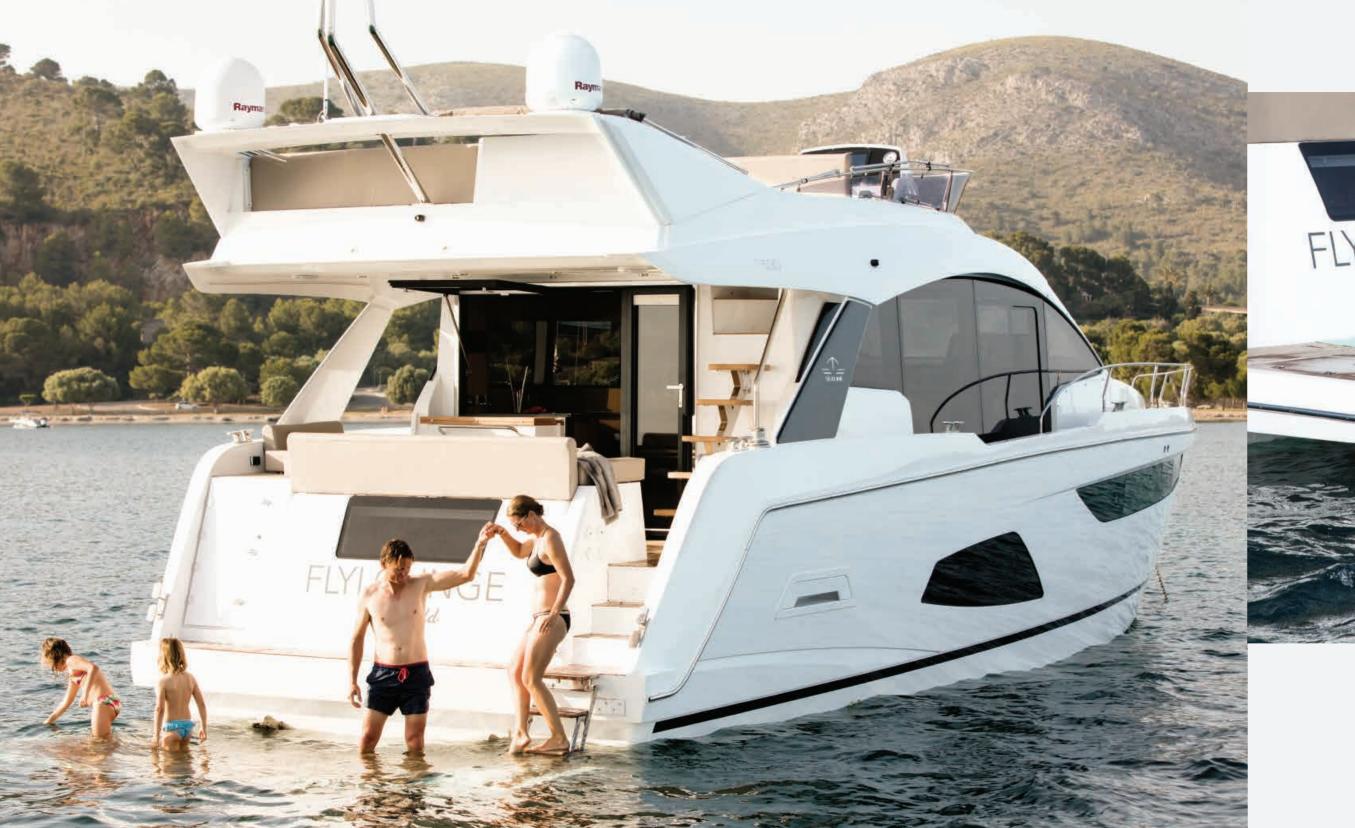

It is a boater's privilege to go swimming wherever you like. With your stunning bathing platform, this privilege turns into pure fun! The hydraulic raise/lower mechanism transforms the platform into a submersable beach. In the lowered position, you get easy and safe access to the water through the embedded ladder with stainless steel handrails.

#### BETWEEN POINT A AND B, THERE IS POINT F: THE FLY.

The flybridge: laid-back dining. Serene sunsets. Cheerful parties. Light-hearted people. No other boat in this category offers more space for pure indulgence beneath the sky. Invite your family to their own luxury terrace overlooking the sea. It is fully equipped with all the amenities to enjoy the elevated position to the most. Time to head out – where, is less important on this yacht.