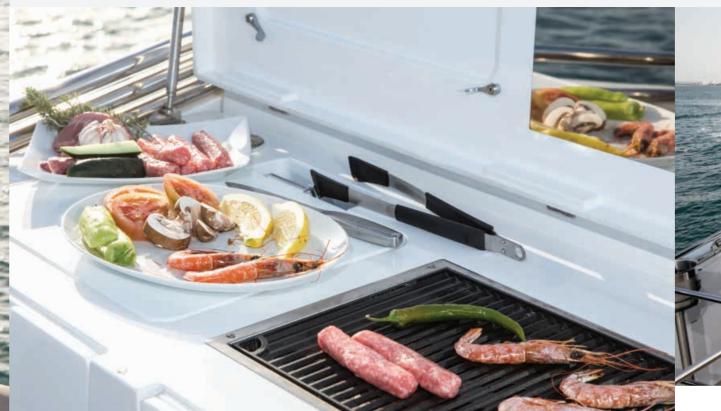

Naturally, exquisite drinks and fine food are among the great pleasures to experience on the flybridge. Therefore, everything is right at your hand to serve your family's needs.

The wetbar comes with a sink and all the required storage room, optionally with barbecue and icemaker. Your alfresco dining table can be easily enlarged. Beneath the helmseat, there is space for an additional fridge.