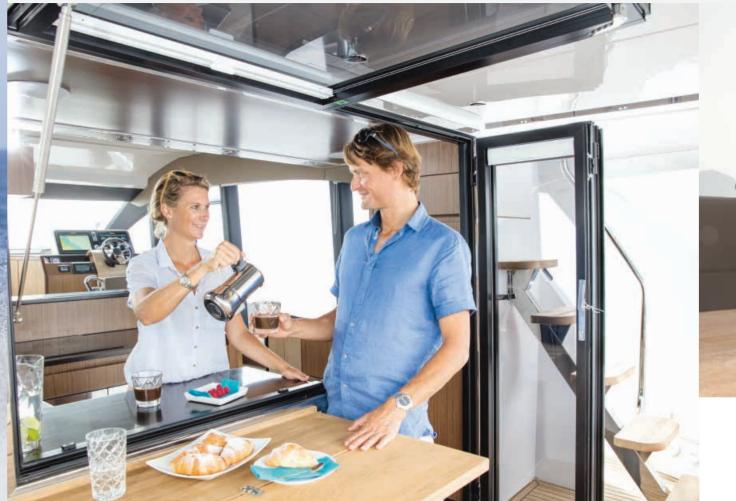

Naturally, exquisite drinks and fine food are among the great pleasures to experience on the flybridge. Therefore, everything is right at your hand to serve your family's needs.

The wetbar comes with a sink and all the required storage room, optionally with barbecue and icemaker. Your alfresco dining table can be easily enlarged. Beneath the helmseat, there is space for an additional fridge.

The U-shaped galley is thoughtfully located between the saloon and the dinette at the stern to comfortably serve both areas. It features a big fridge and freezer, electric cooking top, a retractable bottle rack and much additional space for individual fittings.