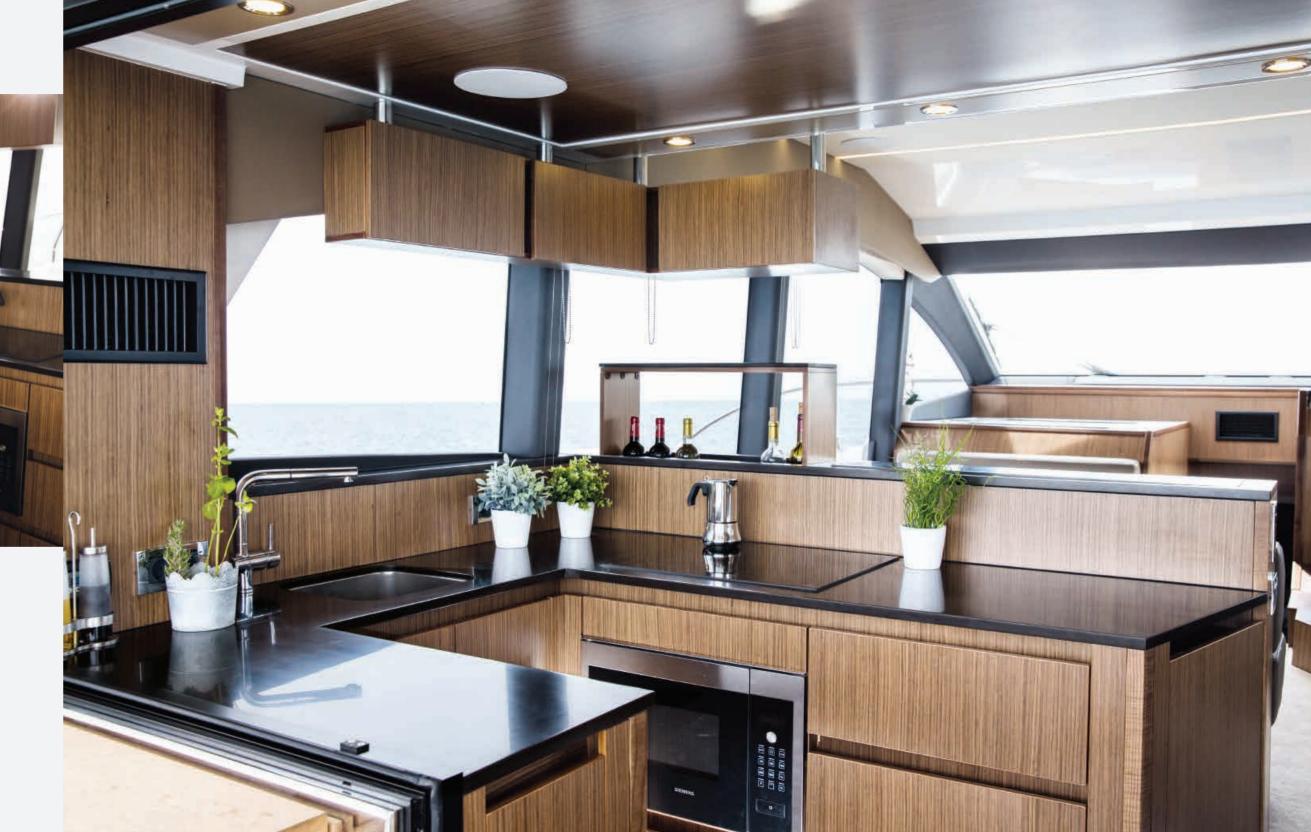

The U-shaped galley is thoughtfully located between the saloon and the dinette at the stern to comfortably serve both areas. It features a big fridge and freezer, electric cooking top, a retractable bottle rack and much additional space for individual fittings.

Feel free to have all the appliances installed you like to use at home: wine cooler, big electric oven, microwave with grill, dish washer – there are no limits set for your kitchen equipment on board.