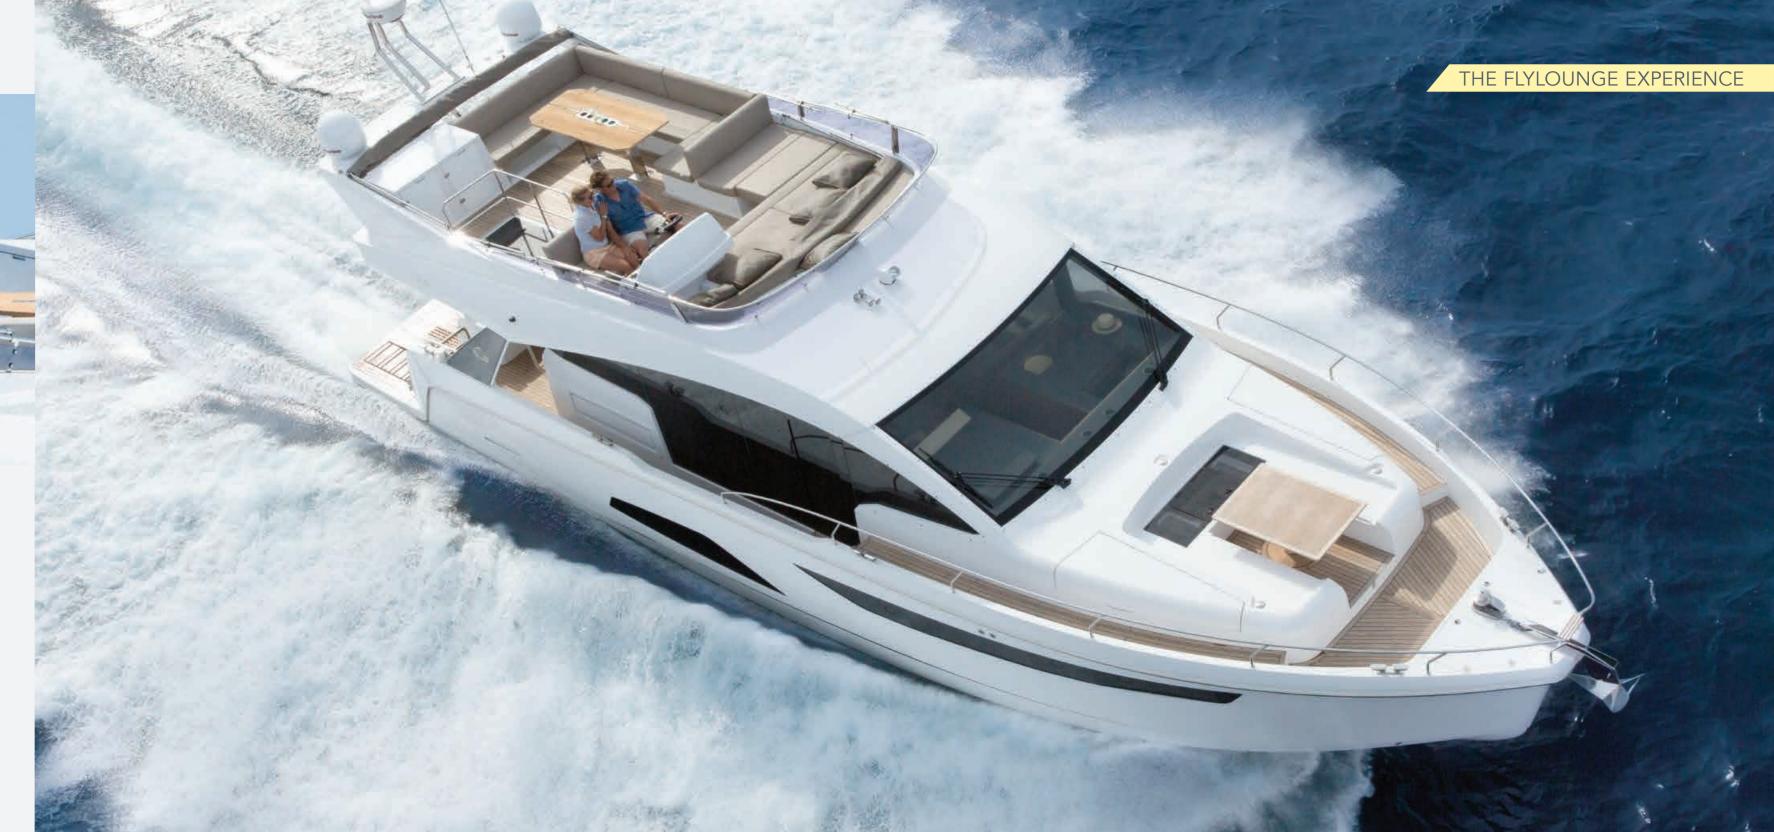

#### BETWEEN POINT A AND B, THERE IS POINT F: THE FLY.

The flybridge: laid-back dining. Serene sunsets. Cheerful parties. Light-hearted people. No other boat in this category offers more space for pure indulgence beneath the sky. Invite your family to their own luxury terrace overlooking the sea. It is fully equipped with all the amenities to enjoy the elevated position to the most. Time to head out – where, is less important on this yacht.

Entering the flybridge, you have the enviable choice where to enjoy the day first. There is a big U-shaped sofa for up to six people. Laid out with huge sunpads, the area at the windscreen is your preferred place to get a good tan or take a little nap. If you need even more sunbathing space, simply pull out the co-pilot seat.

Naturally, exquisite drinks and fine food are among the great pleasures to experience on the flybridge. Therefore, everything is right at your hand to serve your family's needs.

The wetbar comes with a sink and all the required storage room, optionally with barbecue and icemaker. Your alfresco dining table can be easily enlarged. Beneath the helmseat, there is space for an additional fridge.