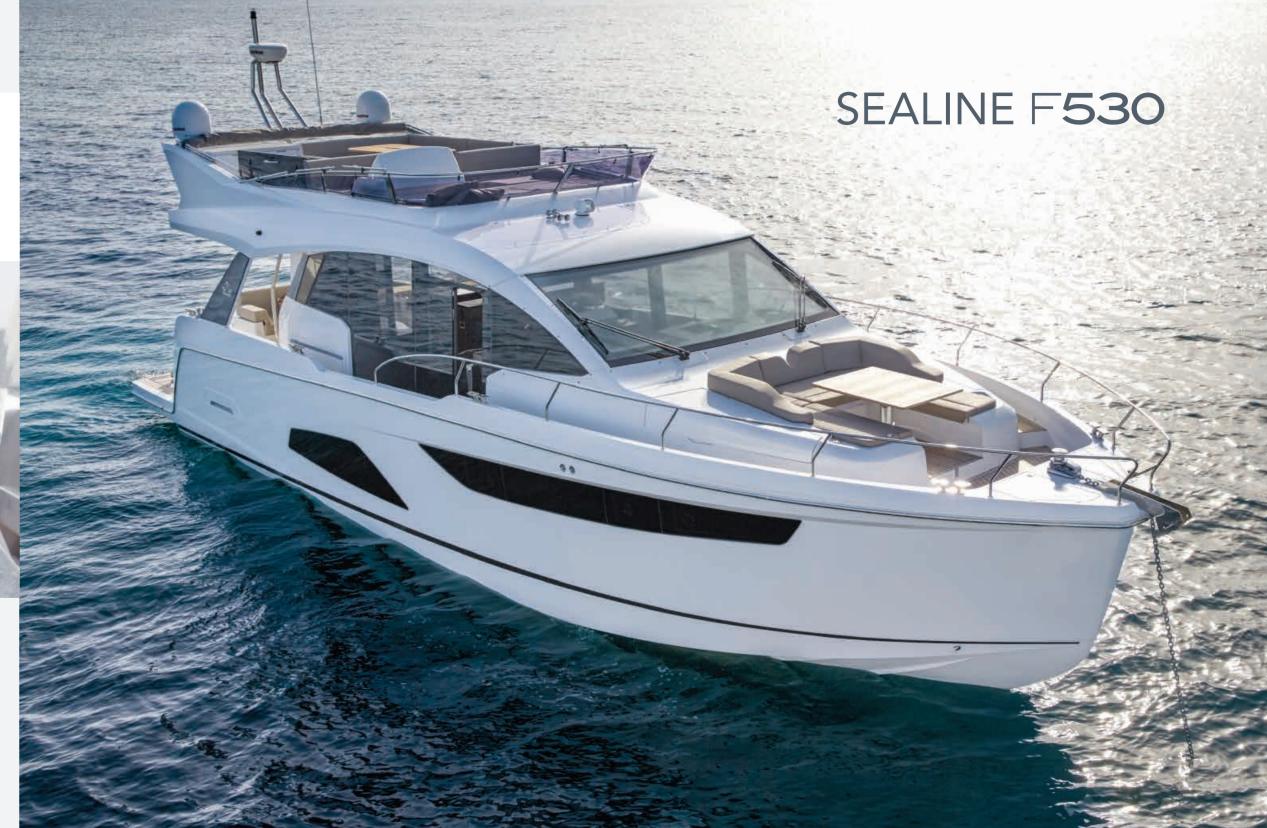

## CLASS-LEADING FLYBRIDGE

Enjoy this beautiful, generously sized masterpiece of the Sealine F530. It hosts all your guests and can be fitted with all amenities you could wish for.

#### OUTSTANDING HULL DESIGN

Distinctive on the outside, spacious on the inside: behind her stunning visual appearance, the Sealine F530 offers 3 cabins for guests and 1 for crew.