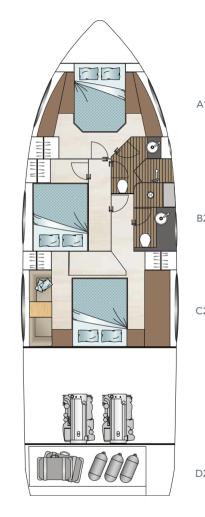

#### OUTSTANDING HULL DESIGN

Distinctive on the outside, spacious on the inside: behind her stunning visual appearance, the Sealine F530 offers 3 cabins for guests and 1 for crew.

The entire cabin is very exclusively furnished and decorated. Guests enjoy the comfort of getting separate access to the day head.

Having seen both owner's suite and VIP cabin, it is hard to believe this yacht features even more comfortable accommodation within a length of 53 feet. There is a third double cabin to the portside, also pleasing your guests with high headroom and generous bed sizes. According to Sealine's priority on daylight, this cabin is bathed in sunshine through its own hull window.

Finally, even a seventh bed can be provided if the utility room at the stern is being used as crew cabin. Otherwise, this space can host all kinds of storage for a long-term cruise.

For Sealine owners, driving is always a key part of the motor yachting experience. The power of two Volvo IPS700 makes sure you enjoy high speeds and instant acceleration whenever you feel like it. Of course, this impressive performance is accompanied by exceptional seakeeping, precise handling and high-class instruments. When onboard your F530, there is a time for relaxation – and a time to get goosebumps, too.