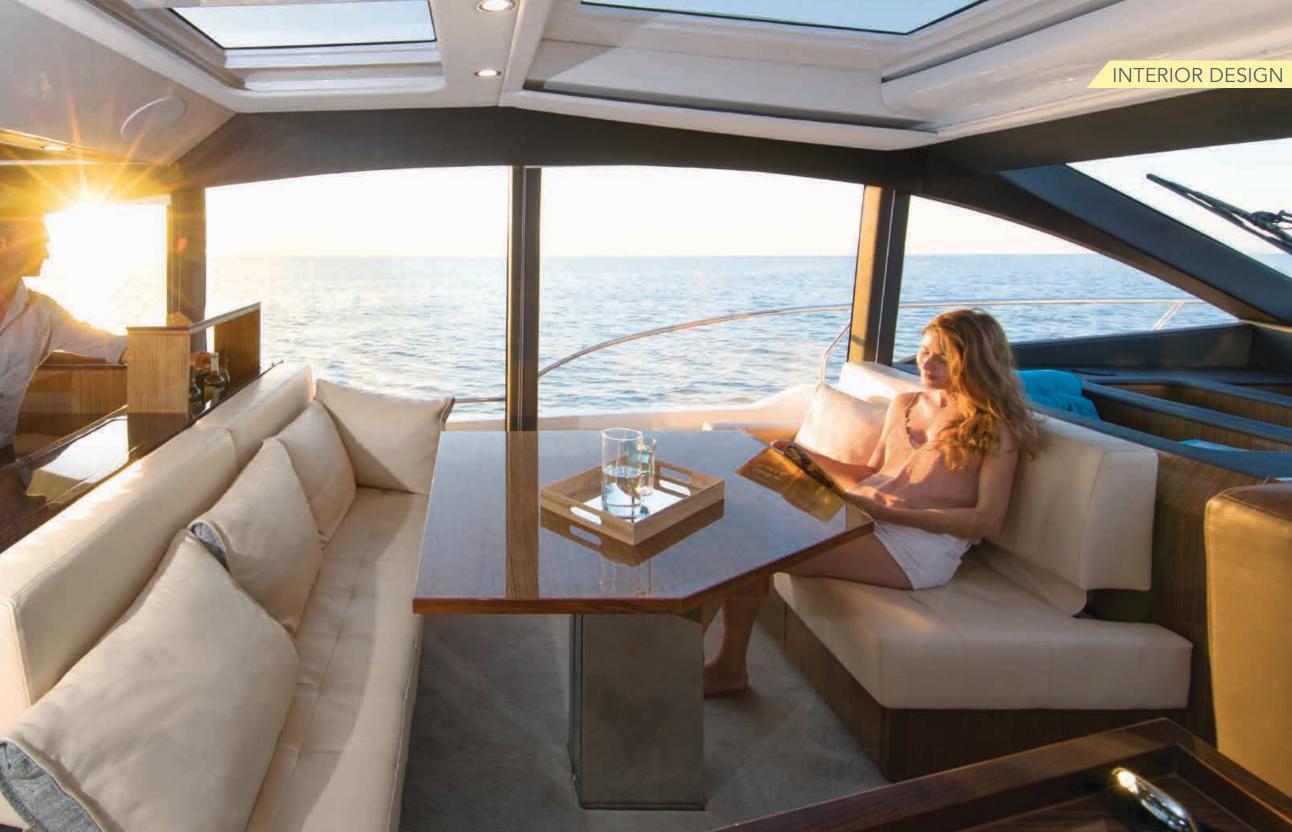

## UNLIMITED PANORAMIC VIEW

Stunning seascapes wherever you look! The panoramic windows are beyond compare in this class. The amount of light inside is unique.

# LOVE AT FIRST LIGHT

Experience the fascinating feeling of being one with nature on the water. The floor-to-ceiling panoramic windows give you an expansive view of the horizon. The sophisticated carpeting perfectly blends in with the surroundings, with wood elements and leather seating that elegantly reflect the natural light.