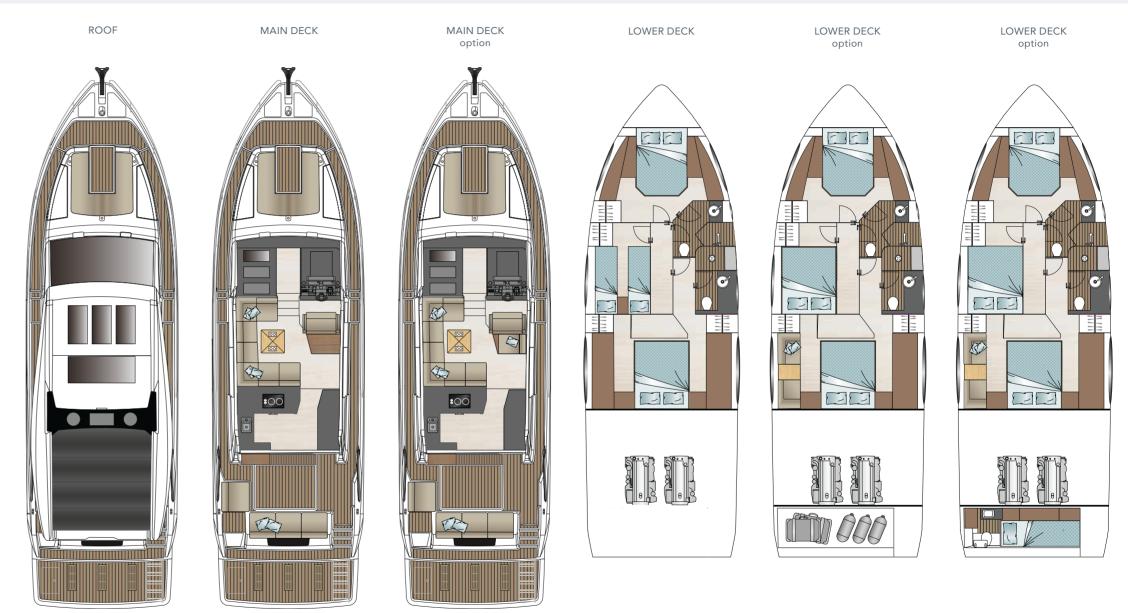

As you would expect from Sealine, comfort and liveability can be found throughout the entire lower deck. The VIP cabin at the bow impresses with an outstanding amount of light, thanks to large hull windows and a skylight above. The headroom surpasses everyone's expectations.

Just like the owner's suite, your en-suite head and shower represent a highlight of their own. The bathroom is full of high-grade fittings such as an electric toilet, slide up mirror and diffused lighting.

Pass through the translucent door to the shower, where a teak-laid shower seat and a handheld spray head adjustable in height await you. Above your head, a rainfall shower is installed, beautifully framed by a rectangular strip light.