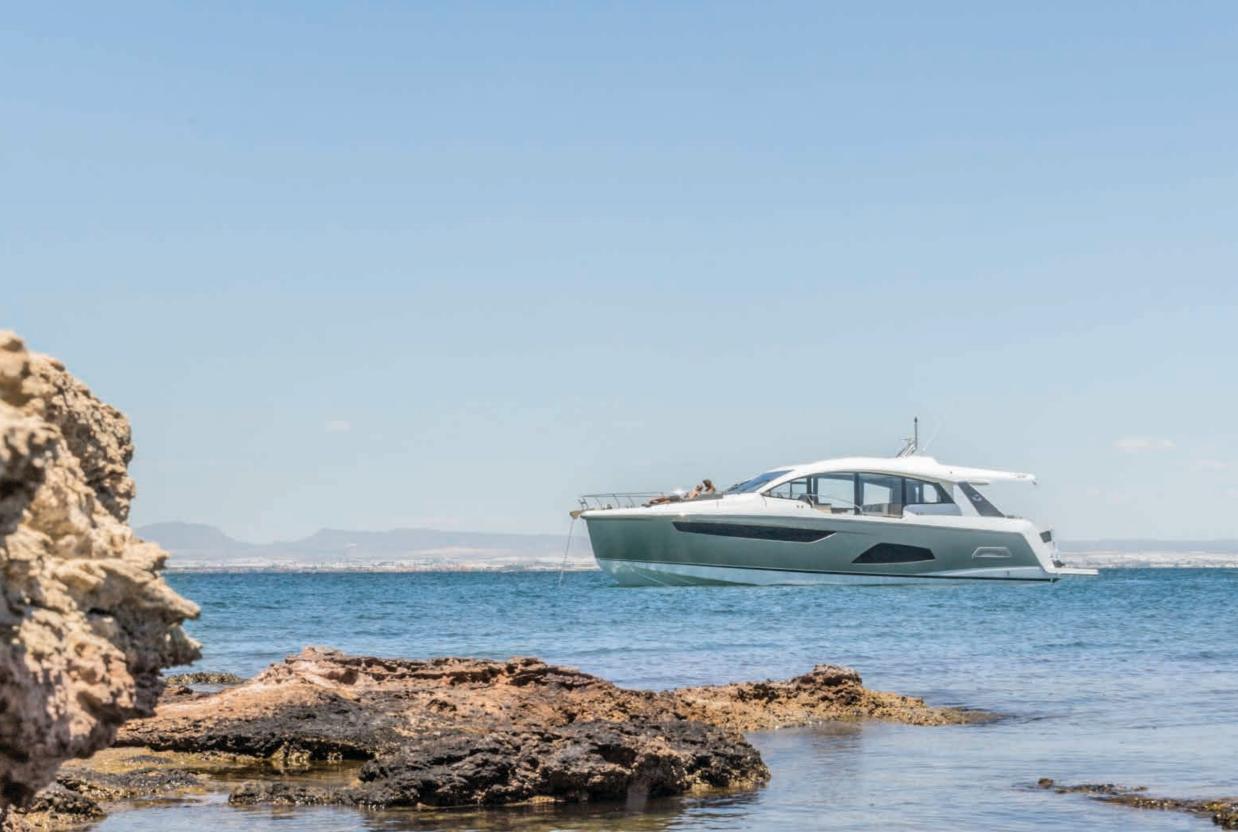

# SEALINE C530 HE SPORTY CABRIOLET FOR THE SEA

SEALINE

# SET OUT FOR THE SUNNY SIDE OF LIFE

# DESIGNED FOR THE 7 SEAS. DEDICATED TO THE 6 SENSES.

Breathe in the refreshing air. Enjoy the warm wind in your hair. Let your soul bathe in light. This fabulous cruiser brings you closer to the elements of nature than you have ever been before. The elegantly sweeping roof spans the largest panoramic windows in the 50-foot class. Portholes featuring a polygonal shape enrich the ensemble of modern forms and clear lines, to guarantee a phenomenal view even when you are below deck.