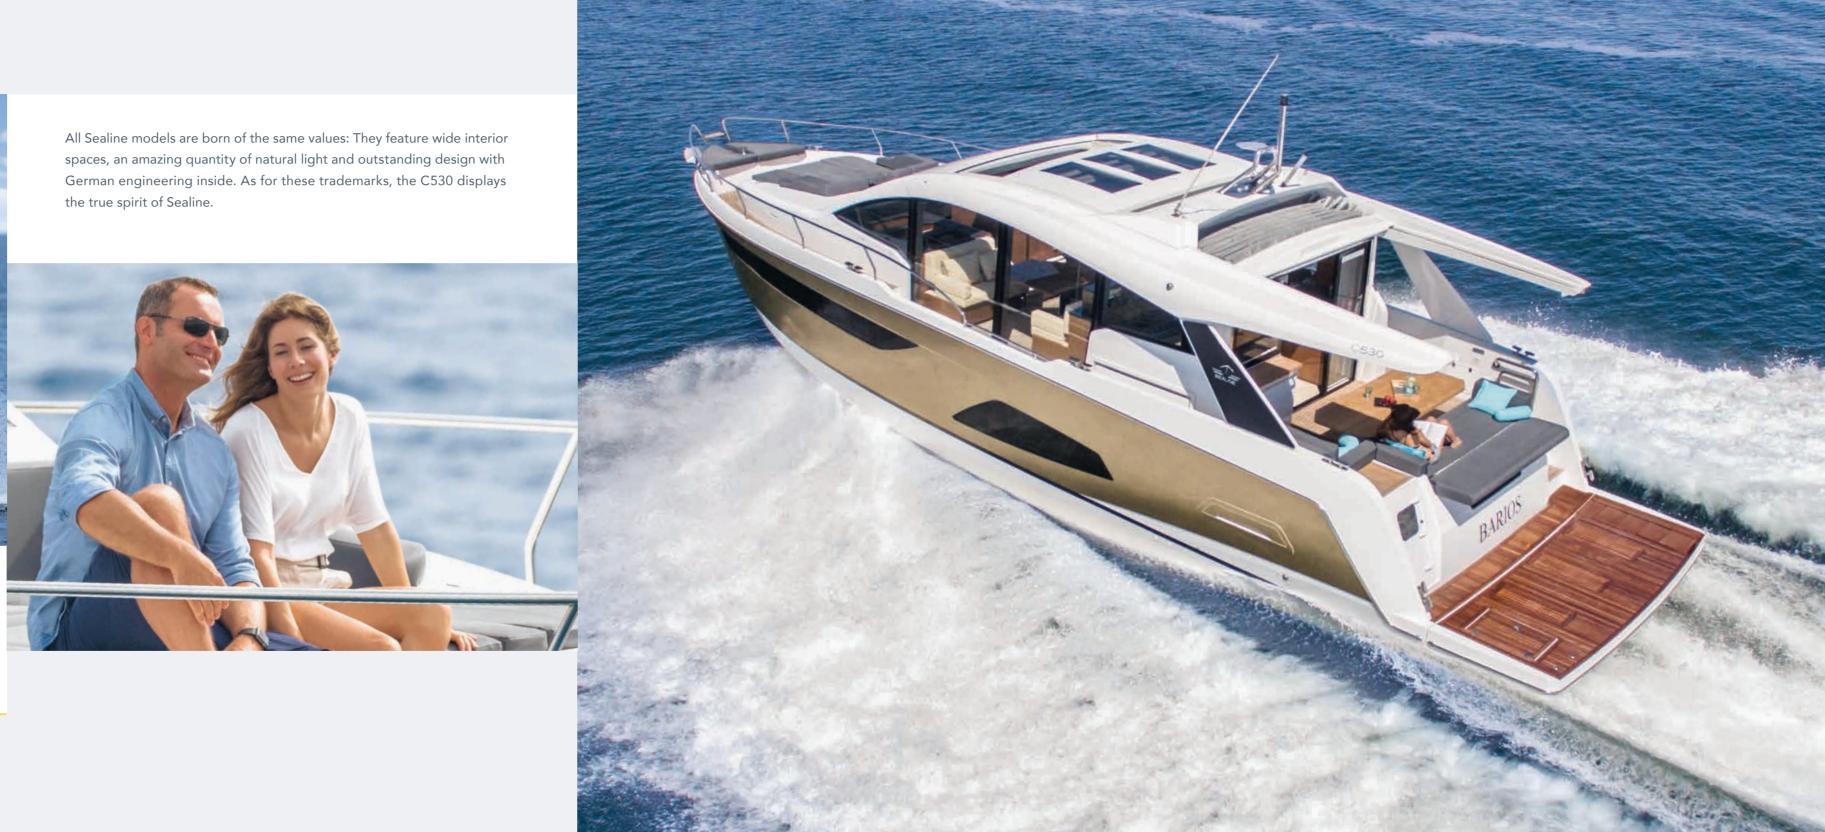

# LIMITLESS VARIETY MATCHLESS QUALITY

The manufacturing quality of the Sealine C530 is a multi-sensory experience. Exquisite materials spoil the eye with every glance. A subtle scent of finest leathers blends with the pleasing feel of elegant woods. Anything you see or touch was masterfully handcrafted by superb boat builders. Enjoy an exclusive atmosphere that can only be created by the perfect match of sophisticated details.

## EACH SEALINE IS ONE OF A KIND

With your personal selection of colours and textures, you transform your Sealine into a unique expression. Five teak variants are available for the deck alone. We also offer special materials for cockpit seats and sun cushions. For the interior you can choose between different furniture woods, upholstery and curtains, while underfoot, select from wood or carpet.