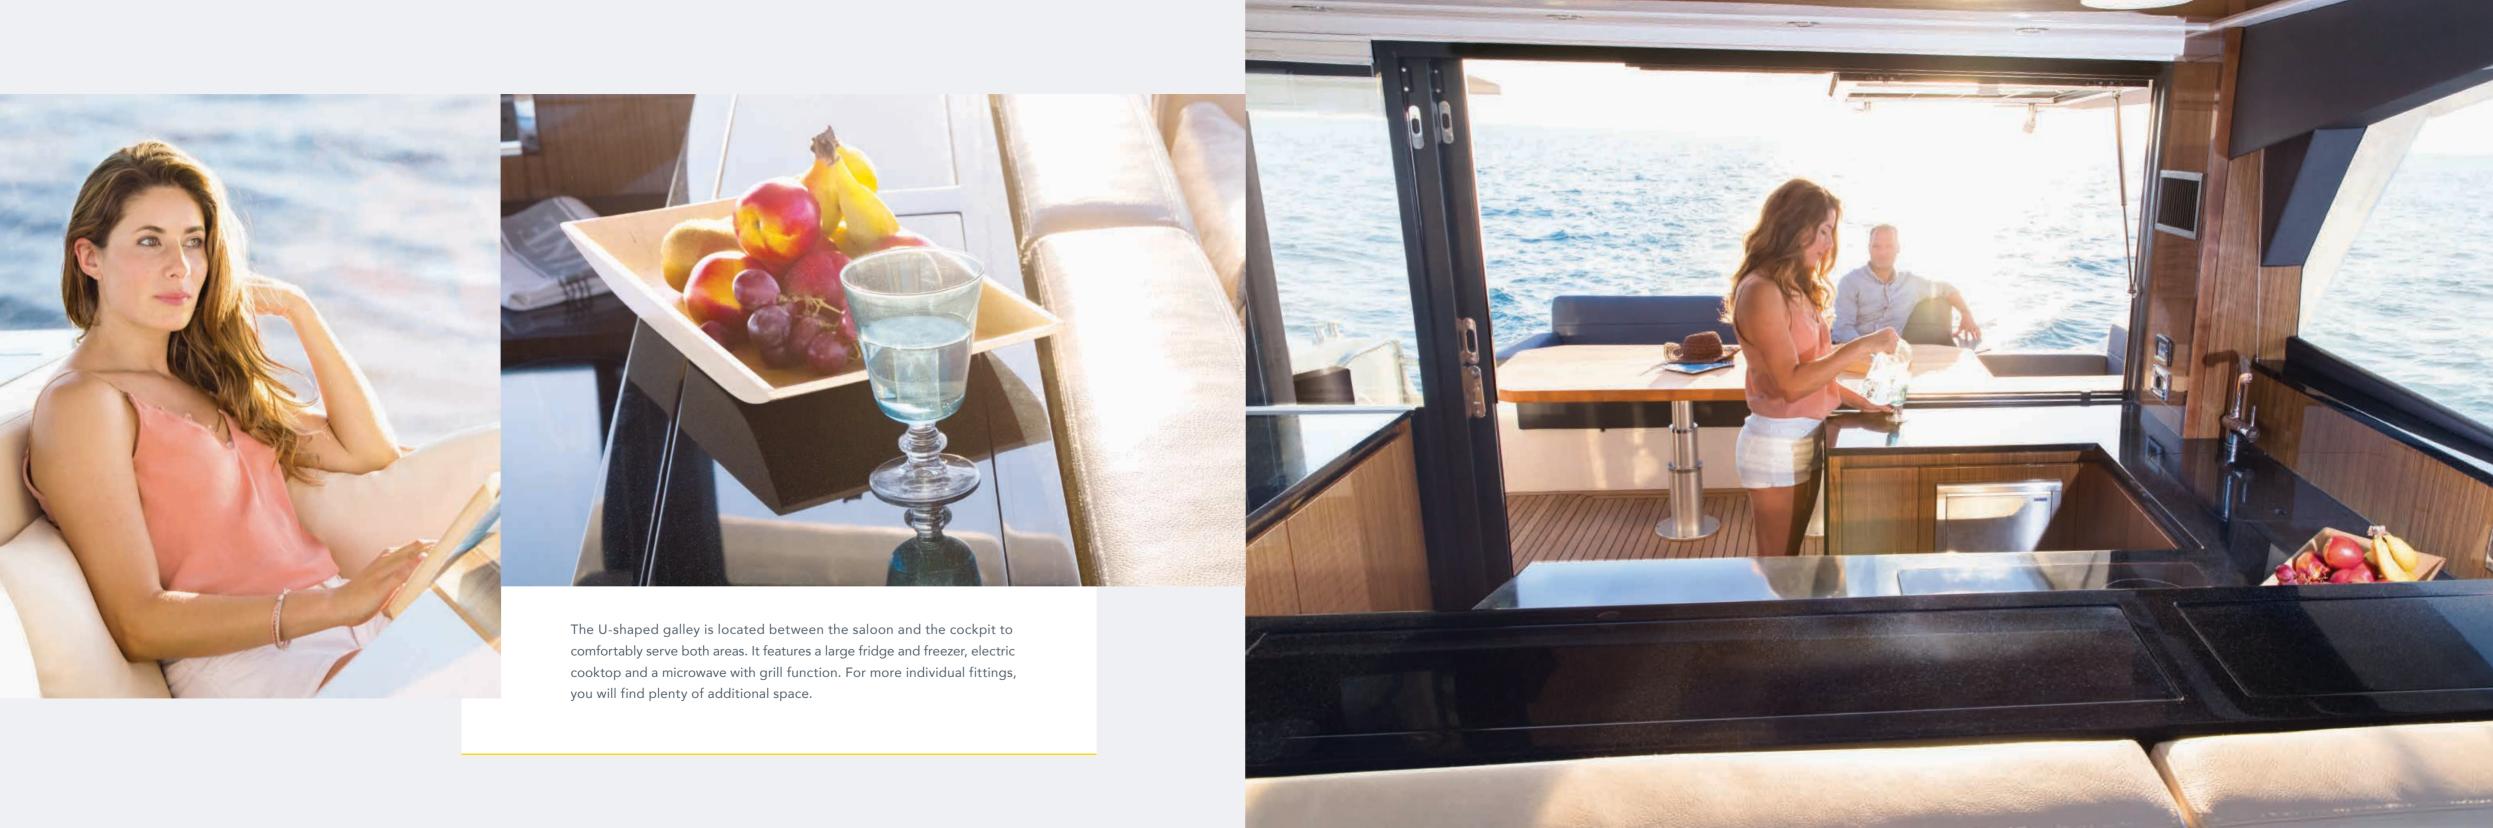

# SEALINE C530

To make sure you can celebrate living under the open sky in all its variations, Sealine places great importance on highly convertible designs. Fold down the backrest of the stern bench to create a lie-down area at the cockpit table. When the table is lowered, both surfaces combine also into a huge sunbathing area. By putting the backrest in its upright position, you transform the cockpit into an alluring dining place. If you prefer some shade, just close the electric sun roof. You easily open it again for sunbathing in the afternoon.