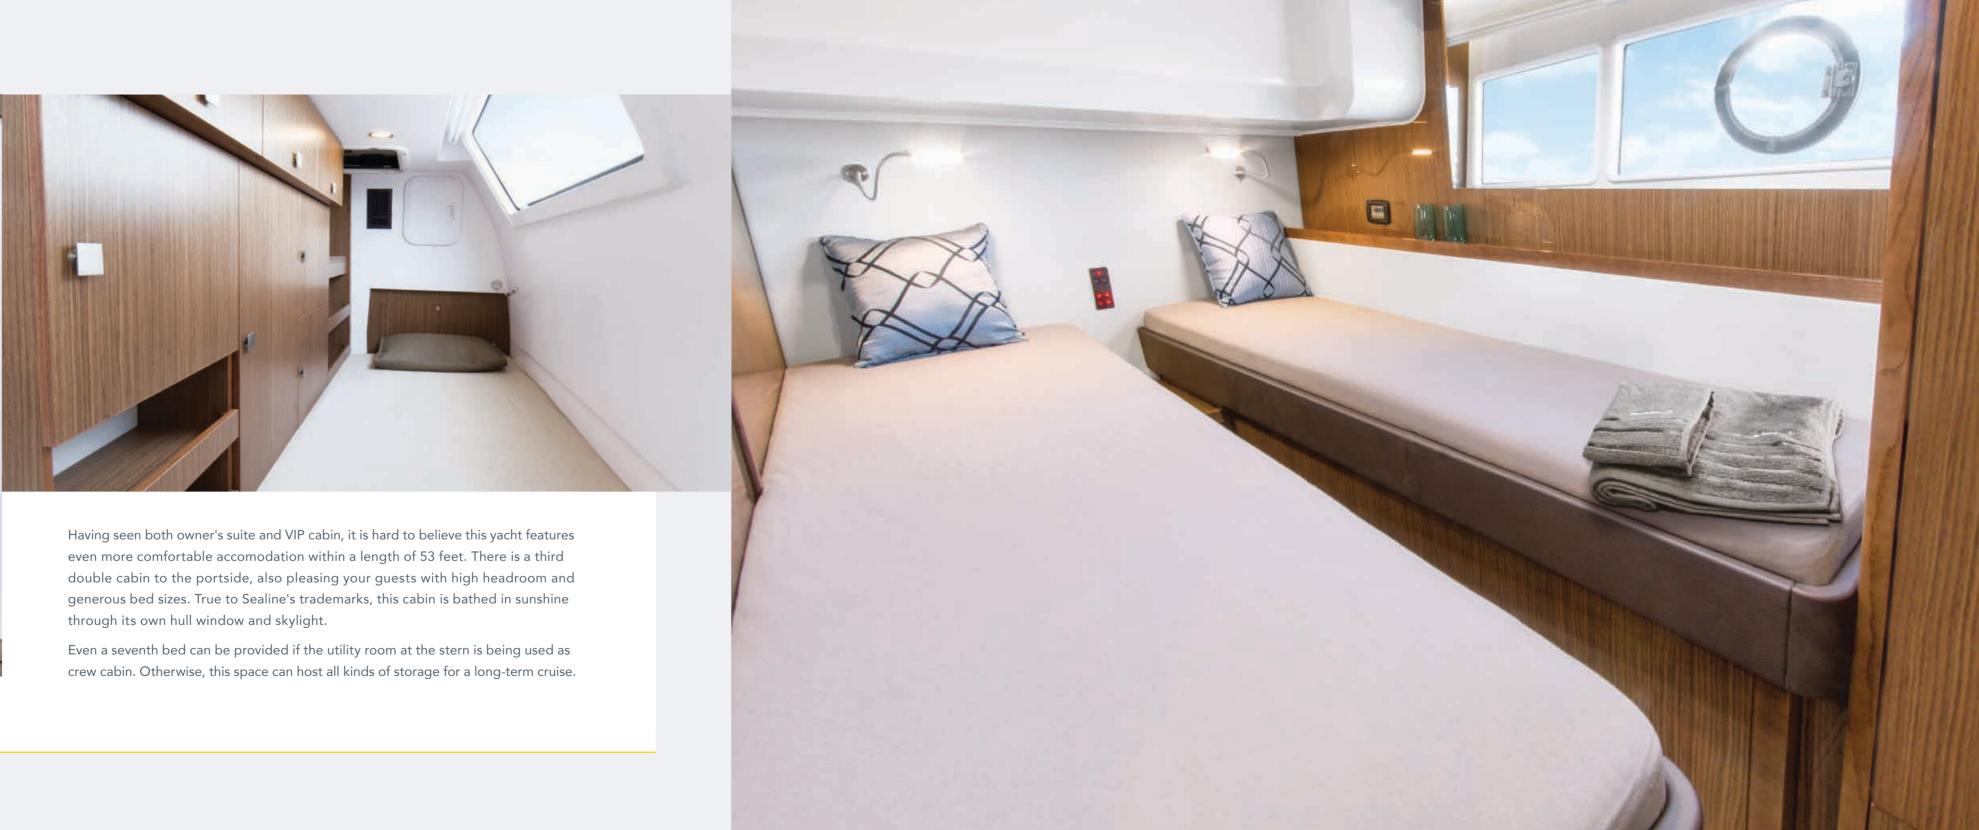

As you would expect from Sealine, comfort and liveability can be found throughout the entire lower deck. The VIP cabin at the bow impresses with an outstanding amount of light, thanks to large hull windows and a skylight above. The headroom surpasses everyone's expectations.