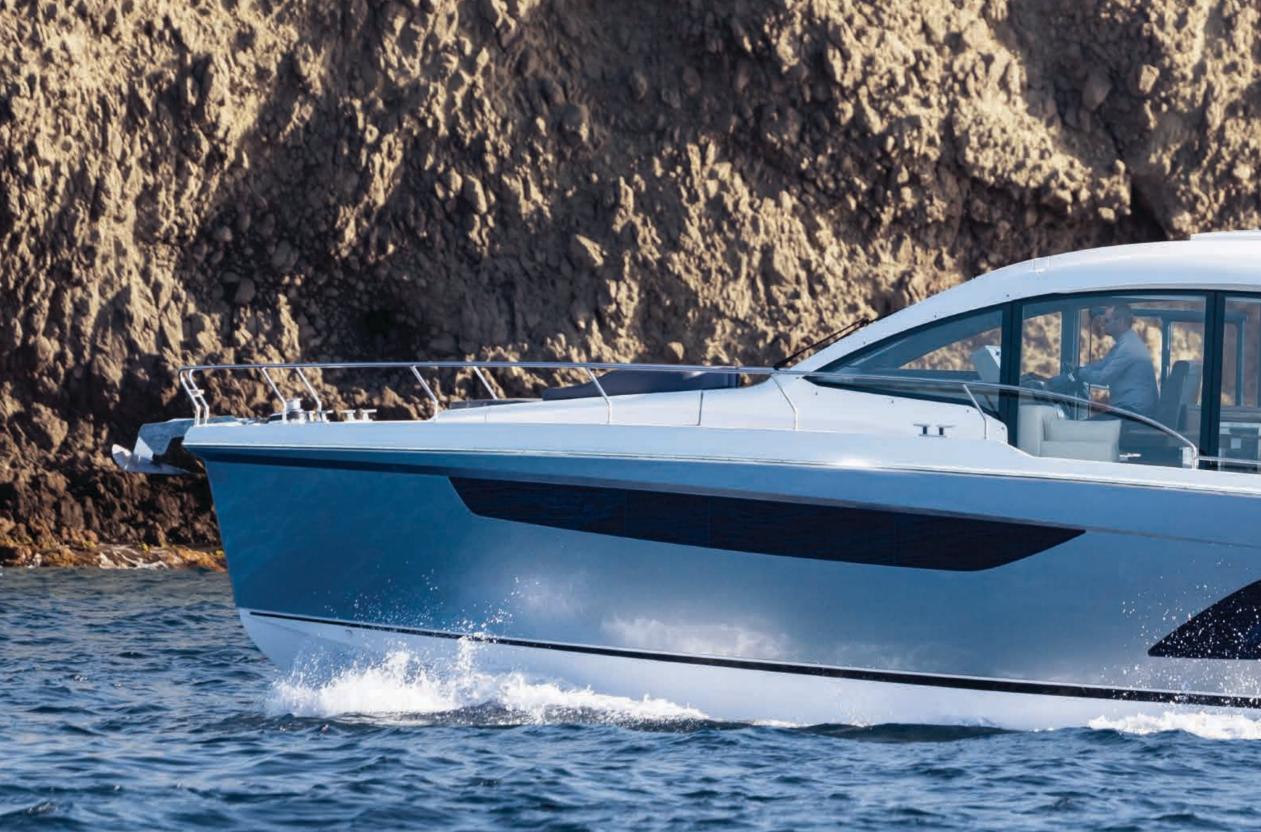

# DESIGNED FOR THE 7 SEAS. DEDICATED TO THE 6 SENSES.

Breathe in the refreshing air. Enjoy the warm wind in your hair. Let your soul bathe in light. This fabulous cruiser brings you closer to the elements of nature than you have ever been before. The elegantly sweeping roof spans the largest panoramic windows in the 50-foot class. Portholes featuring a polygonal shape enrich the ensemble of modern forms and clear lines, to guarantee a phenomenal view even when you are below deck.

# LOVE AT FIRST LIGHT

Experience the fascinating feeling of being one with nature on the water. The floor-to-ceiling panoramic windows give you an expansive view of the horizon. The sophisticated carpeting perfectly blends in with the surroundings, with wood elements and leather seating that elegantly reflect the natural light.