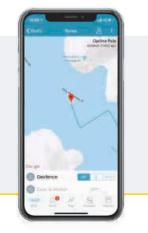

Track your position in real time.

Monitor your charge levels and devices.

ALARMS

Battery t 21 a Tariter 1 Series - Battery ( (10.9276) - Low Saft)

Akrt zone

Petrol station

c) petroji obličan visil far bost il: 4. - Pala de: D6(07/2013.k1 les made after: 53 MM

and in such hards

Push notifications on current events.

TRIP LOG

200,02 her 34 Se.

Share your cruises and track data with friends. CONTROL

Cabin Lights

Engine Room Fan

S Fresh Water Pump