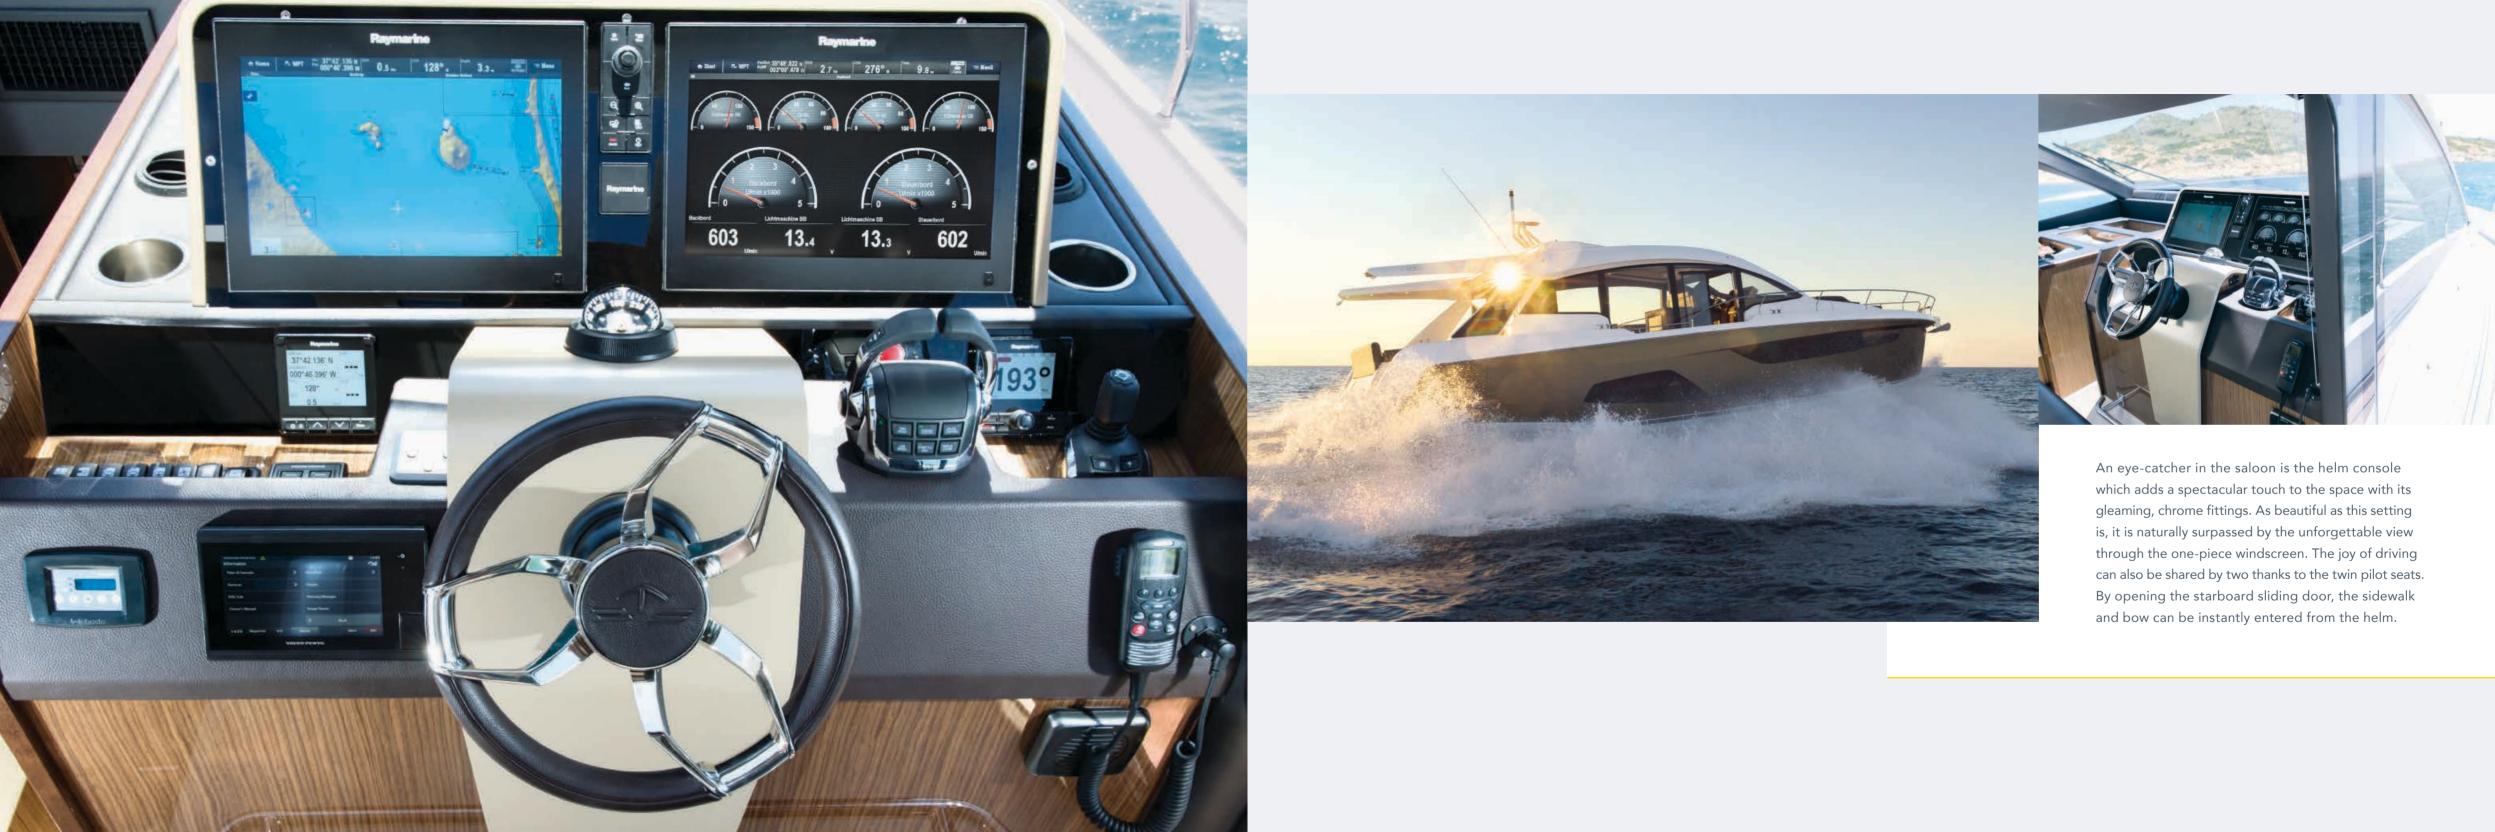

Courtery Lights Blue

Courtery Lights White

Saloon Lights

Operate your electronic devices by remote control. Direct contact to your dealer for quick help.

BORN TO PERFORM

Outstanding boating characteristics are part of the Sealine experience. From the shape of the hull to the engines, we have pulled out all the stops to ensure the C530 gives you special moments on the water.

#### IPS DRIVE AS STANDARD

Choose your twin Volvo Penta IPS engines between IPS700 and IPS800. The configuration with IPS800 produces 1200 hp and achieves a speed of 33 knots.