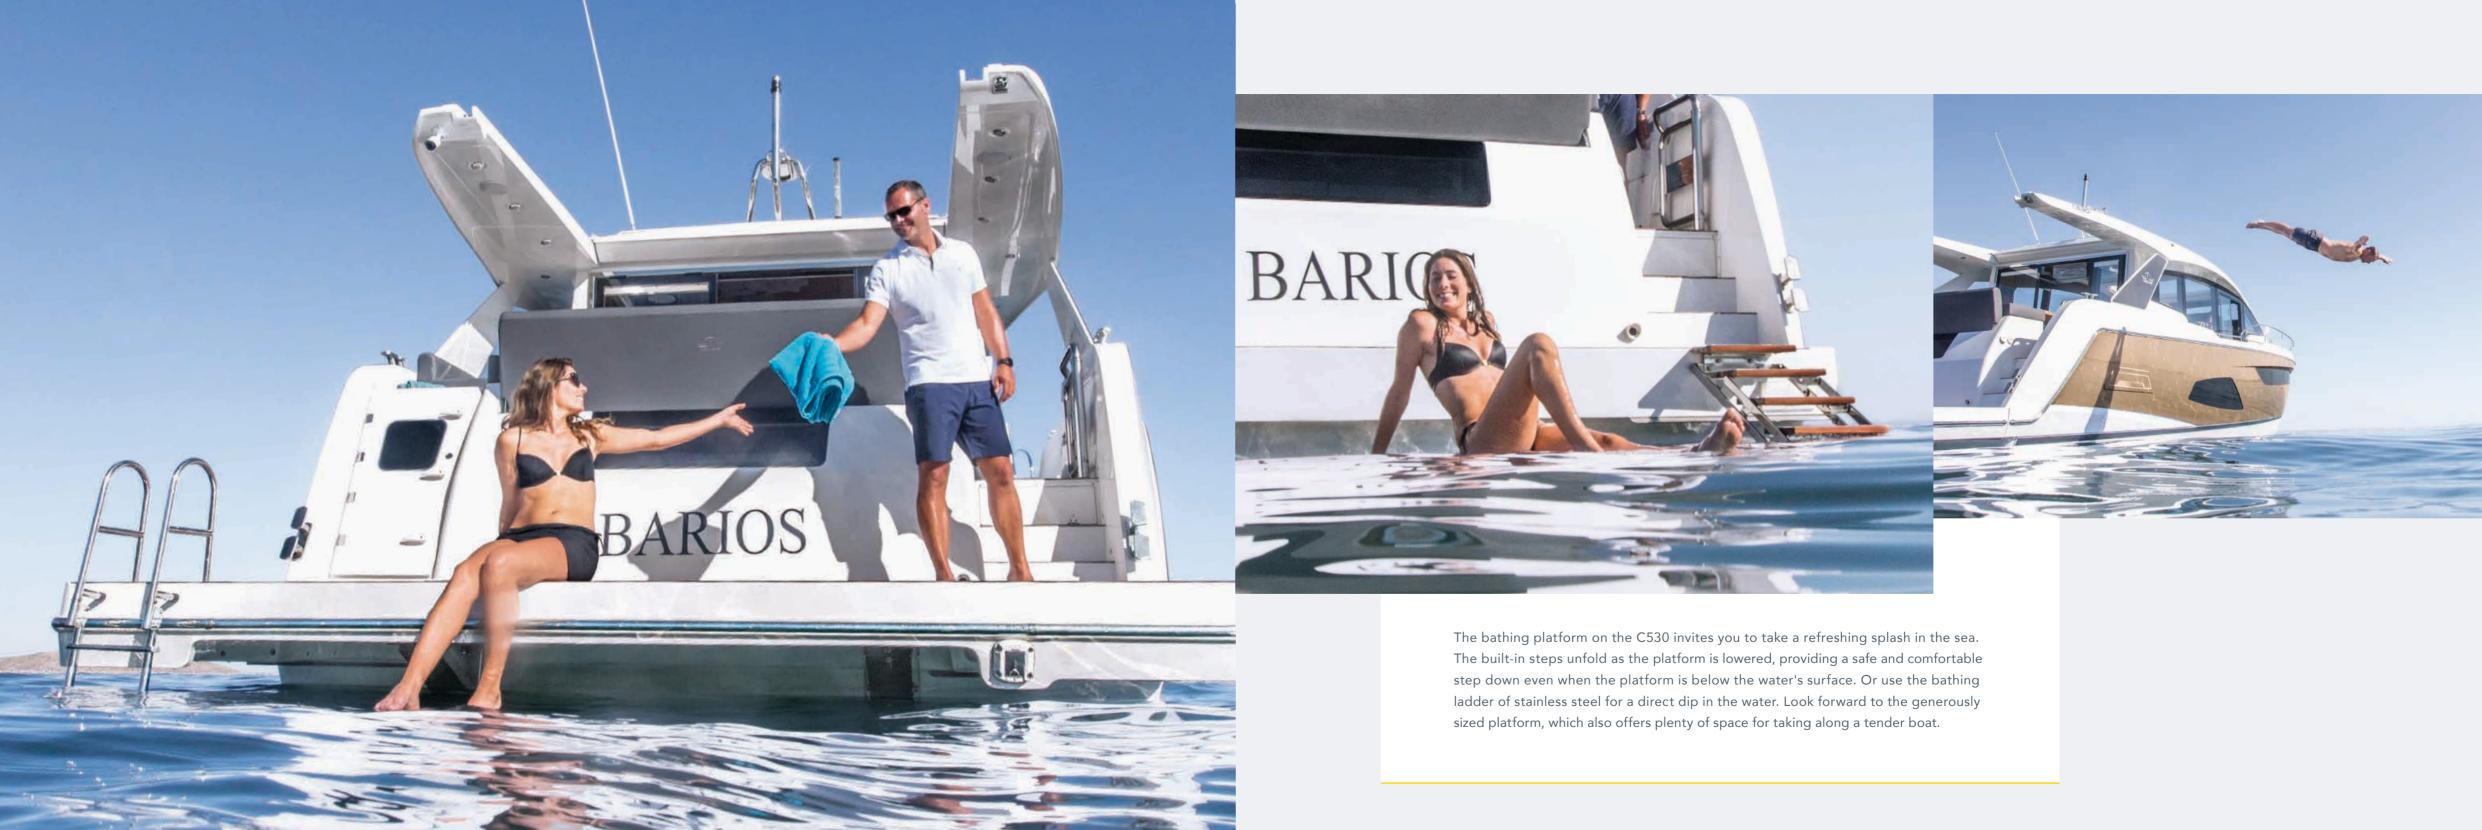

#### LARGE BATHING PLATFORM

Hydraulically operated and highly comfortable. The built-in steps unfold as the platform is lowered, providing a safe access to the sea.

## WELCOME TO YOUR PRIVATE SUMMER ISLAND!

Cool off in the ocean. Let the sun caress your skin. Have some freshly grilled delights outside. When on deck, you enjoy the freedom to choose between bathing platform, cockpit and the lounge at the bow. At each of these ingeniously designed areas, summer life is bustling in all its colours.