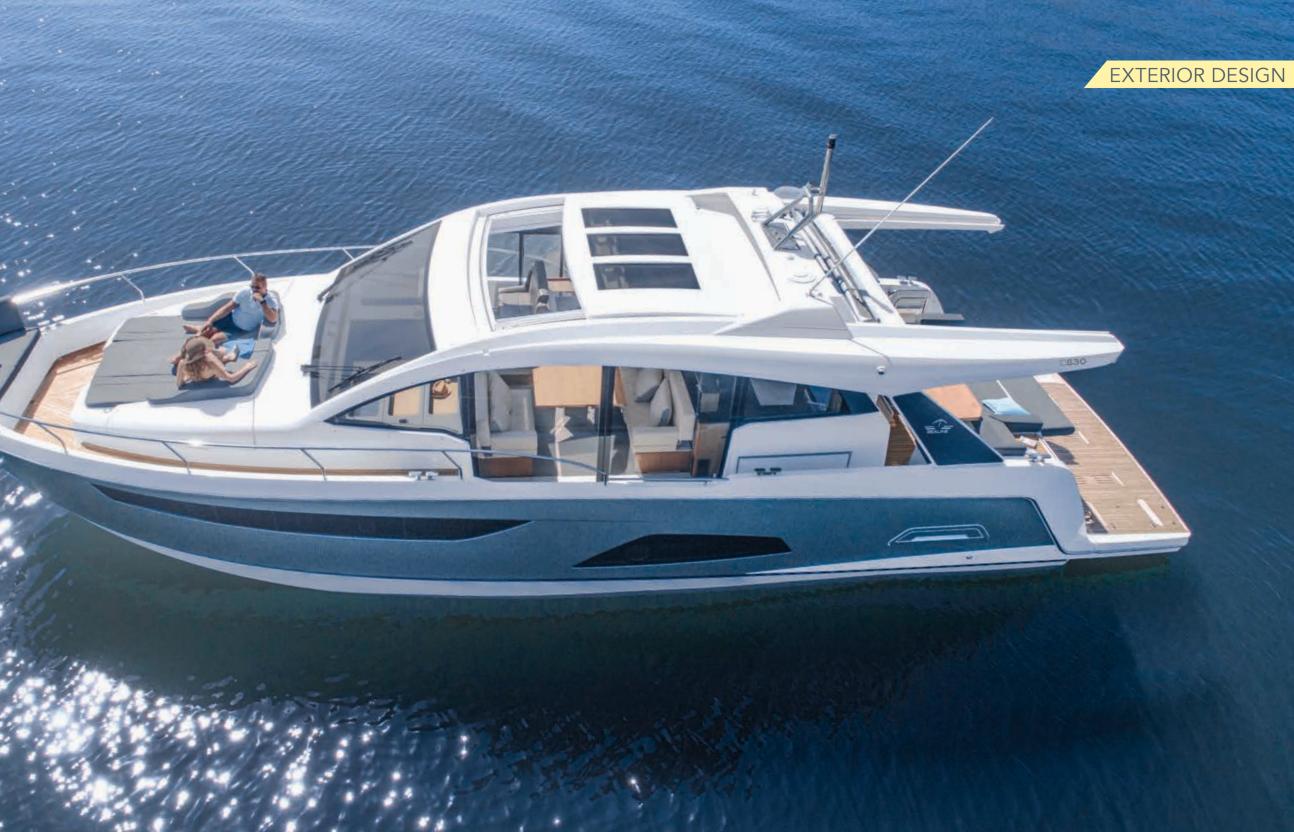

#### TWO ROOFS FOR A SUNNY FEELING

Open the two electric roofs and let the sunshine accompany your summer holiday! No other 50-footer gives you that feel of driving a cabriolet.

## UNLIMITED PANORAMIC VIEW

Stunning seascapes wherever you look! The panoramic windows are beyond compare in this class. The amount of light inside is unique.

# DESIGNED FOR THE 7 SEAS. DEDICATED TO THE 6 SENSES.

Breathe in the refreshing air. Enjoy the warm wind in your hair. Let your soul bathe in light. This fabulous cruiser brings you closer to the elements of nature than you have ever been before. The elegantly sweeping roof spans the largest panoramic windows in the 50-foot class. Portholes featuring a polygonal shape enrich the ensemble of modern forms and clear lines, to guarantee a phenomenal view even when you are below deck.