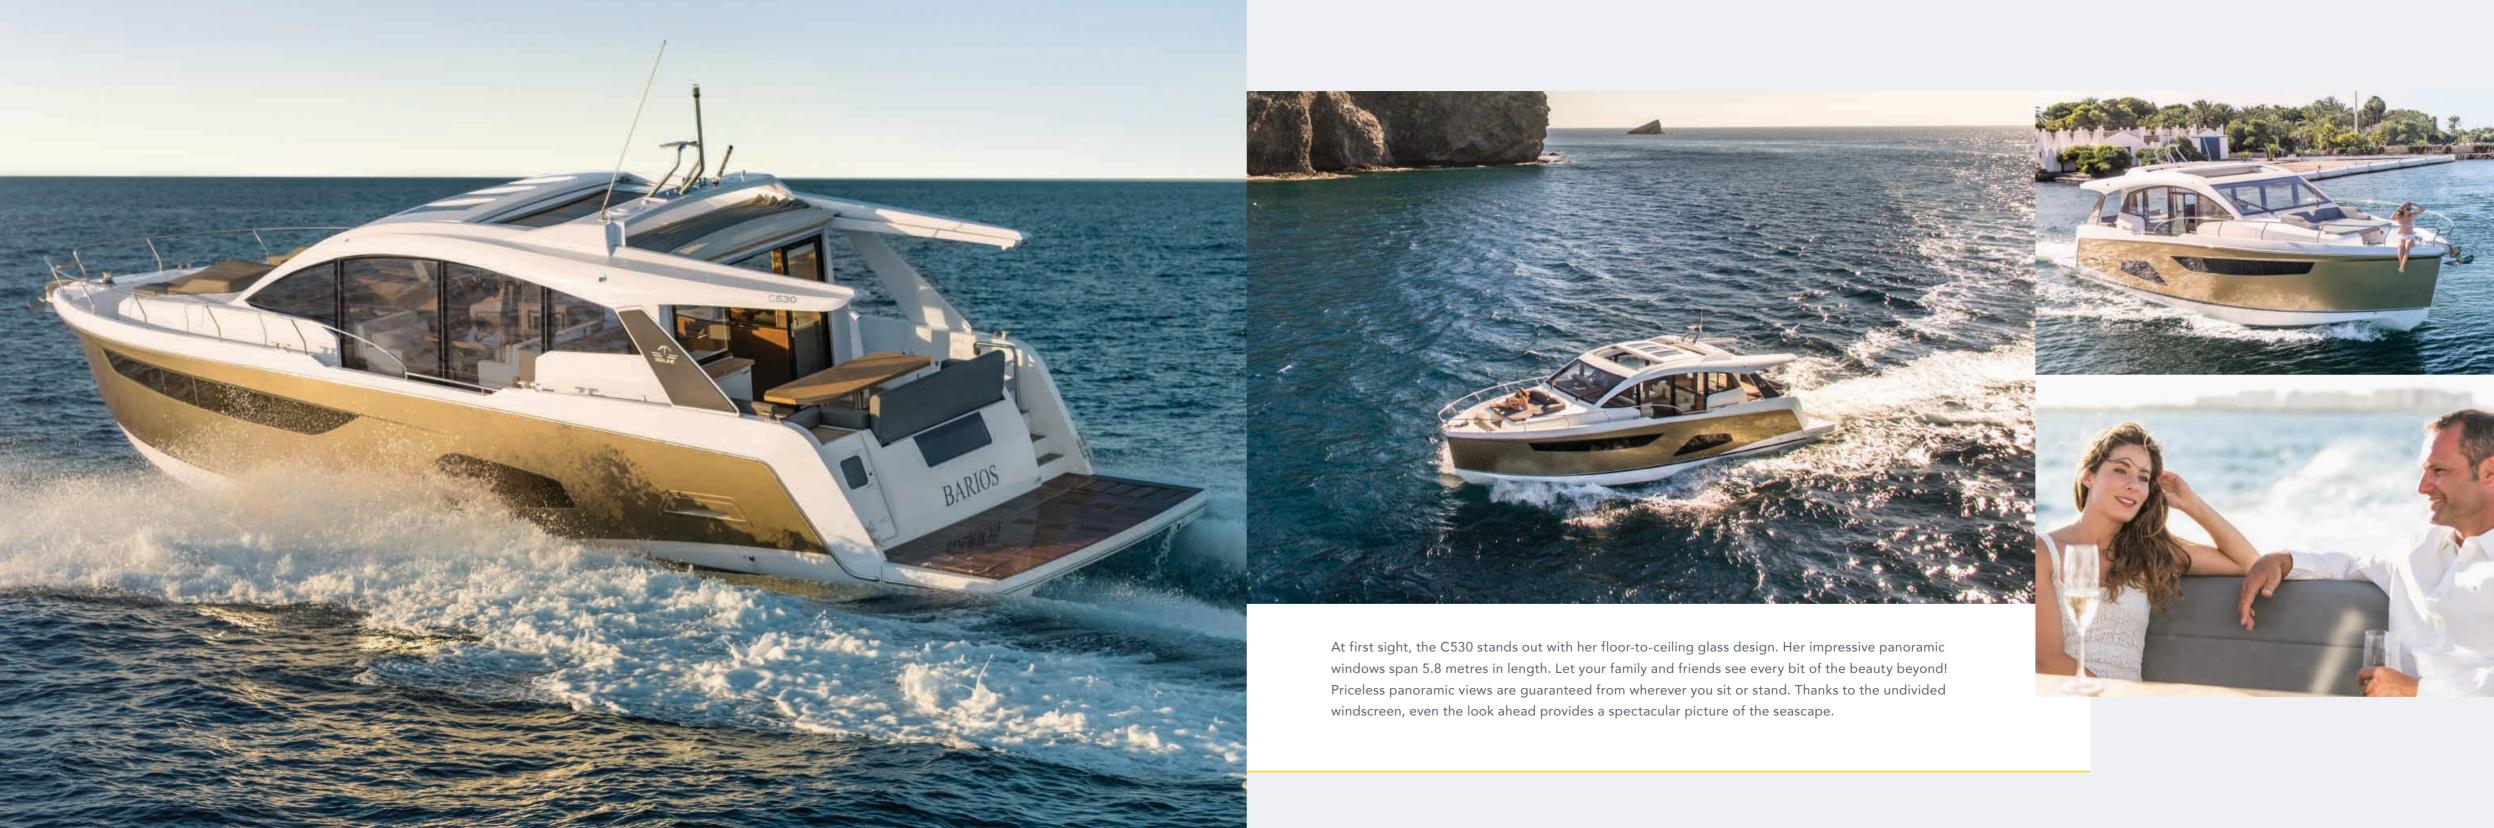

## UNLIMITED PANORAMIC VIEW

Stunning seascapes wherever you look! The panoramic windows are beyond compare in this class. The amount of light inside is unique.

# DESIGNED FOR THE 7 SEAS. DEDICATED TO THE 6 SENSES.

Breathe in the refreshing air. Enjoy the warm wind in your hair. Let your soul bathe in light. This fabulous cruiser brings you closer to the elements of nature than you have ever been before. The elegantly sweeping roof spans the largest panoramic windows in the 50-foot class. Portholes featuring a polygonal shape enrich the ensemble of modern forms and clear lines, to guarantee a phenomenal view even when you are below deck.

#### TWO ROOFS FOR A SUNNY FEELING

Open the two electric roofs and let the sunshine accompany your summer holiday! No other 50-footer gives you that feel of driving a cabriolet.