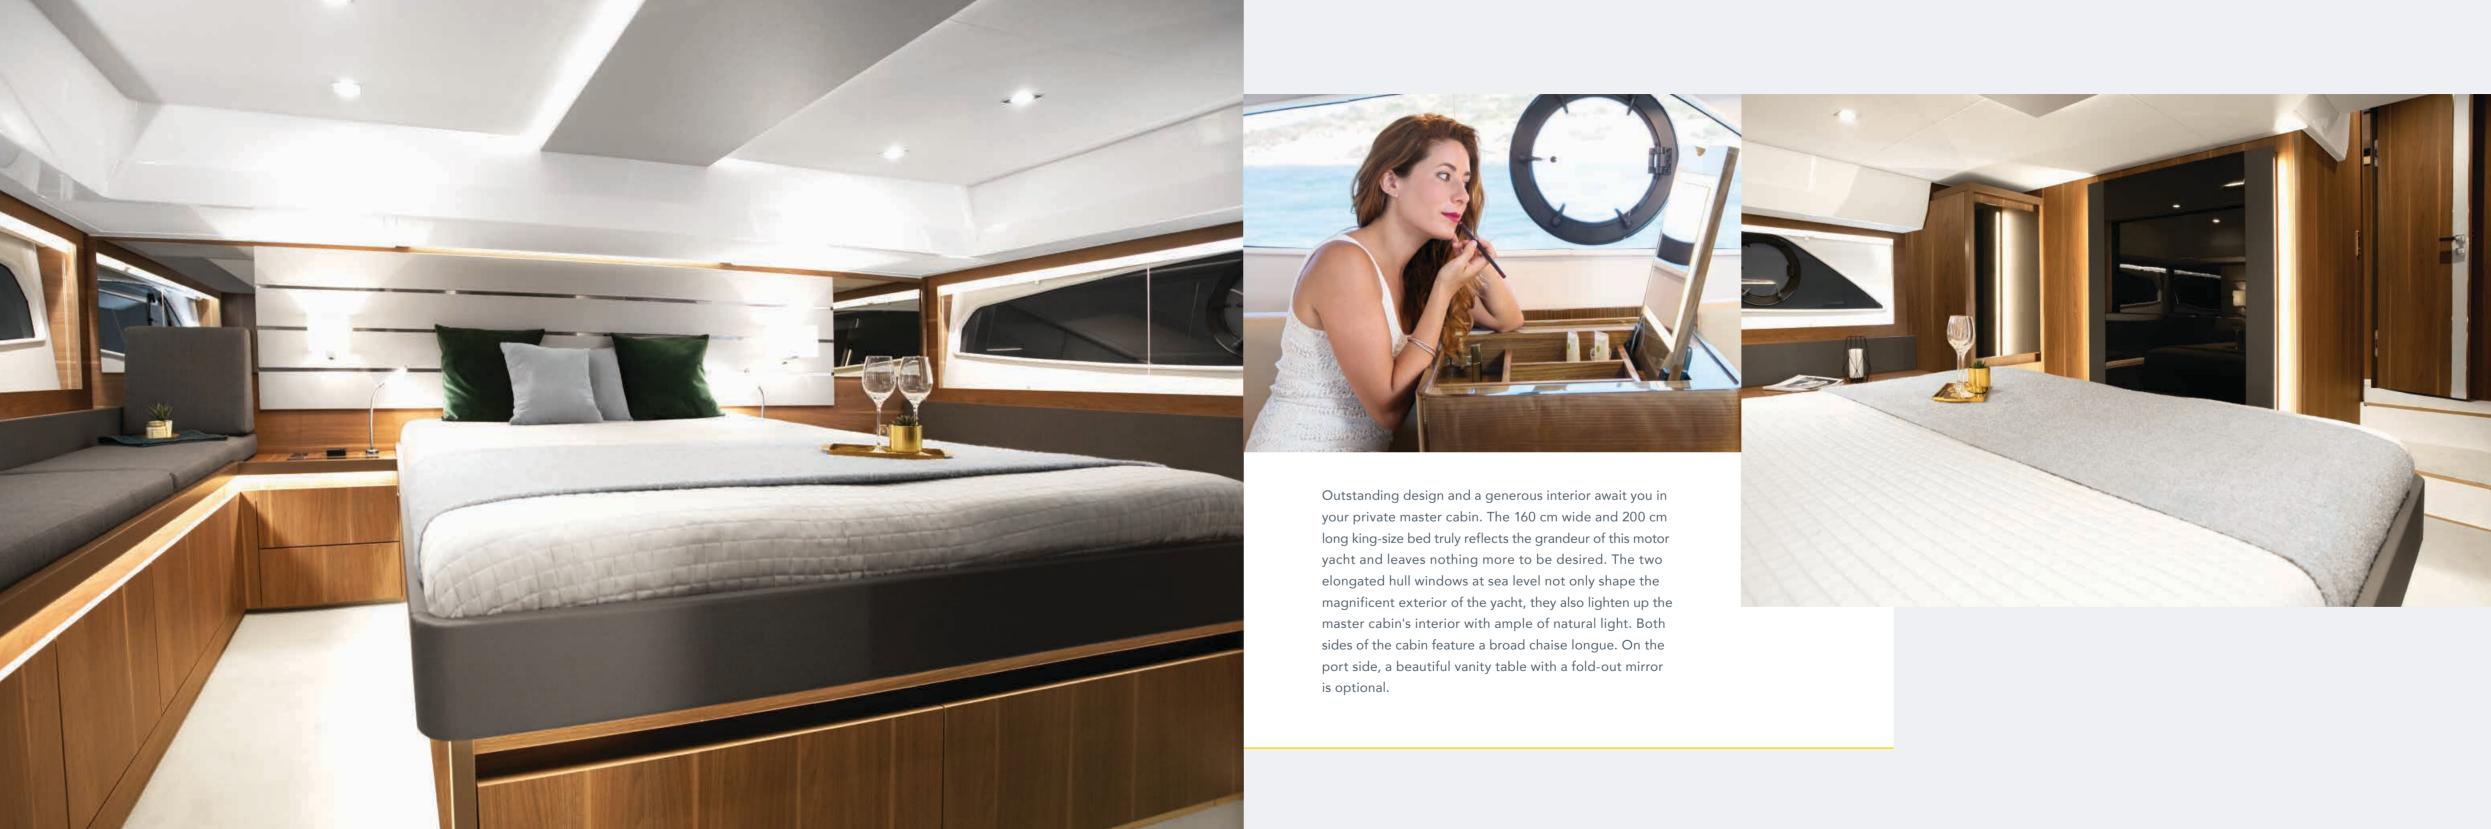

As you would expect from Sealine, comfort and liveability can be found throughout the entire lower deck. The VIP cabin at the bow impresses with an outstanding amount of light, thanks to large hull windows and a skylight above. The headroom surpasses everyone's expectations.

Just like the owner's suite, your en-suite head and shower represent a highlight of their own. The bathroom is full of high-grade fittings such as an electric toilet, slide up mirror and diffused lighting.