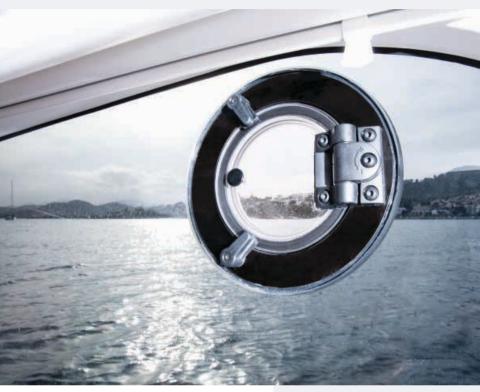

# DESIGNED FOR THE 7 SEAS. DEDICATED TO THE 6 SENSES.

Breathe in the refreshing air. Enjoy the warm wind in your hair. Let your soul bathe in light. This fabulous cruiser brings you closer to the elements of nature than you have ever been before. The elegantly sweeping roof spans the largest panoramic windows in the 50-foot class. Portholes featuring a polygonal shape enrich the ensemble of modern forms and clear lines, to guarantee a phenomenal view even when you are below deck.