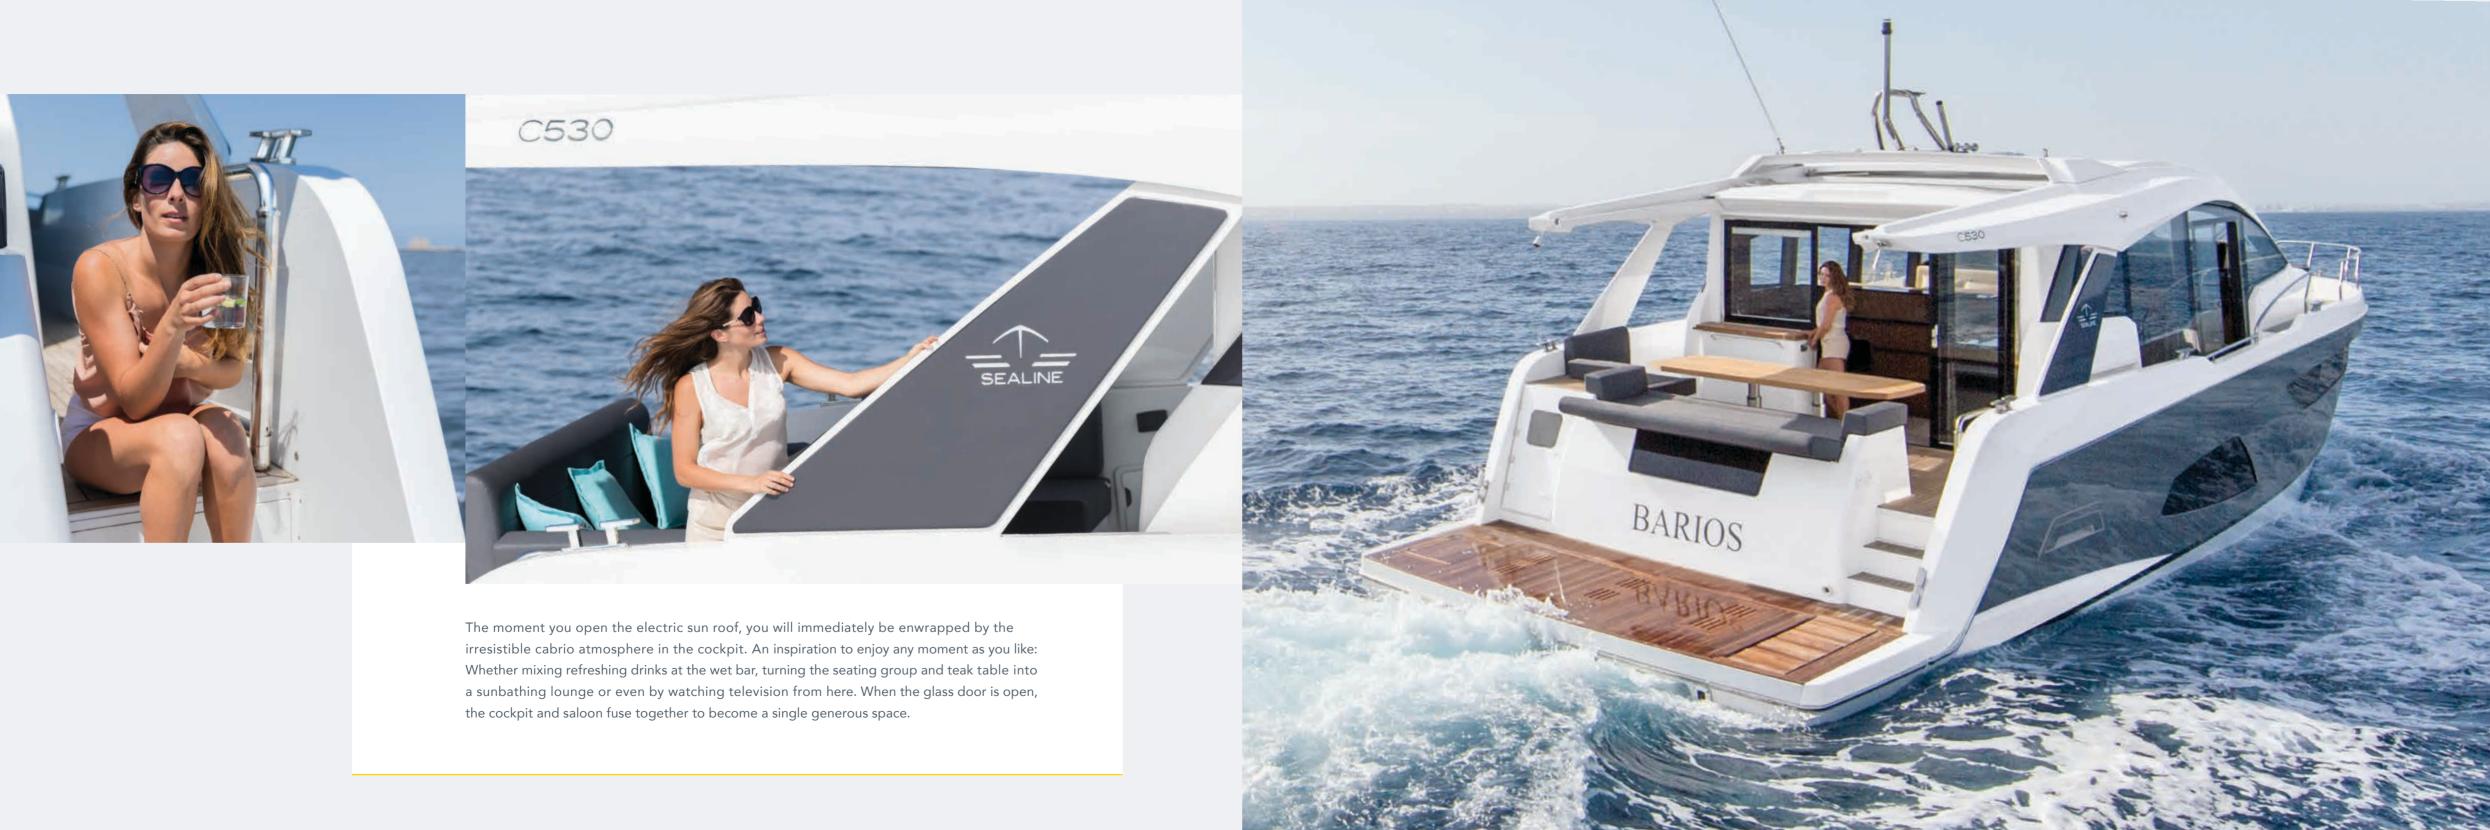

# SEALINE C530

To make sure you can celebrate living under the open sky in all its variations, Sealine places great importance on highly convertible designs. Fold down the backrest of the stern bench to create a lie-down area at the cockpit table. When the table is lowered, both surfaces combine also into a huge sunbathing area. By putting the backrest in its upright position, you transform the cockpit into an alluring dining place. If you prefer some shade, just close the electric sun roof. You easily open it again for sunbathing in the afternoon.

#### TWO ROOFS FOR A SUNNY FEELING

Open the two electric roofs and let the sunshine accompany your summer holiday! No other 50-footer gives you that feel of driving a cabriolet.