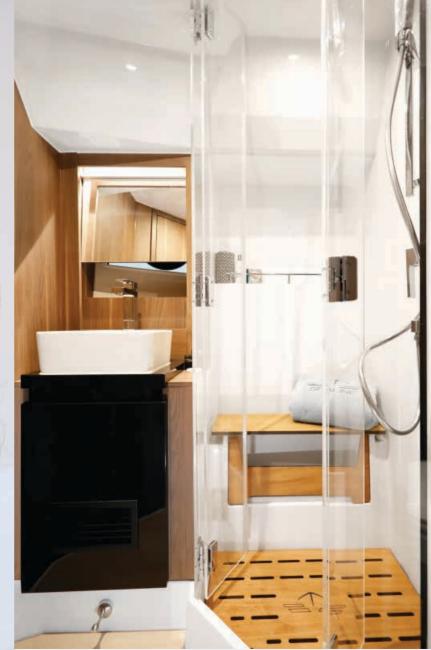

Just like the owner's suite, your en-suite head and shower represent a highlight of their own. The bathroom is full of high-grade fittings such as an electric toilet, slide up mirror and diffused lighting.

Pass through the translucent door to the shower, where a teak-laid shower seat and a handheld spray head adjustable in height await you. Above your head, a rainfall shower is installed, beautifully framed by a rectangular strip light.