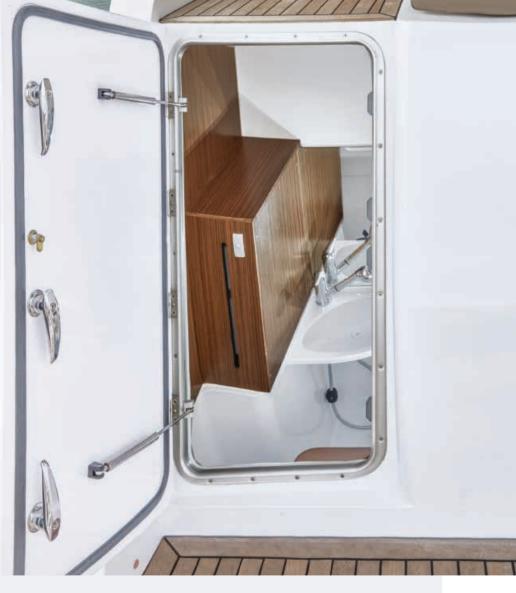

Just like the owner's suite, your en-suite head and shower represent a highlight of their own. The bathroom is full of high-grade fittings such as an electric toilet, slide up mirror and diffused lighting.

Pass through the translucent door to the shower, where a teak-laid shower seat and a handheld spray head adjustable in height await you. Above your head, a rainfall shower is installed, beautifully framed by a rectangular strip light.