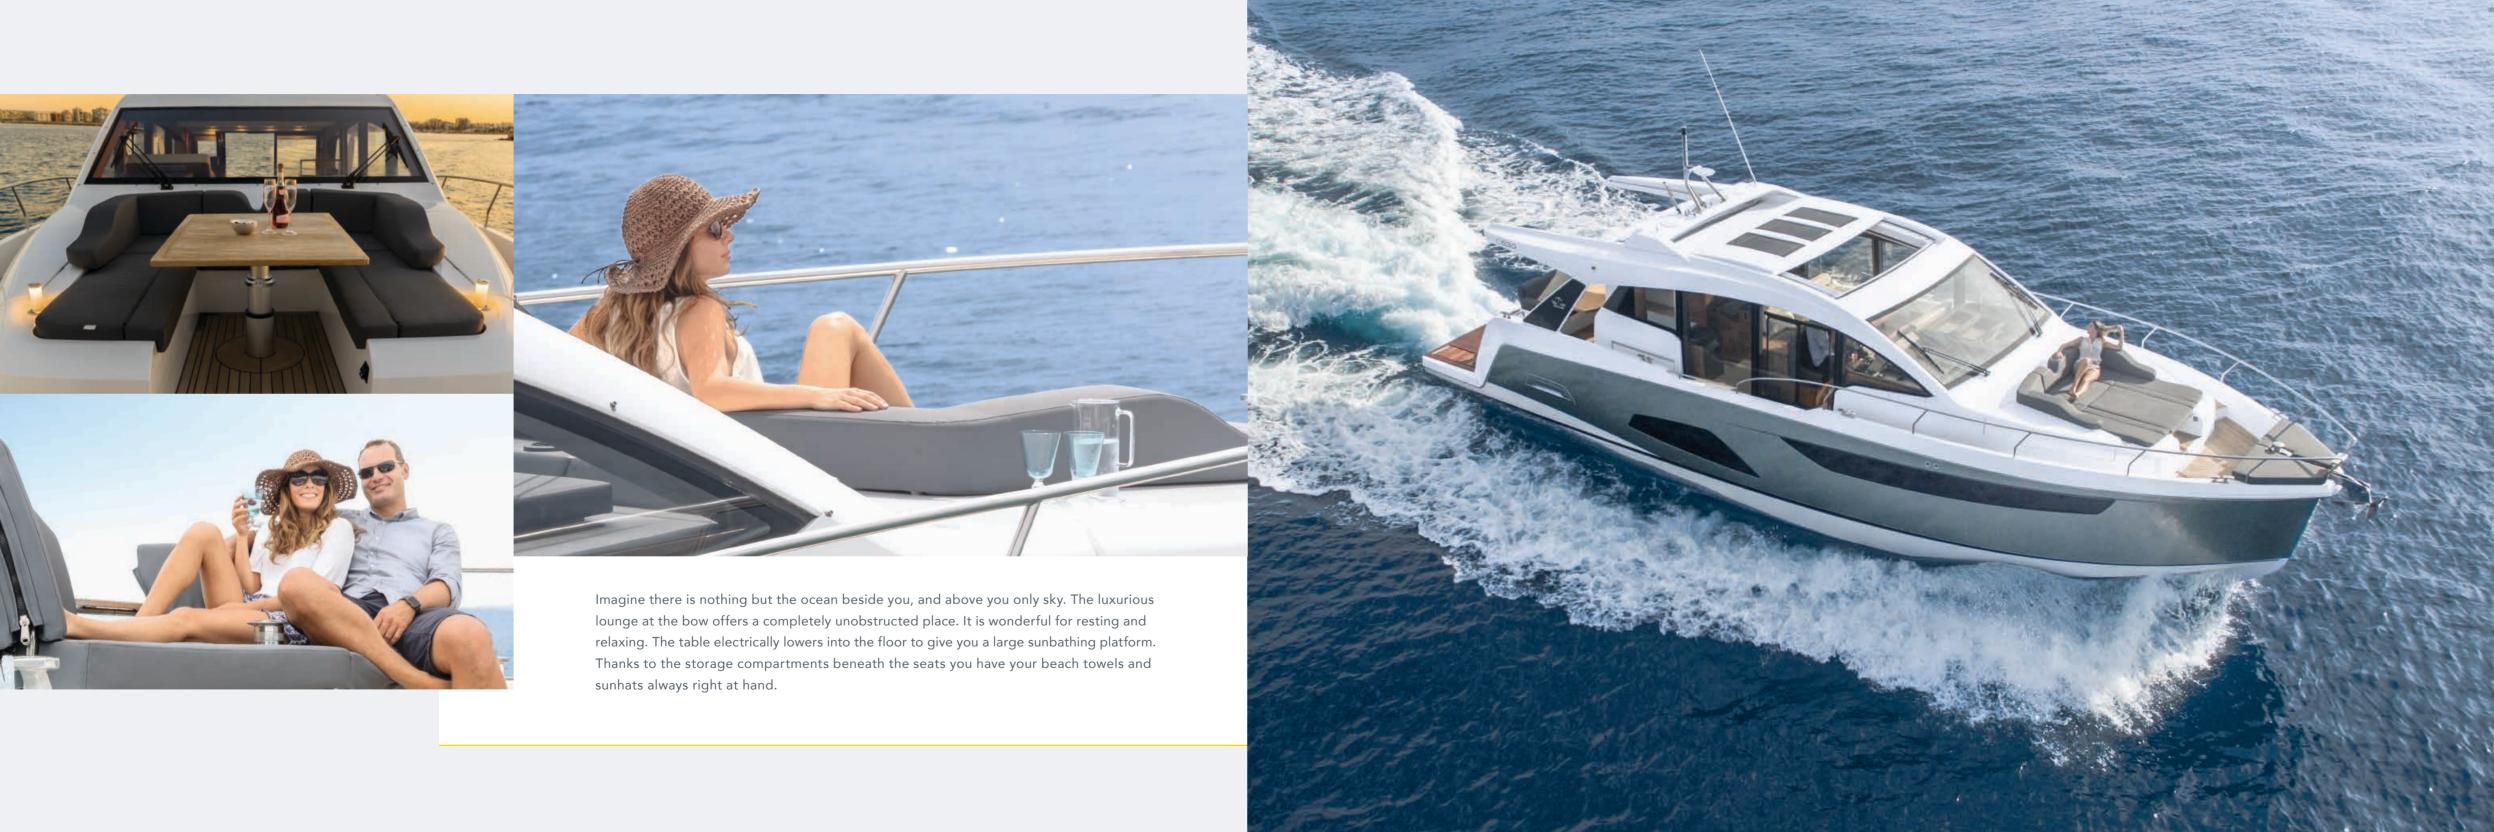

## UNIQUE DINETTE ON THE BOW

On the foredeck, you can find a separate dinette for entertaining and alfresco dining – featuring U-shaped seating and atmospheric pop-up lights.

### VERSATILE SEATING AREAS

The cockpit and bow area can be either prepared for seating or sunbathing. Enjoy two sundecks, two dining places or a mix of both possibilities.

## WELCOME TO YOUR PRIVATE SUMMER ISLAND!

Cool off in the ocean. Let the sun caress your skin. Have some freshly grilled delights outside. When on deck, you enjoy the freedom to choose between bathing platform, cockpit and the lounge at the bow. At each of these ingeniously designed areas, summer life is bustling in all its colours.