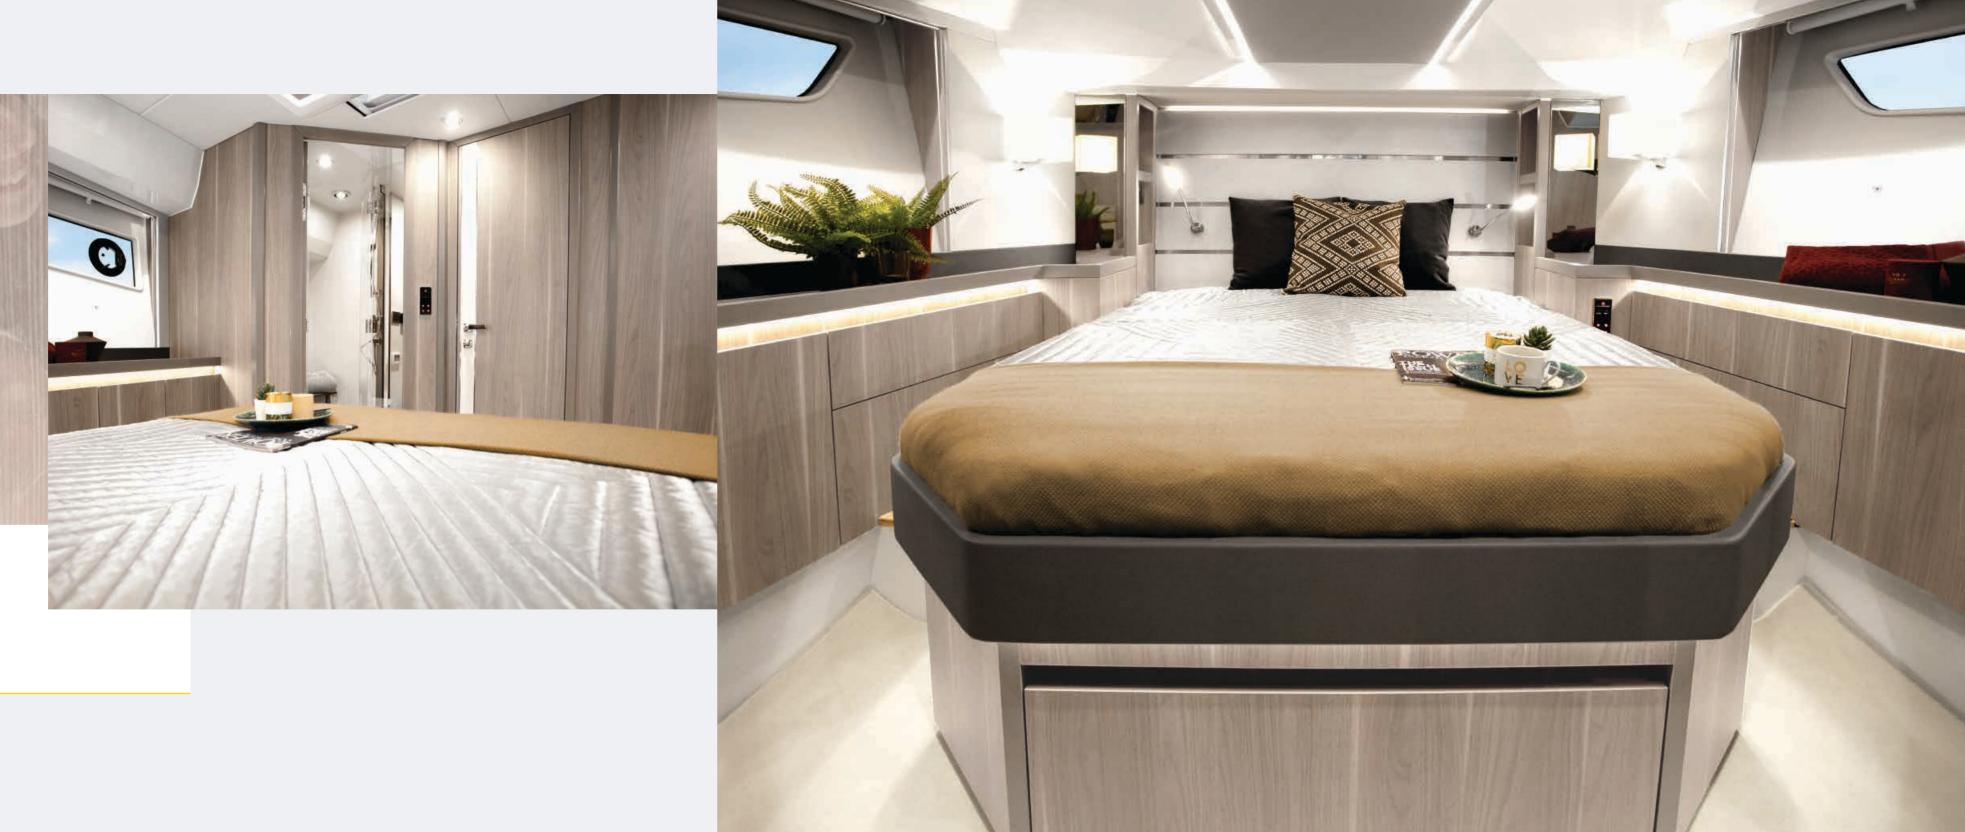

As you would expect from Sealine, comfort and liveability can be found throughout the entire lower deck. The VIP cabin at the bow impresses with an outstanding amount of light, thanks to large hull windows and a skylight above. The headroom surpasses everyone's expectations.