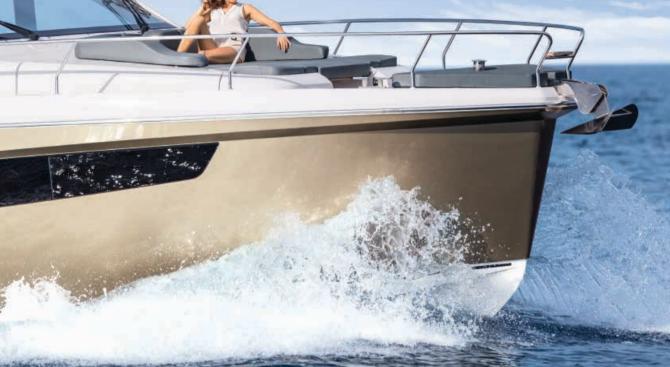

#### DEEP V-SHAPE KEEL

The Sealine C530 hull has a deep V-shape. This means the Sealine is exceptionally stable in the water, making for more comfortable boating.

#### UPRIGHT STEM

Service and the service of the servi

The vertical bow with its curved foot pierces the waves elegantly and efficiently. This, in turn, results in more comfort and more boating pleasure.