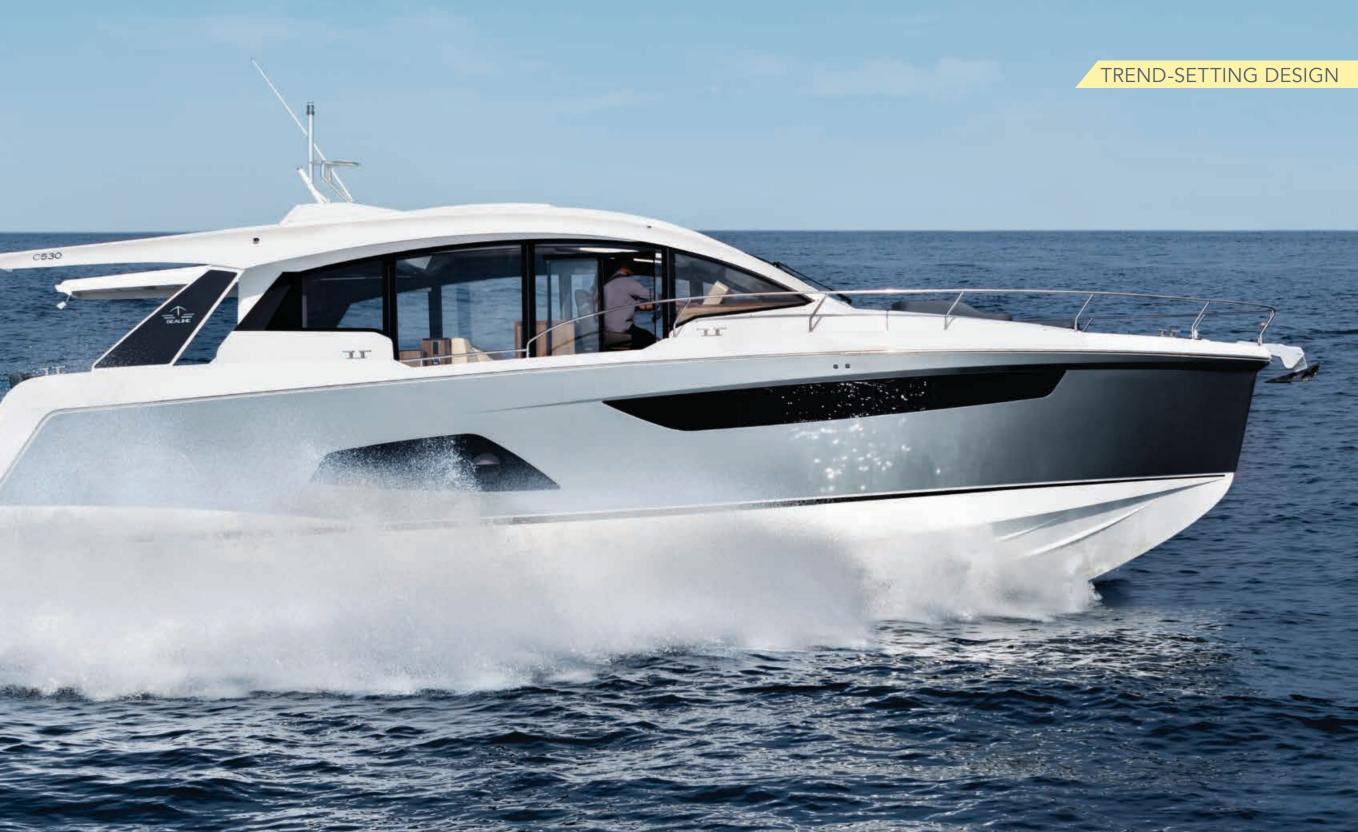

Courtery Lights Blue

Courtery Lights White

Saloon Lights

Operate your electronic devices by remote control. Direct contact to your dealer for quick help.

BORN TO PERFORM

Outstanding boating characteristics are part of the Sealine experience. From the shape of the hull to the engines, we have pulled out all the stops to ensure the C530 gives you special moments on the water.

#### IPS DRIVE AS STANDARD

Choose your twin Volvo Penta IPS engines between IPS700 and IPS800. The configuration with IPS800 produces 1200 hp and achieves a speed of 33 knots.

#### DEEP V-SHAPE KEEL

The Sealine C530 hull has a deep V-shape. This means the Sealine is exceptionally stable in the water, making for more comfortable boating.

#### UPRIGHT STEM

Service and the service of the servi

The vertical bow with its curved foot pierces the waves elegantly and efficiently. This, in turn, results in more comfort and more boating pleasure.