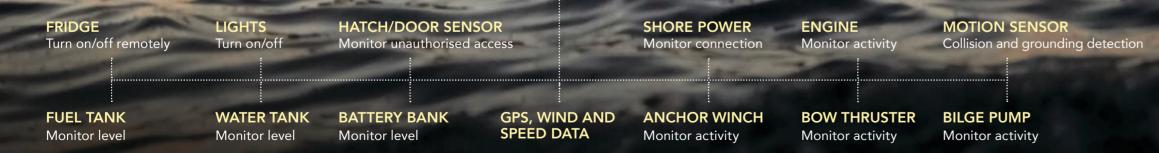

**BOAT MONITOR<sup>\*</sup>** 

\*Control and sensors depend on the configuration of your Sealine.

BARIOS

## YOUR ENTIRE YACHT IN YOUR HAND

Everyone is talking about the digital future. But Sealine is implementing it – with the first cloud-based telematics system for series production motor yachts. You can access your boat's technical data and functions live via the mobile app or via the owner's area at www.sealine.com

Intelligent functions such as BoatMonitoring, eLogbook and eServicebook enable you to keep an automatic logbook, stay on top of all servicing dates and monitor your yacht seamlessly.