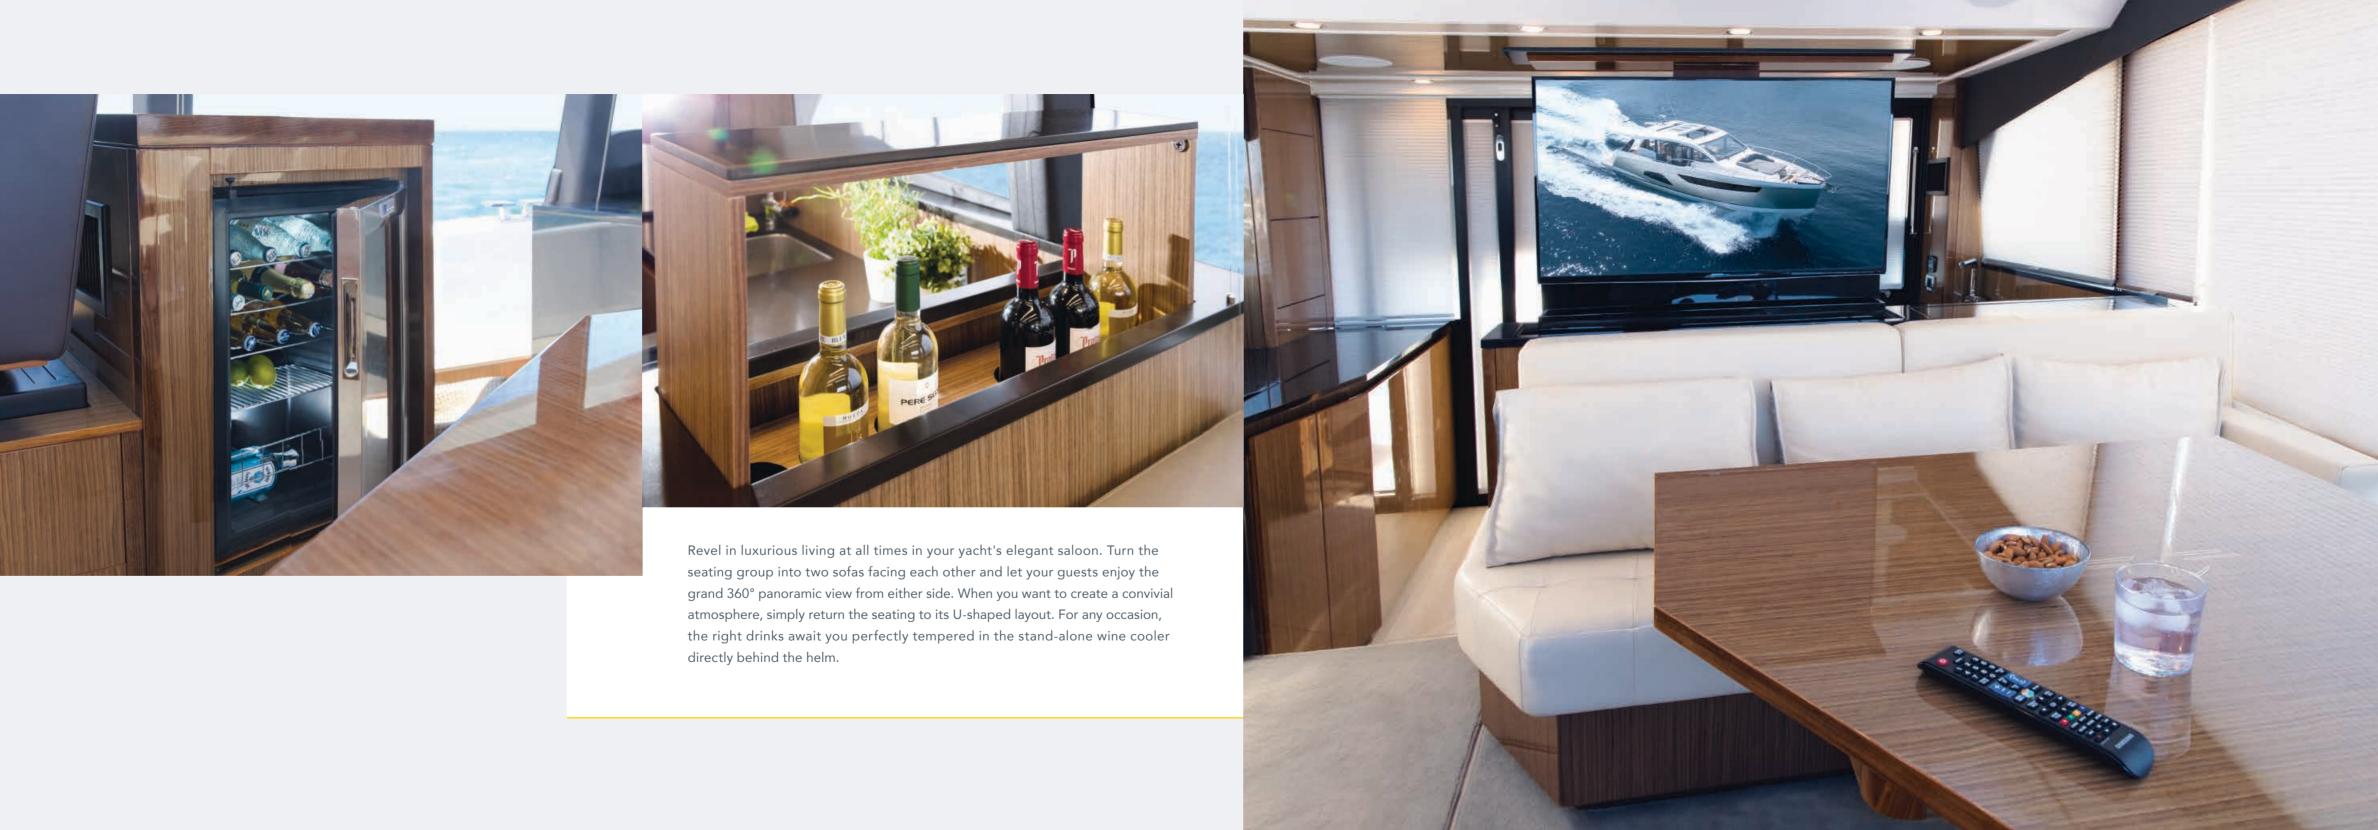

# SEALINE C530

To make sure you can celebrate living under the open sky in all its variations, Sealine places great importance on highly convertible designs. Fold down the backrest of the stern bench to create a lie-down area at the cockpit table. When the table is lowered, both surfaces combine also into a huge sunbathing area. By putting the backrest in its upright position, you transform the cockpit into an alluring dining place. If you prefer some shade, just close the electric sun roof. You easily open it again for sunbathing in the afternoon.