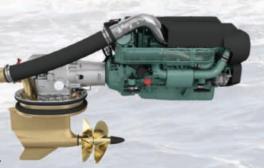

#### IPS DRIVE AS STANDARD

Choose your twin Volvo Penta IPS engines between IPS700 and IPS800. The configuration with IPS800 produces 1200 hp and achieves a speed of 33 knots.

#### ENGINE STANDARD

2 x Volvo Penta IPS700, Pod Drive

#### ENGINE OPTIONS

2 x Volvo Penta IPS800, Pod Drive

33 knots\*

30 knots\*

\* All performance figures are given in good faith and are intended as an indication. These figures cannot be guaranteed as top speed in particular is affected by the cleanliness of the hull, conditions of the propellers, weight carried and air/sea temperature. Performance is related also to the optional accessories selected. SEALINE reserves the right to change specifications in line with the company policy of improvement through research and development. Errors and omissions expected. Please check with your dealer for a full list of inclusions.