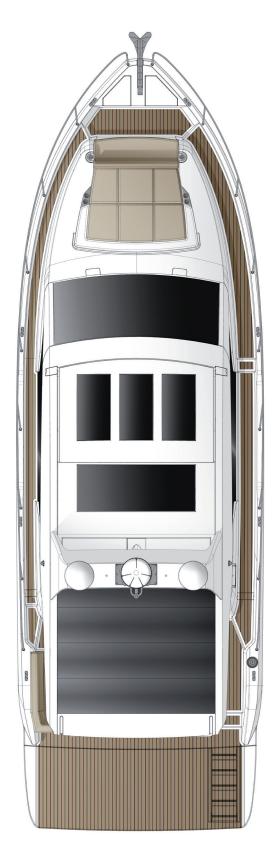

ROOF

MAIN DECK

pilot and copilot seats turnable (facing the "U-shaped" sofa) option raise & lower bathing platform, with retractable ladder option  $% \left( \frac{1}{2}\right) =\frac{1}{2}\left( \frac{1}{2}\right) =\frac{1}{2$ 