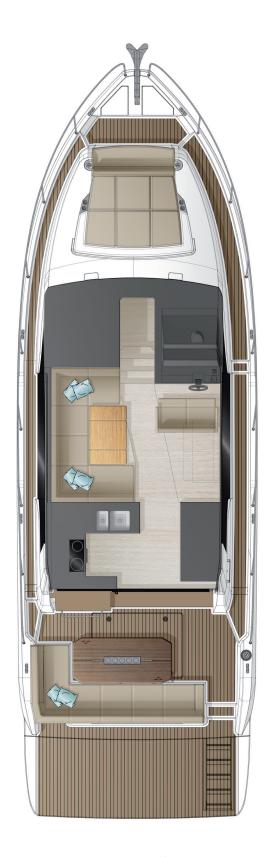

ROOF

MAIN DECK

pilot and copilot seats turnable (facing the "U-shaped" sofa) option raise & lower bathing platform, with retractable ladder option  $% \left( \frac{1}{2}\right) =\frac{1}{2}\left( \frac{1}{2}\right) =\frac{1}{2$ 