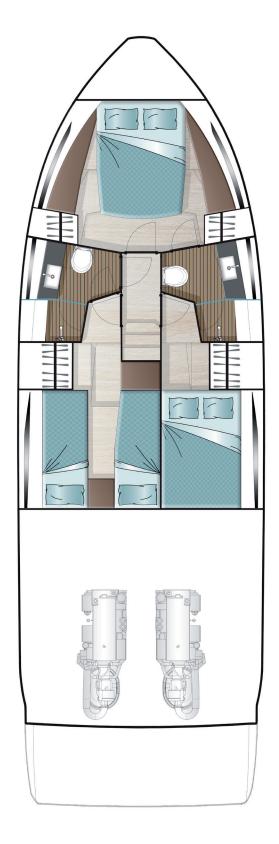

## LOWER DECK

aft cabin portside with twin bed & aft cabin starboard side with double bed option

B4