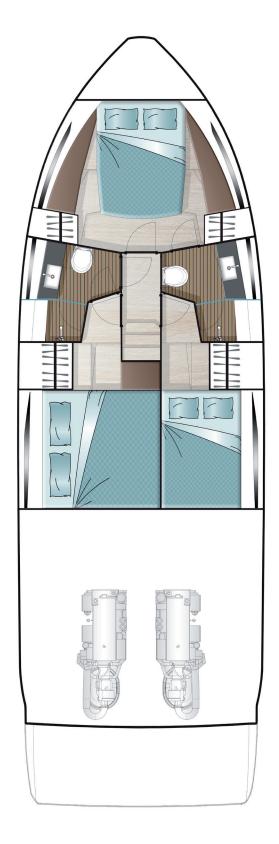

## LOWER DECK

aft cabin portside with queen size bed & aft cabin starboard side with double bed