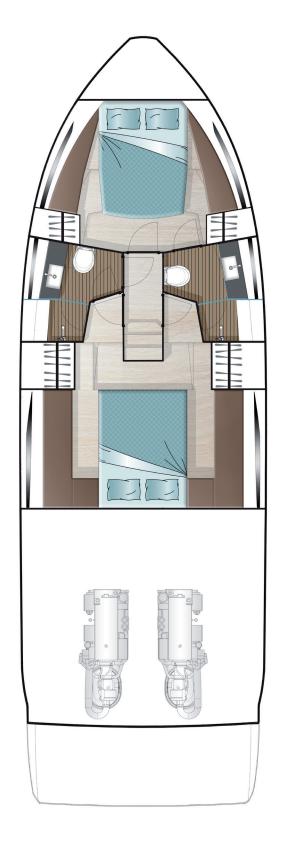

## LOWER DECK

bow cabin with queen size bed standard aft cabin full beam with queen size bed

B2 vanity area in owners cabin

LOWER DECK

bow cabin with scissors berth option

В3