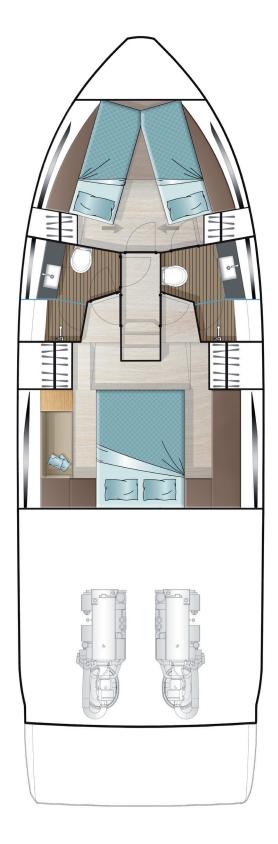

## LOWER DECK

aft cabin portside with twin bed & aft cabin starboard side with double bed option

B4

## LOWER DECK

aft cabin portside with queen size bed & aft cabin starboard side with double bed