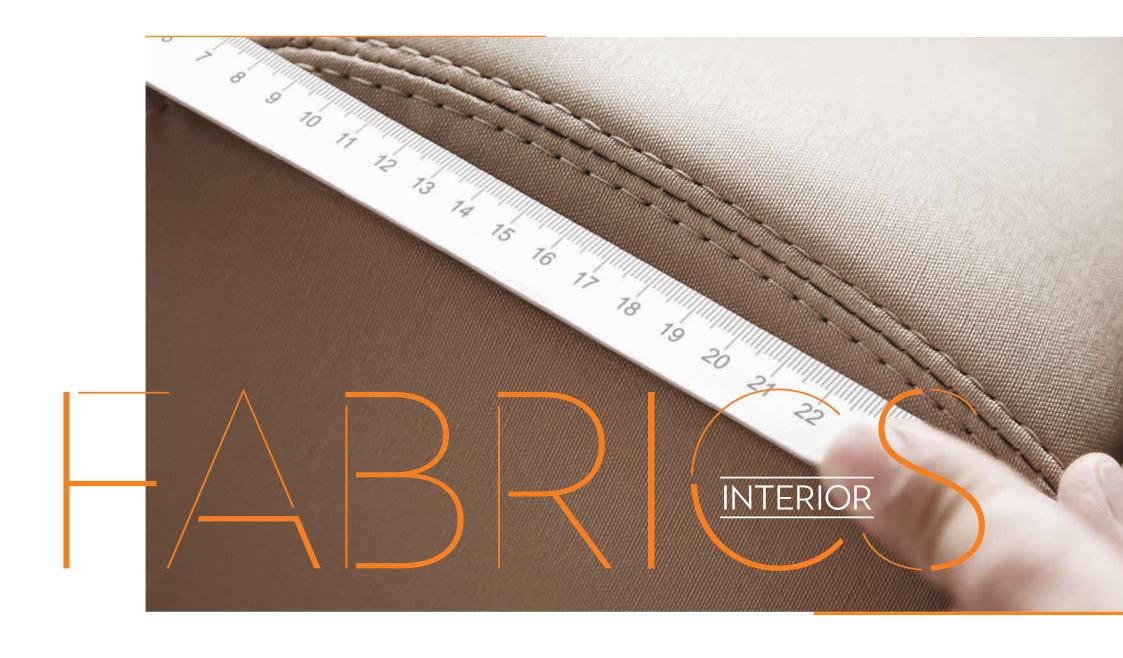

Color selection.

Options Painted Metallic or non Metallic Hanse T-Top & 460, & 510 - & 588





#### **REAL TEAK**

Option a315 - a588

## SYNTHETIC TEAK

Options ~315 - ~588

- ☐ Classic Teak Black ☐ Classic Teak Grey ☐ Classic Teak White
- Blue Water Teak Black Blue Water Teak White
- Grinded Teak Black Teak Grey Grinded Teak White







Options  $\sim 315 - \sim 588$ 

☐ Dark Blue ☐ Orange ☐ Red ☐ Natural ☐ Black ☐ Grey ☐ Light Blue ☐ Gold ☐ Yellow







LAZY BAG . BIMINI . SPRAYHOOD . COVER Option a315 - a588 CANVAS WINDSCREEN & COCKPIT Option a460, a510 - a588





CUSHIONS COCKPIT Option a 315 - a 588

CUSHIONS HELMSMAN SEATS Option & 388 - & 588

CUSHIONS WETBAR Option a460 - a588

SUNBED CUSHIONS COACH ROOF Option a 388 - a 588

SUNBED CUSHIONS FOREDECK Option a 548 - a 588







#### **MONTE CARLO**

Standard ~315 - ~588

Cream













## WOOD

Marine optimized real wood veneer from ALPI.

| Mahogany Style Satin Varnish Standard  315 – 588 | Mahogany Style High Gloss Option •548 – •588 | Canadian Chestnut Satin Varnish Option  315 – 3588 | Canadian Chestnut High Gloss Option • 548 – • 588 | French Oak Option  315 – 3588 | <b>Teak</b> Option |
|--------------------------------------------------|----------------------------------------------|----------------------------------------------------|---------------------------------------------------|-------------------------------|--------------------|
|                                                  |                                              |                                                    |