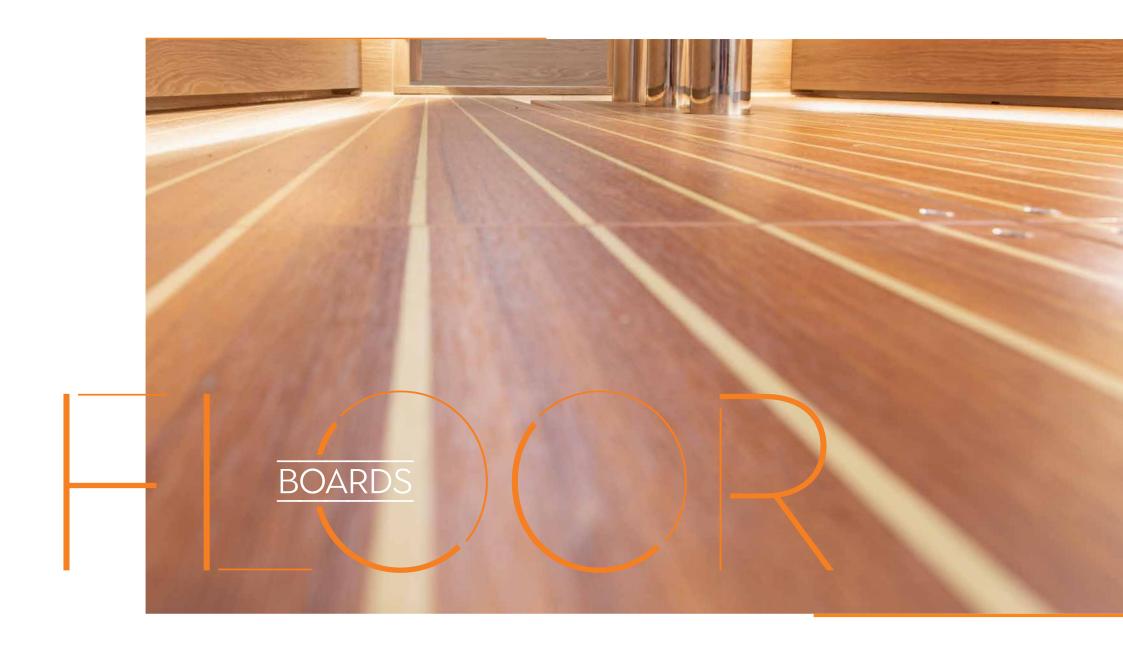

– 588 | Mahogany Style High Gloss Option •548 – •588 | Canadian Chestnut Satin Varnish Option  315 – 3588 | Canadian Chestnut High Gloss Option • 548 – • 588 | French Oak Option  315 – 3588 | <b>Teak</b> Option |
|--------------------------------------------------|----------------------------------------------|----------------------------------------------------|---------------------------------------------------|-------------------------------|--------------------|
|                                                  |                                              |                                                    |                                                   |                               |                    |

## **CUPBOARD FRONTS**

Option ~348 - ~548



Pearl Grey

Dove Grey



# FLOORBOARDS &315 - &588





## **WORKTOPS**







# 3 steps to your individual Hanse

- 1. **Select** Hanse sailing yacht
- 2. Choose layouts, colours, woods & fabrics
- 3. Receive offer for your **Hanse**

WWW.HANSEYACHTS.COM