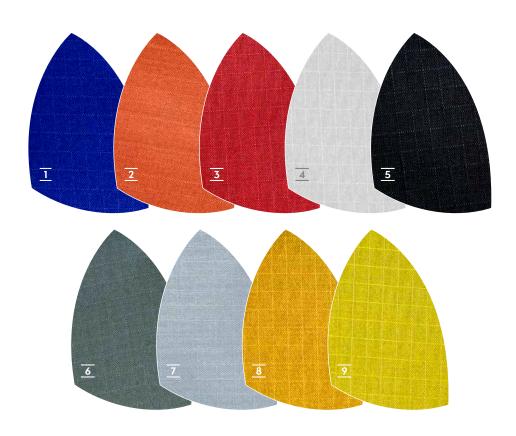

☐ Dark Blue ☐ Orange ☐ Red ☐ Natural ☐ Black ☐ Grey ☐ Light Blue ☐ Gold ☐ Yellow

LAZY BAG . BIMINI . SPRAYHOOD . COVER Option a315 - a588 CANVAS WINDSCREEN & COCKPIT Option a460, a510 - a588

CUSHIONS COCKPIT Option a 315 - a 588