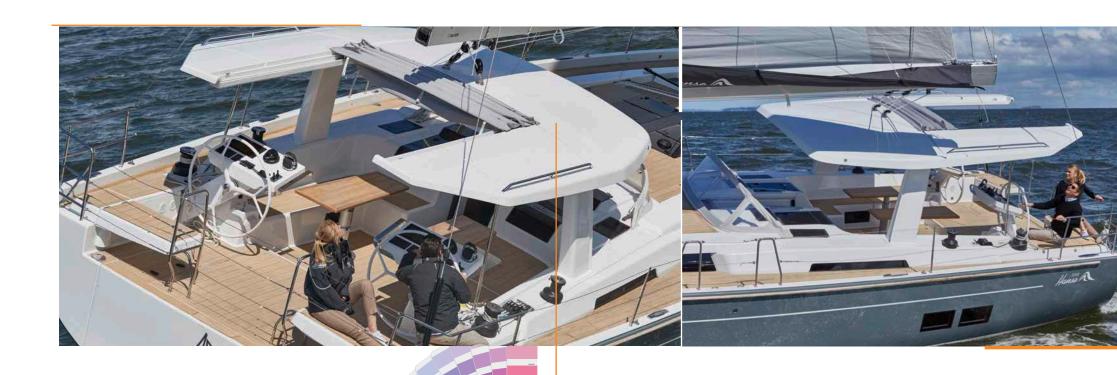

#### **HANSE T-TOP**

for the outside surface of the painted Hanse T-Top you can choose from a huge range of different paint colours. Your dealer will be happy to advise you.

52 colours according to Alexseal Premium Topcoat Color selection.

24 colours according to Alexseal Metallic Base Coat Color selection.

Options Painted Metallic or non Metallic Hanse T-Top & 460, & 510 - & 588