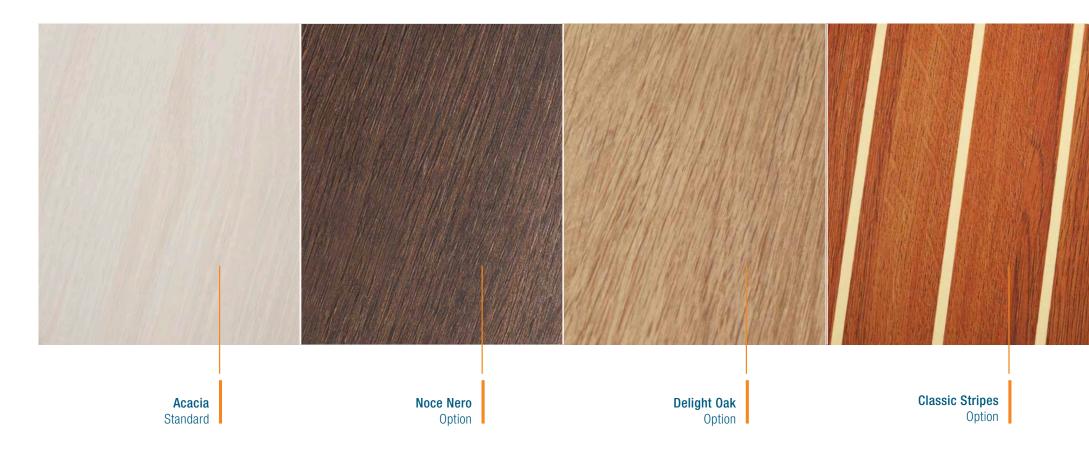

Gloss Option •548 – •588 | Canadian Chestnut Satin Varnish Option  315 – 3588 | Canadian Chestnut High Gloss Option • 548 – • 588 | French Oak Option  315 – 3588 | <b>Teak</b> Option |
|--------------------------------------------------|----------------------------------------------|----------------------------------------------------|---------------------------------------------------|-------------------------------|--------------------|
|                                                  |                                              |                                                    |                                                   |                               |                    |

## **CUPBOARD FRONTS**

Option ~348 - ~548



Pearl Grey

Dove Grey



# FLOORBOARDS &315 - &588





## **WORKTOPS**







# 3 steps to your individual Hanse

- 1. **Select** Hanse sailing yacht
- 2. Choose layouts, colours, woods & fabrics
- 3. Receive offer for your **Hanse**

WWW.HANSEYACHTS.COM