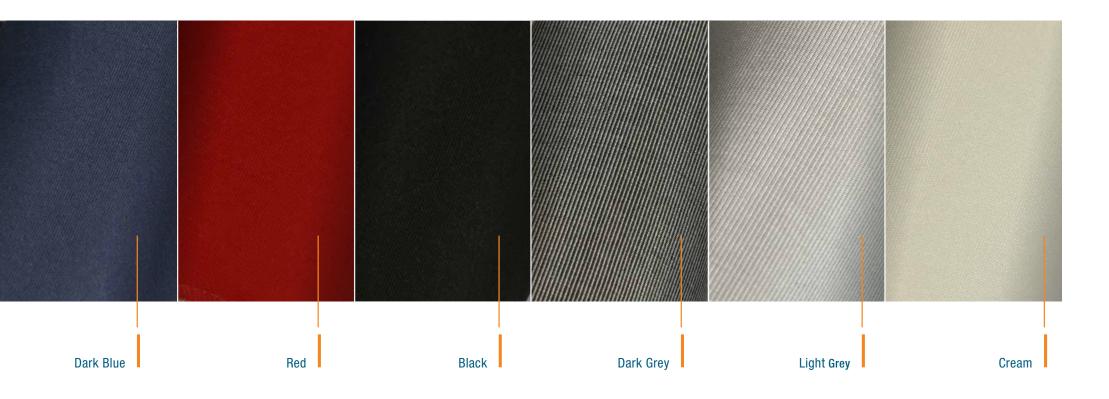

☐ Dark Blue ☐ Orange ☐ Red ☐ Natural ☐ Black ☐ Grey ☐ Light Blue ☐ Gold ☐ Yellow

LAZY BAG . BIMINI . SPRAYHOOD . COVER Option a315 - a588 CANVAS WINDSCREEN & COCKPIT Option a460, a510 - a588

CUSHIONS COCKPIT Option a 315 - a 588

CUSHIONS HELMSMAN SEATS Option & 388 - & 588

CUSHIONS WETBAR Option a460 - a588

SUNBED CUSHIONS COACH ROOF Option a 388 - a 588

SUNBED CUSHIONS FOREDECK Option a 548 - a 588