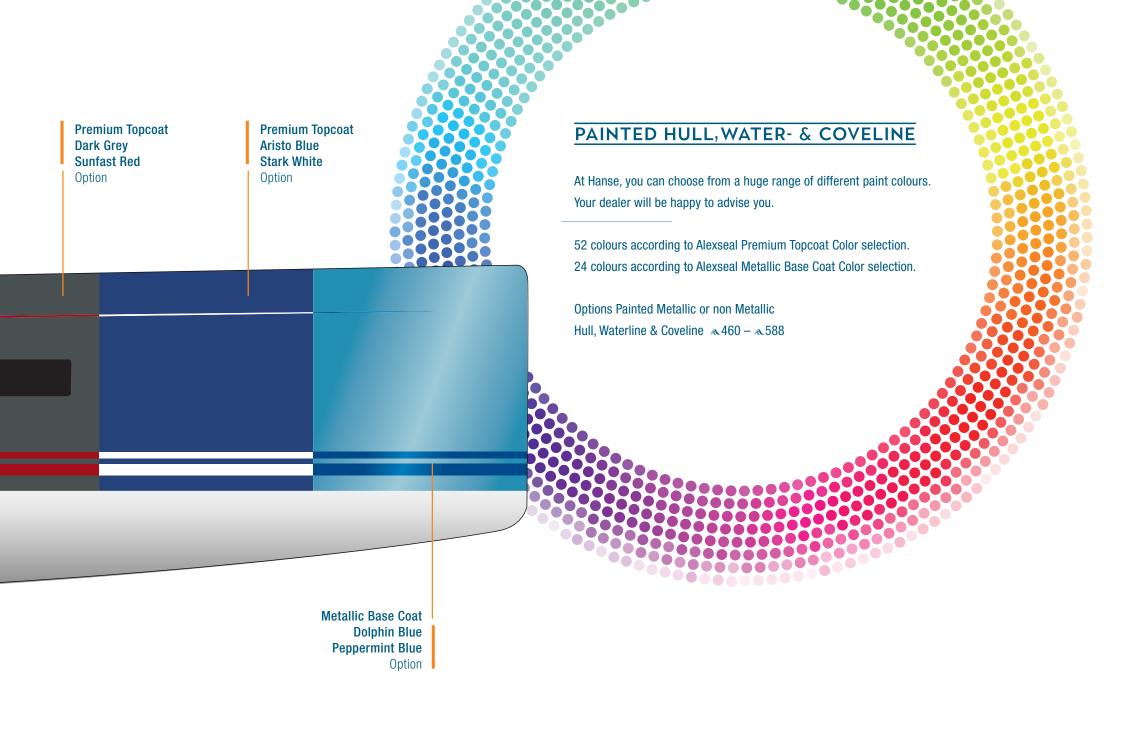

#### **HANSE T-TOP**

for the outside surface of the painted Hanse T-Top you can choose from a huge range of different paint colours. Your dealer will be happy to advise you.

52 colours according to Alexseal Premium Topcoat Color selection.

24 colours according to Alexseal Metallic Base Coat Color selection.

Options Painted Metallic or non Metallic Hanse T-Top & 460, & 510 - & 588