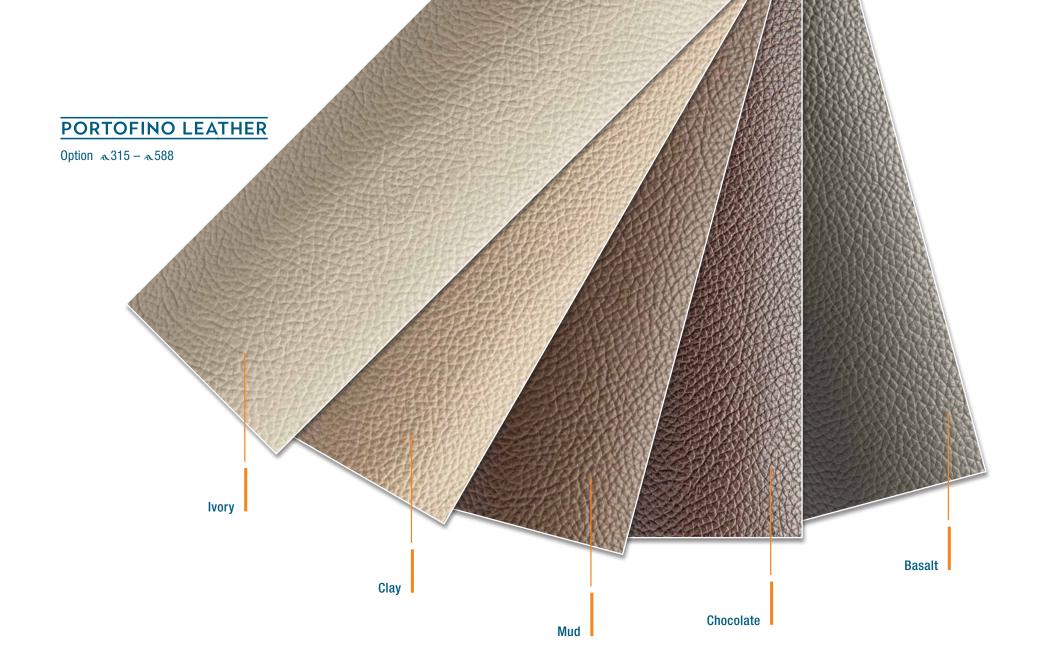

se T-Top & 460, & 510 - & 588





#### **REAL TEAK**

Option a315 - a588

## SYNTHETIC TEAK

Options ~315 - ~588

- ☐ Classic Teak Black ☐ Classic Teak Grey ☐ Classic Teak White
- Blue Water Teak Black Blue Water Teak White
- Grinded Teak Black Teak Grey Grinded Teak White







Options  $\sim 315 - \sim 588$ 

☐ Dark Blue ☐ Orange ☐ Red ☐ Natural ☐ Black ☐ Grey ☐ Light Blue ☐ Gold ☐ Yellow







LAZY BAG . BIMINI . SPRAYHOOD . COVER Option a315 - a588 CANVAS WINDSCREEN & COCKPIT Option a460, a510 - a588





CUSHIONS COCKPIT Option a 315 - a 588

CUSHIONS HELMSMAN SEATS Option & 388 - & 588

CUSHIONS WETBAR Option a460 - a588

SUNBED CUSHIONS COACH ROOF Option a 388 - a 588

SUNBED CUSHIONS FOREDECK Option a 548 - a 588







#### **MONTE CARLO**

Standard ~315 - ~588

Cream













## WOOD

Marine optimized real wood veneer from ALPI.

| Mahogany Style Satin Varnish Standard  315 – 588 | Mahogany Style High Gloss Option •548 – •588 | Canadian Chestnut Satin Varnish Option  315 – 3588 | Canadian Chestnut High Gloss Option • 548 – • 588 | French Oak Option  315 – 3588 | <b>Teak</b> Option |
|--------------------------------------------------|----------------------------------------------|----------------------------------------------------|---------------------------------------------------|-------------------------------|--------------------|
|                                                  |                                              |                                                    |                                                   |