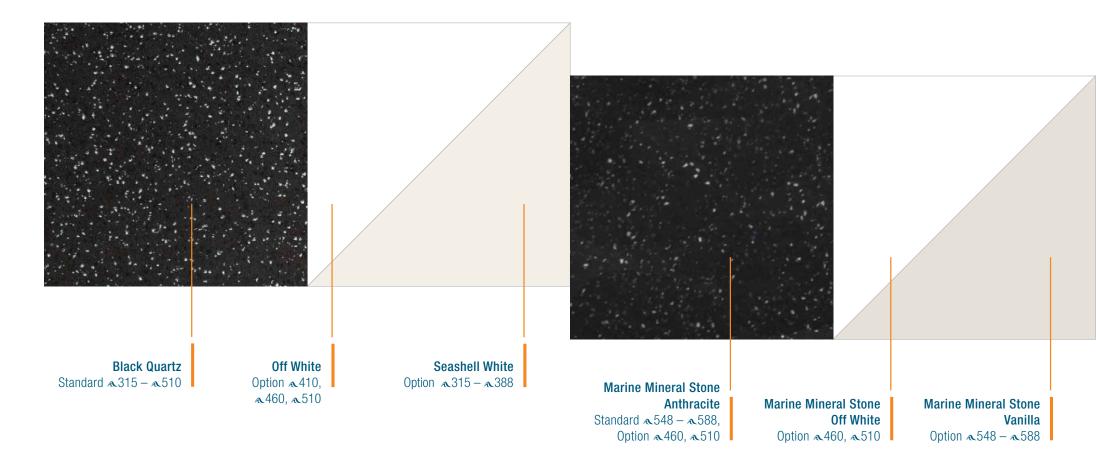

588 | Canadian Chestnut Satin Varnish Option  315 – 3588 | Canadian Chestnut High Gloss Option • 548 – • 588 | French Oak Option  315 – 3588 | <b>Teak</b> Option |
|--------------------------------------------------|----------------------------------------------|----------------------------------------------------|---------------------------------------------------|-------------------------------|--------------------|
|                                                  |                                              |                                                    |                                                   |                               |                    |

## **CUPBOARD FRONTS**

Option ~348 - ~548



Pearl Grey

Dove Grey



# FLOORBOARDS &315 - &588





## **WORKTOPS**







# 3 steps to your individual Hanse

- 1. **Select** Hanse sailing yacht
- 2. Choose layouts, colours, woods & fabrics
- 3. Receive offer for your **Hanse**

WWW.HANSEYACHTS.COM