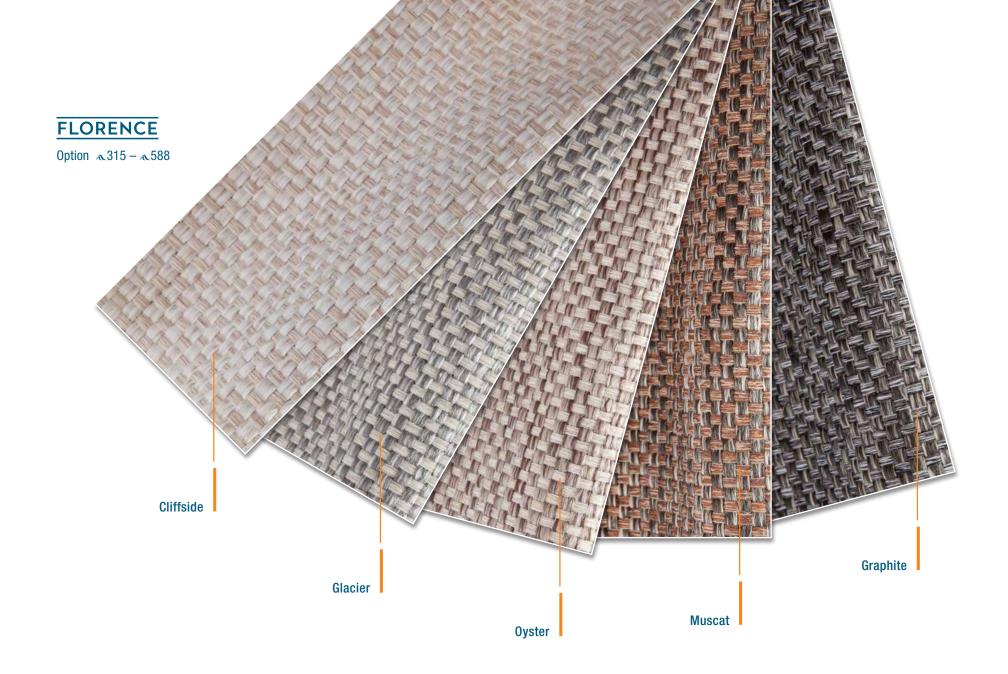

☐ Dark Blue ☐ Orange ☐ Red ☐ Natural ☐ Black ☐ Grey ☐ Light Blue ☐ Gold ☐ Yellow

LAZY BAG . BIMINI . SPRAYHOOD . COVER Option a315 - a588 CANVAS WINDSCREEN & COCKPIT Option a460, a510 - a588

CUSHIONS COCKPIT Option a 315 - a 588

CUSHIONS HELMSMAN SEATS Option & 388 - & 588

CUSHIONS WETBAR Option a460 - a588

SUNBED CUSHIONS COACH ROOF Option a 388 - a 588

SUNBED CUSHIONS FOREDECK Option a 548 - a 588