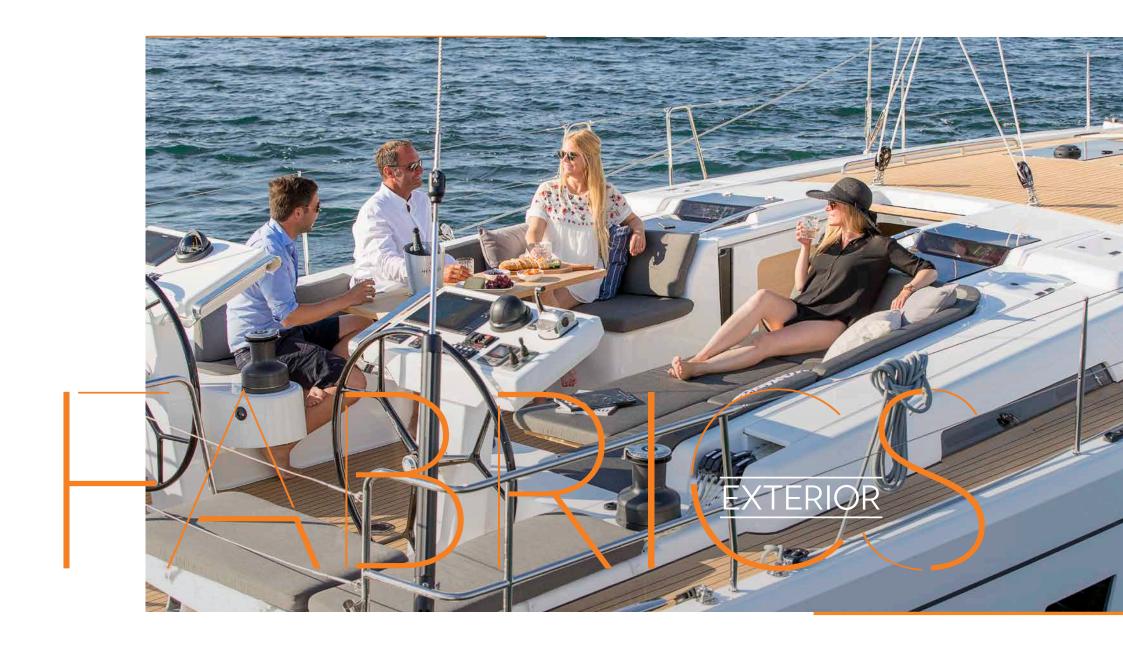

you can choose from a huge range of different paint colours. Your dealer will be happy to advise you.

52 colours according to Alexseal Premium Topcoat Color selection.

24 colours according to Alexseal Metallic Base Coat Color selection.

Options Painted Metallic or non Metallic Hanse T-Top & 460, & 510 - & 588





#### **REAL TEAK**

Option a315 - a588

## SYNTHETIC TEAK

Options ~315 - ~588

- ☐ Classic Teak Black ☐ Classic Teak Grey ☐ Classic Teak White
- Blue Water Teak Black Blue Water Teak White
- Grinded Teak Black Teak Grey Grinded Teak White







Options  $\sim 315 - \sim 588$ 

☐ Dark Blue ☐ Orange ☐ Red ☐ Natural ☐ Black ☐ Grey ☐ Light Blue ☐ Gold ☐ Yellow







LAZY BAG . BIMINI . SPRAYHOOD . COVER Option a315 - a588 CANVAS WINDSCREEN & COCKPIT Option a460, a510 - a588





CUSHIONS COCKPIT Option a 315 - a 588

CUSHIONS HELMSMAN SEATS Option & 388 - & 588

CUSHIONS WETBAR Option a460 - a588

SUNBED CUSHIONS COACH ROOF Option a 388 - a 588

SUNBED CUSHIONS FOREDECK Option a 548 - a 588







#### **MONTE CARLO**

Standard ~315 - ~588

Cream













## WOOD

Marine optimized real wood veneer from ALPI.

| Mahogany Style Satin Varnish Standard  315 – 588 | Mahogany Style High Gloss Option •548 – •588 | Canadian Chestnut Satin Varnish Option  315 – 3588 | Canadian Chestnut High Gloss Option • 548 – • 588 | French Oak Option  315 – 3588 | <b>Teak</b> Option |
|--------------------------------------------------|----------------------------------------------|----------------------------------------------------|-----------------------------------------------