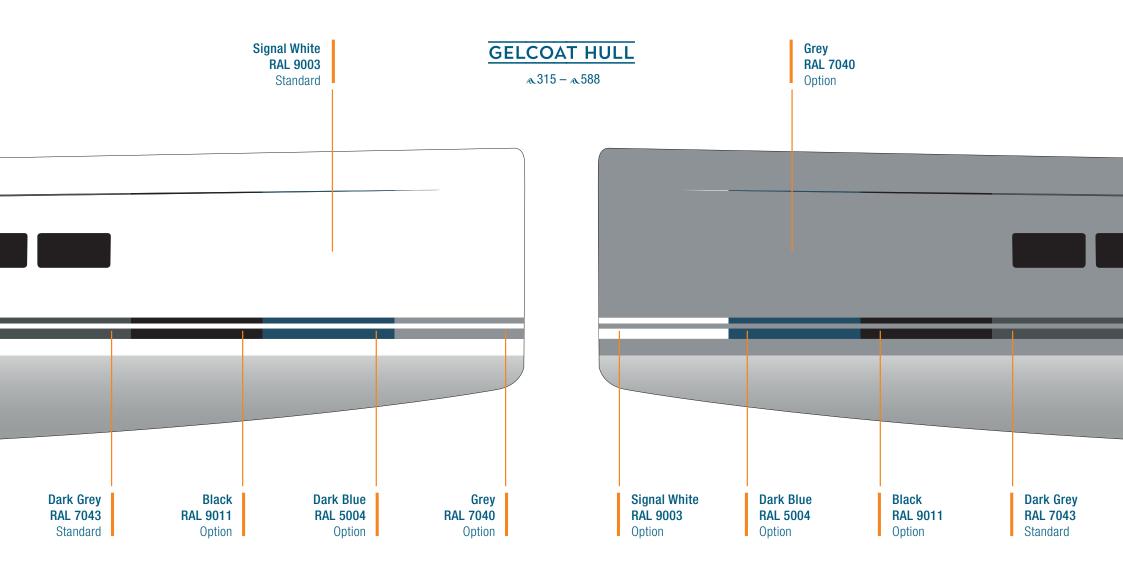

#### **GELCOAT WATER- & COVELINE**

~315 - ~588







#### **HANSE T-TOP**

for the outside surface of the painted Hanse T-Top you can choose from a huge range of different paint colours. Your dealer will be happy to advise you.

52 colours according to Alexseal Premium Topcoat Color selection.

24 colours according to Alexseal Metallic Base Coat Color selection.

Options Painted Metallic or non Metallic Hanse T-Top & 460, & 510 - & 588





#### **REAL TEAK**

Option a315 - a588

## SYNTHETIC TEAK

Options ~315 - ~588

- ☐ Classic Teak Black ☐ Classic Teak Grey ☐ Classic Teak White
- Blue Water Teak Black Blue Water Teak White
- Grinded Teak Black Teak Grey Grinded Teak White







Options  $\sim 315 - \sim 588$ 

☐ Dark Blue ☐ Orange ☐ Red ☐ Natural ☐ Black ☐ Grey ☐ Light Blue ☐ Gold