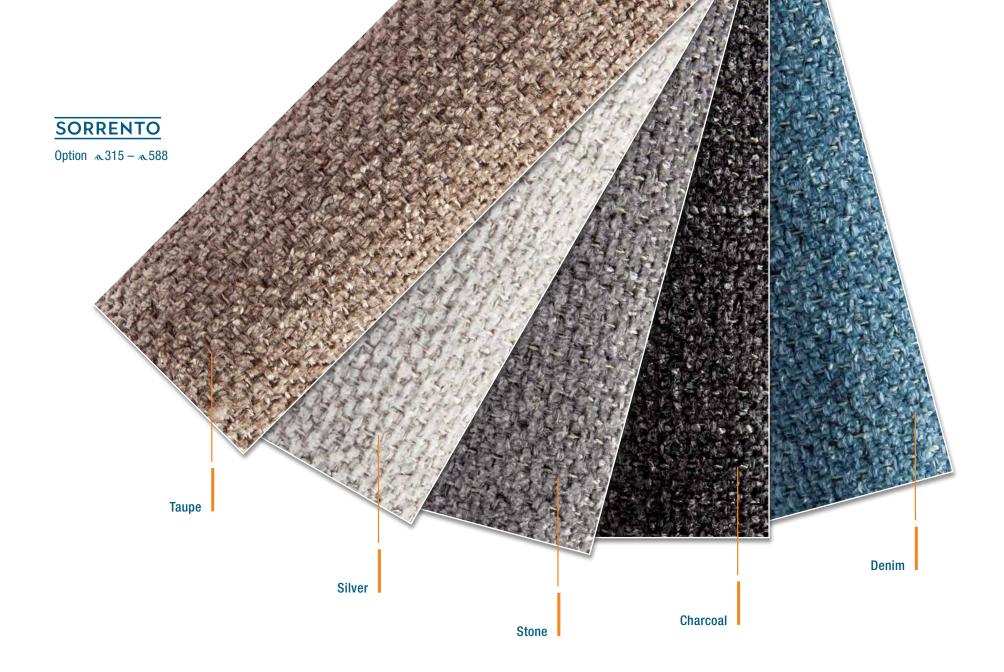

☐ Dark Blue ☐ Orange ☐ Red ☐ Natural ☐ Black ☐ Grey ☐ Light Blue ☐ Gold ☐ Yellow

LAZY BAG . BIMINI . SPRAYHOOD . COVER Option a315 - a588 CANVAS WINDSCREEN & COCKPIT Option a460, a510 - a588

CUSHIONS COCKPIT Option a 315 - a 588

CUSHIONS HELMSMAN SEATS Option & 388 - & 588

CUSHIONS WETBAR Option a460 - a588

SUNBED CUSHIONS COACH ROOF Option a 388 - a 588

SUNBED CUSHIONS FOREDECK Option a 548 - a 588