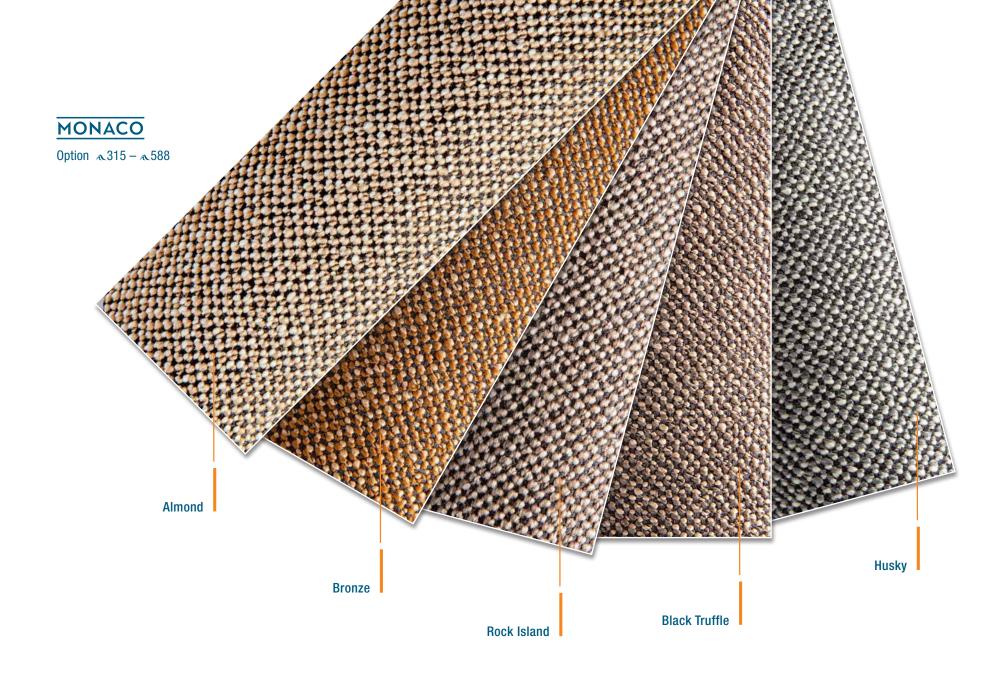

☐ Dark Blue ☐ Orange ☐ Red ☐ Natural ☐ Black ☐ Grey ☐ Light Blue ☐ Gold ☐ Yellow

LAZY BAG . BIMINI . SPRAYHOOD . COVER Option a315 - a588 CANVAS WINDSCREEN & COCKPIT Option a460, a510 - a588

CUSHIONS COCKPIT Option a 315 - a 588

CUSHIONS HELMSMAN SEATS Option & 388 - & 588

CUSHIONS WETBAR Option a460 - a588

SUNBED CUSHIONS COACH ROOF Option a 388 - a 588

SUNBED CUSHIONS FOREDECK Option a 548 - a 588