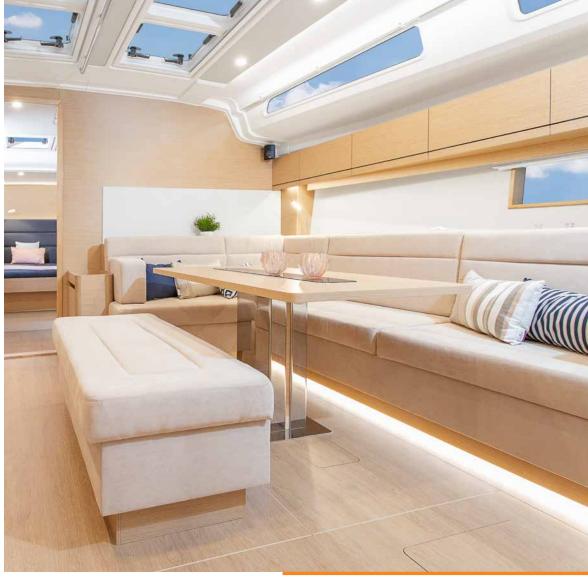

## WOOD

Marine optimized real wood veneer from ALPI.

| Mahogany Style Satin Varnish Standard  315 – 588 | Mahogany Style High Gloss Option •548 – •588 | Canadian Chestnut Satin Varnish Option  315 – 3588 | Canadian Chestnut High Gloss Option • 548 – • 588 | French Oak Option  315 – 3588 | <b>Teak</b> Option |
|--------------------------------------------------|----------------------------------------------|----------------------------------------------------|---------------------------------------------------|-------------------------------|--------------------|
|                                                  |                                              |                                                    |                                                   |                               |                    |