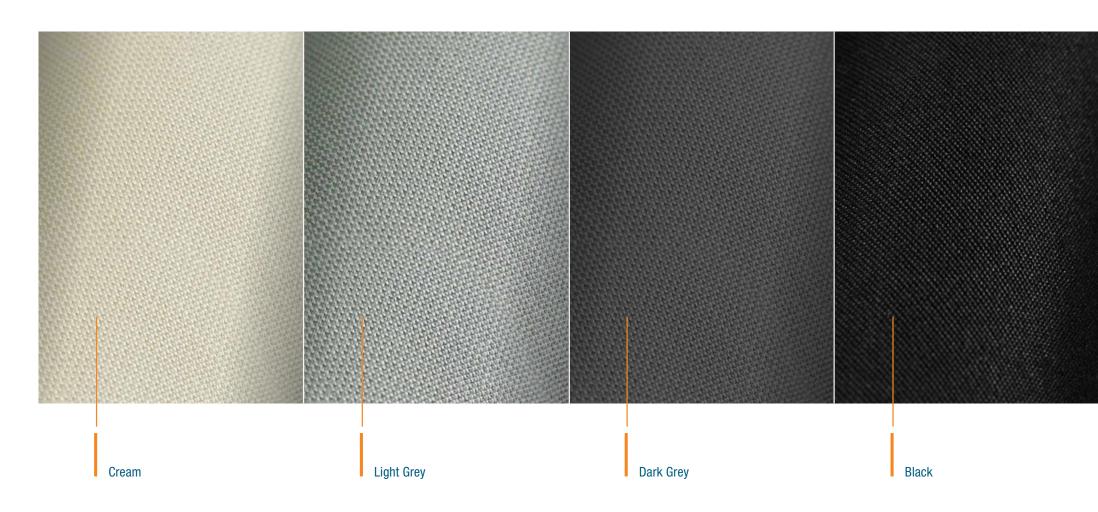

p you can choose from a huge range of different paint colours. Your dealer will be happy to advise you.

52 colours according to Alexseal Premium Topcoat Color selection.

24 colours according to Alexseal Metallic Base Coat Color selection.

Options Painted Metallic or non Metallic Hanse T-Top & 460, & 510 - & 588





#### **REAL TEAK**

Option a315 - a588

## SYNTHETIC TEAK

Options ~315 - ~588

- ☐ Classic Teak Black ☐ Classic Teak Grey ☐ Classic Teak White
- Blue Water Teak Black Blue Water Teak White
- Grinded Teak Black Teak Grey Grinded Teak White







Options  $\sim 315 - \sim 588$ 

☐ Dark Blue ☐ Orange ☐ Red ☐ Natural ☐ Black ☐ Grey ☐ Light Blue ☐ Gold ☐ Yellow







LAZY BAG . BIMINI . SPRAYHOOD . COVER Option a315 - a588 CANVAS WINDSCREEN & COCKPIT Option a460, a510 - a588





CUSHIONS COCKPIT Option a 315 - a 588

CUSHIONS HELMSMAN SEATS Option & 388 - & 588

CUSHIONS WETBAR Option a460 - a588

SUNBED CUSHIONS COACH ROOF Option a 388 - a 588

SUNBED CUSHIONS FOREDECK Option a 548 - a 588







#### **MONTE CARLO**

Standard ~315 - ~588

Cream













## WOOD

Marine optimized real wood veneer from ALPI.

| Mahogany Style Satin Varnish Standard  315 – 588 | Mahogany Style High Gloss Option •548 – •588 | Canadian Chestnut Satin Varnish Option  315 – 3588 | Canadian Chestnut High Gloss Option • 548 – • 588 | French Oak Option  315 – 3588 | <b>Teak</b> Option |
|--------------------------------------------------|----------------------------------------------|----------------------------------------------------|---------------------------------------------