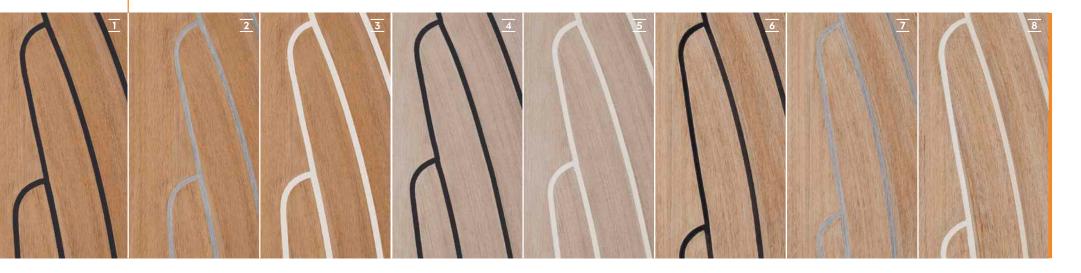

## SYNTHETIC TEAK

Options ~315 - ~588

- ☐ Classic Teak Black ☐ Classic Teak Grey ☐ Classic Teak White
- Blue Water Teak Black Blue Water Teak White
- Grinded Teak Black Teak Grey Grinded Teak White

Options  $\sim 315 - \sim 588$ 