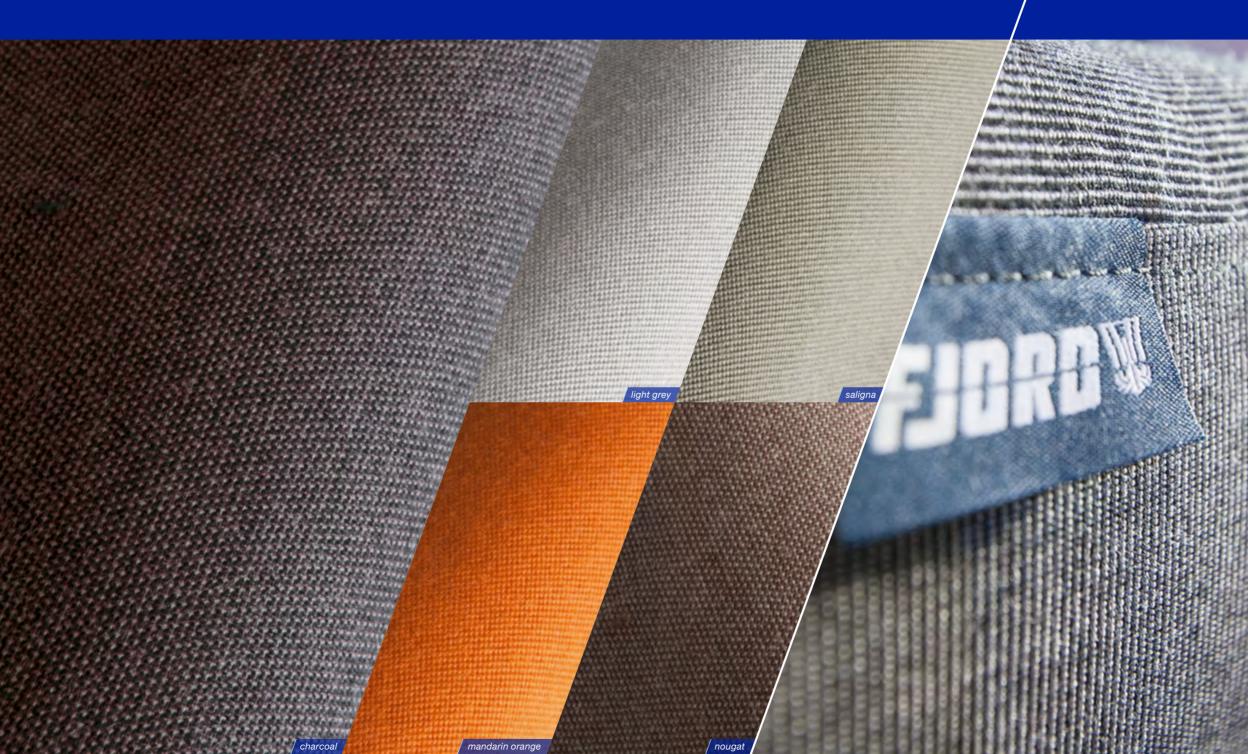

## hull - exterior gelcoat & painted

### galley - exterior gelcoat & painted

Selection. Please ask your dealer.

option 38 xpress **signal** 

all models

Marine optimized real wood veneer from ALPI.

option all models

T-top canopy housing including connection to windshield: