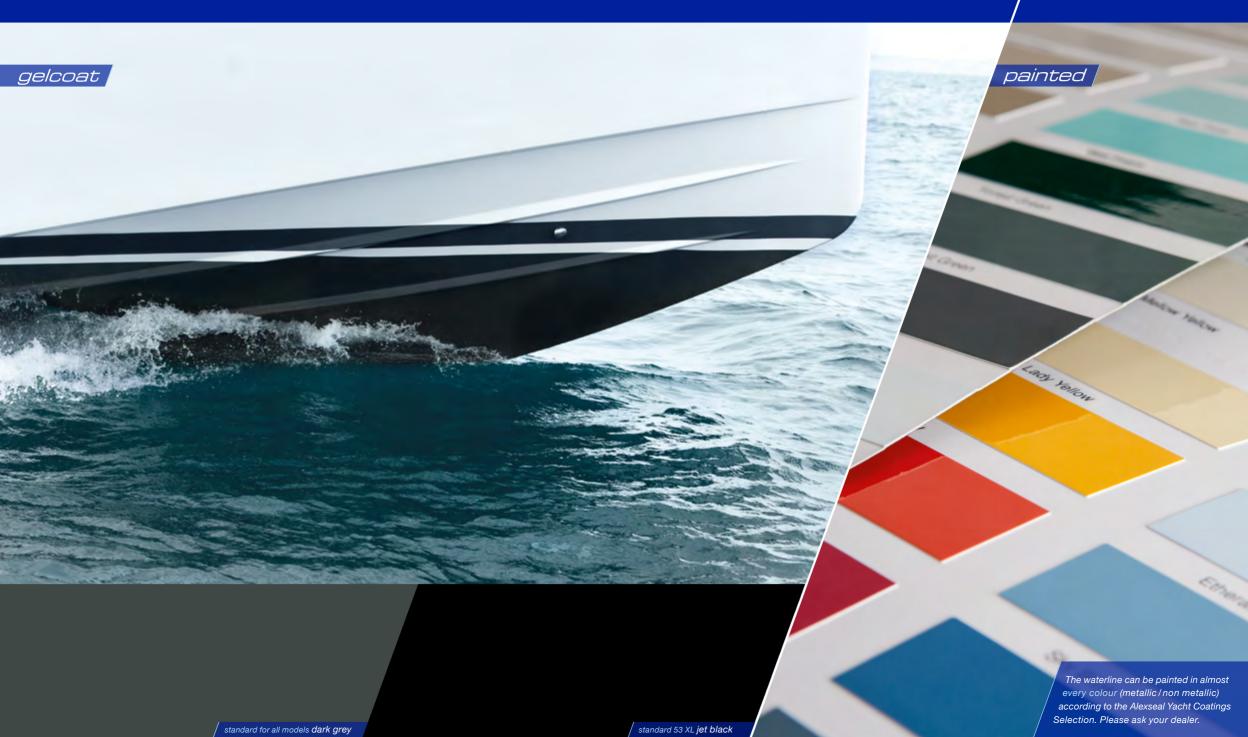

# Colors & Materials 2021/2022



be unique

www.fjordboats.com

## hull - exterior gelcoat & painted













### galley - exterior gelcoat & painted







Selection. Please ask your dealer.



option 38 xpress **signal** 





















































all models

Marine optimized real wood veneer from ALPI.

























option all models

T-top canopy housing including connection to windshield:

41 XI 53 XI and 44 couné



# NEW! 41 XL







#### Fiberglass decor part:

painted, color matching with Alexseal, palma blue metallic

Soft material stiches around the bed: in matching color of the fiberglass decor part

Soft material horizontal surface around the bed: spradling diamante - snow

Vertical panel around the bed: spradling diamante - snow

\*Floor: pale acacia

\*Wood: lisboa chestsnut

\*Fabric: smooth - denim

#### Scattered cushions:

2 cushions