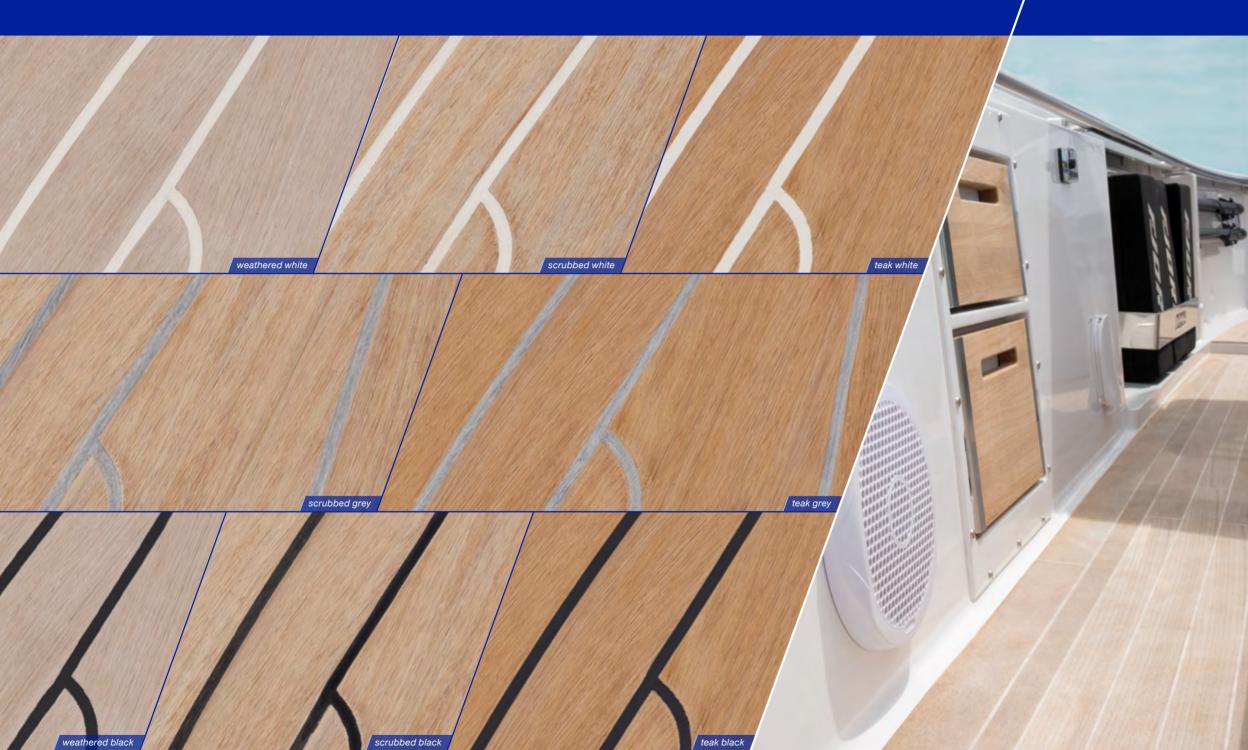

# Colors & Materials 2021/2022



be unique

www.fjordboats.com

## hull - exterior gelcoat & painted













### galley - exterior gelcoat & painted







Selection. Please ask your dealer.



option 38 xpress **signal** 





















































all models

Marine optimized real wood veneer from ALPI.

























option all models

T-top canopy housing including connection to windshield:

41 XI 53 XI and 44 couné



# NEW! 41 XL







#### Fiberglass decor part:

painted, color matching with Alexseal, palma blue metallic

Soft material stiches around the bed: in matching color of the fiberglass decor part

Soft material horizontal surface around the bed: spradling diamante - snow

Vertical panel around the bed: spradling diamante - snow

\*Floor: pale acacia

\*Wood: lisboa chestsnut

\*Fabric: smooth - denim

#### Scattered cushions:

2 cushions smooth - denim 3 cushions smooth - silver

Fiberglass decor part: painted, color matching with Alexseal, aztec gold metallic

S