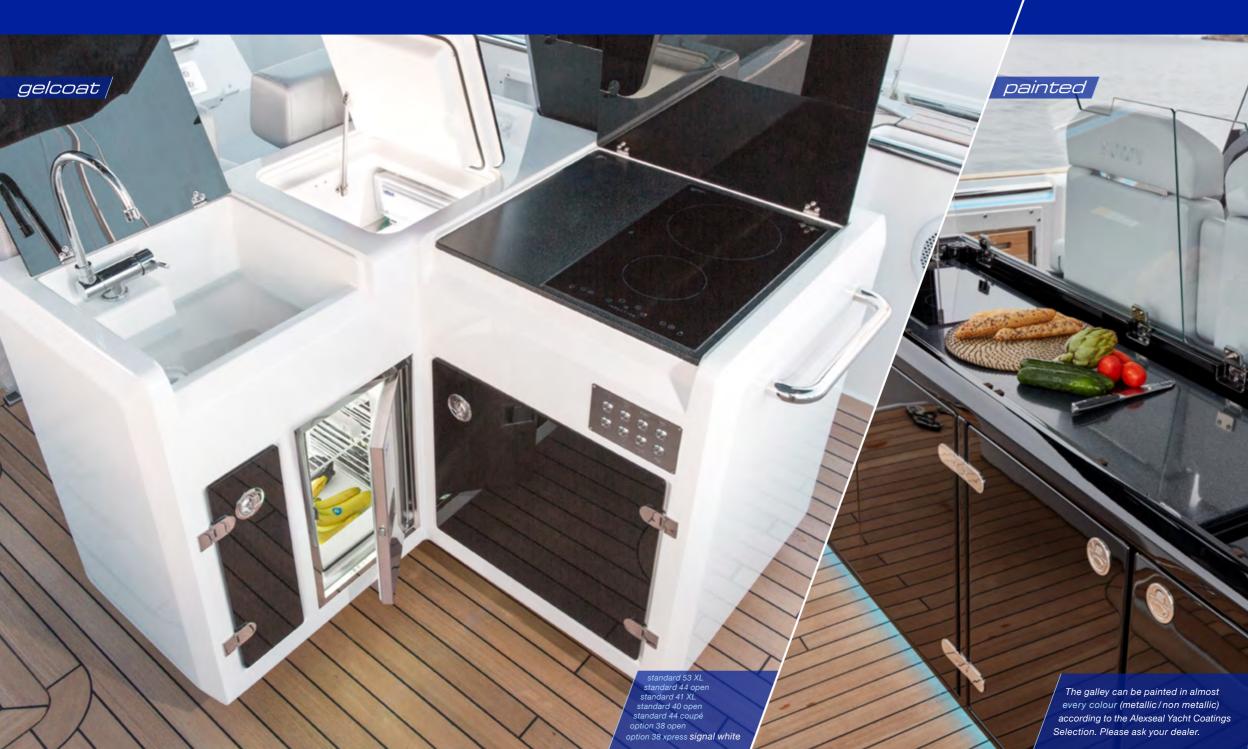

### galley - exterior gelcoat & painted

Selection. Please ask your dealer.

option 38 xpress **signal** 

all models

Marine optimized real wood veneer from ALPI.

option all models

T-top canopy housing including connection to windshield: