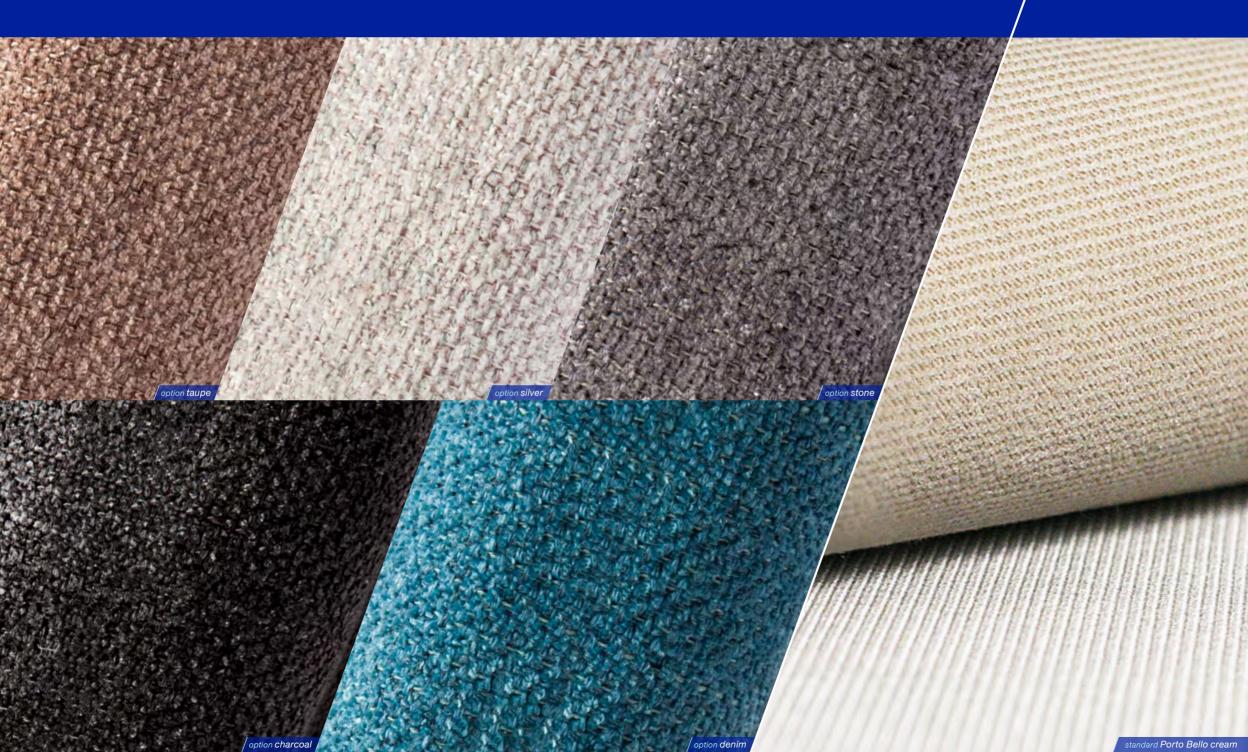

Vertical panel around the bed: spradling diamante - snow

\*Floor: pale acacia

\*Wood: lisboa chestsnut

\*Fabric: smooth - denim

#### Scattered cushions:

2 cushions smooth - denim 3 cushions smooth - silver

Fiberglass decor part: painted, color matching with Alexseal, aztec gold metallic

Soft material stiches around the bed: in matching color of the fiberglass decor part

- \*Floor: pale acacia
- \*Wood: lisboa chestsnut
- \*Fabric: smooth denim

#### Scattered cushions:

2 cushions smooth – denim 3 cushions smooth – silver \*W
\*Fab
Scatter
2 cushion
3 cushion

Fiberglass decor part:

painted, color matching with Alexseal, aztec gold metallic

Soft material stiches around the bed: in matching color of the fiberglass