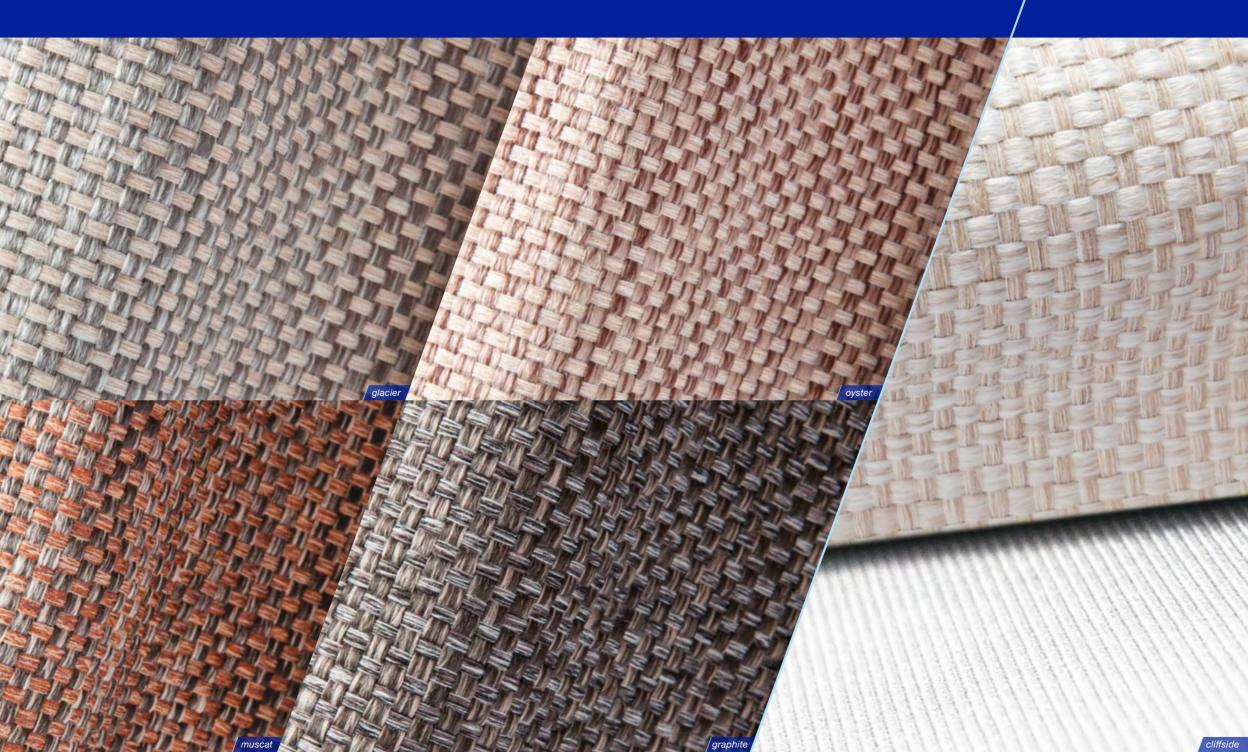

Soft material horizontal surface around the bed: spradling voque – mushroom

Vertical panel around the bed: spradling vogue - mushroom

\*Floor: pale acacia

\*Wood: atlanta walnut

\*Fabric: dash - cliffside

#### Scattered cushions:

2 cushions padua – rock island 3 cushions dash - cliffside

of wood, floor and fabric. This selection is not ould be always selected one by one in the F41XL pricelist

CLASSIC mode

decor part

Soft material horizontal surface around the bed: spradling voque – mushroom

Vertical panel around the bed: spradling vogue – mushroom

\*Floor: pale acacia

\*Wood: atlanta walnut

\*Fabric: dash - cliffside

#### Scattered cushions:

POLAR mode

SPORT CHIC mode

2 cushions padua – rock island 3 cushions dash – cliffside