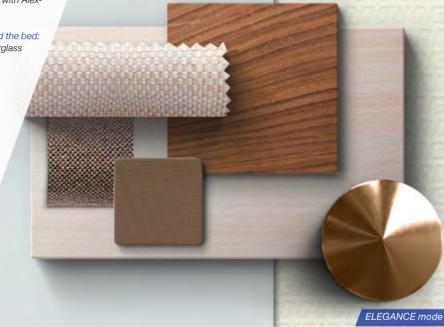

#### Scattered cushions:

2 cushions padua – bronze 3 cushions smooth – charcoal

painted, color matching with Alexseal, dark black metallic

Soft material Stiches around the bed: in matching color of the fiberglass decor part

Soft material horizontal surface around the bed: spradling diamante – snow

Vertical panel around the bed: spradling diamante – snow

\*Floor: noce nero

\*Wood: milano oak

\*Fabric: smooth - Porto Bello cream

#### Scattered cushions:

2 cushions smooth – Porto Bello cream 3 cushions smooth – charcoal

CLASSIC mode

www.fjordboats.com