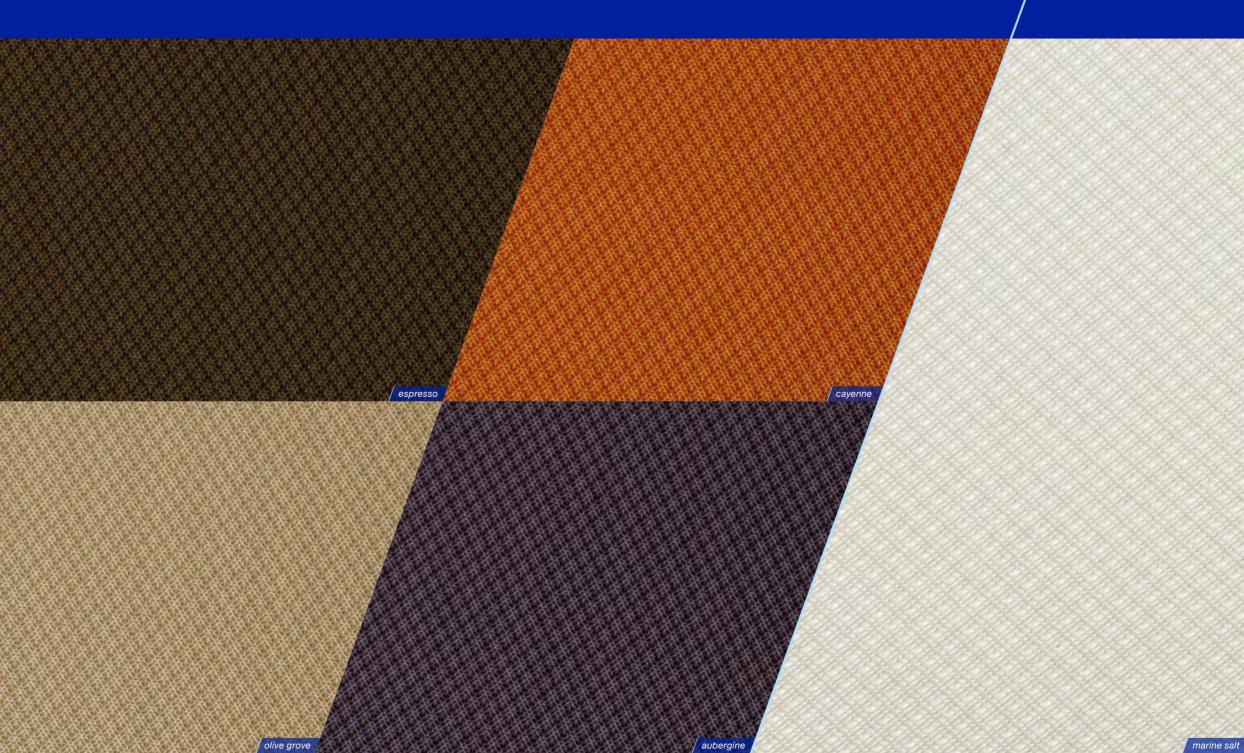

Vertical panel around the bed: spradling diamante - snow

\*Floor: pale acacia

\*Wood: lisboa chestsnut

\*Fabric: smooth - denim

Soft material horizontal surface around the bed: spradling voque – mushroom

Vertical panel around the bed: spradling vogue - mushroom

\*Floor: pale acacia

\*Wood: atlanta walnut

\*Fabric: dash - cliffside

Vertical panel around the bed: spradling diamante - carbon

- \*Floor: basque oak
- \*Wood: lisboa chestsnut
- \*Fabric: smooth charcoal

- \*Floor: pale acacia
- \*Wood: lisboa chestsnut
- \*Fabric: smooth denim

Vertical panel around the bed: spradling diamante – carbon

- \*Floor: basque oak
- \*Wood: lisboa chestsnut
- \*Fabric: smooth charcoal

Soft material horizontal surface around the bed: spradling diamante – snow

Vertical panel around the bed: spradling diamante – snow

\*Floor: noce nero

\*Wood: milano oak

\*Fabric: smooth - Porto Bello cream