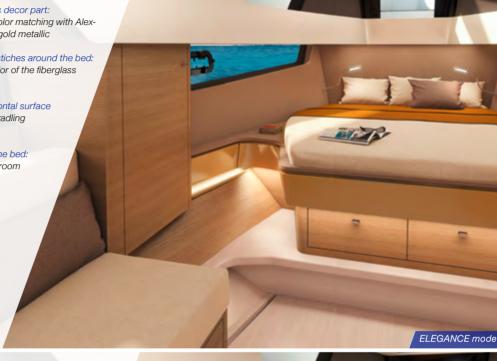

#### Scattered cushions:

2 cushions padua – bronze 3 cushions smooth – charcoal

painted, color matching with Alexseal, dark black metallic

Soft material Stiches around the bed: in matching color of the fiberglass decor part

Soft material horizontal surface around the bed: spradling diamante – snow

Vertical panel around the bed: spradling diamante – snow

\*Floor: noce nero

\*Wood: milano oak

\*Fabric: smooth - Porto Bello cream

#### Scattered cushions:

2 cushions smooth – Porto Bello cream 3 cushions smooth – charcoal

CLASSIC mode

www.fjordboats.com