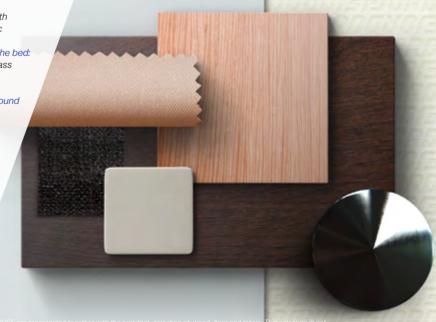

Fiberglass decor part: painted, color matching with Alexseal, gold rush metallic

Soft material stiches around the bed: in matching color of the fiberglass decor part

Soft material horizontal surface around the bed: spradling diamante - carbon

Vertical panel around the bed: spradling diamante - carbon

- \*Floor: basque oak
- \*Wood: lisboa chestsnut
- \*Fabric: smooth charcoal

#### Scattered cushions:

2 cushions padua - bronze 3 cushions smooth - charcoal

SPORT CHIC mode

POLAR mode