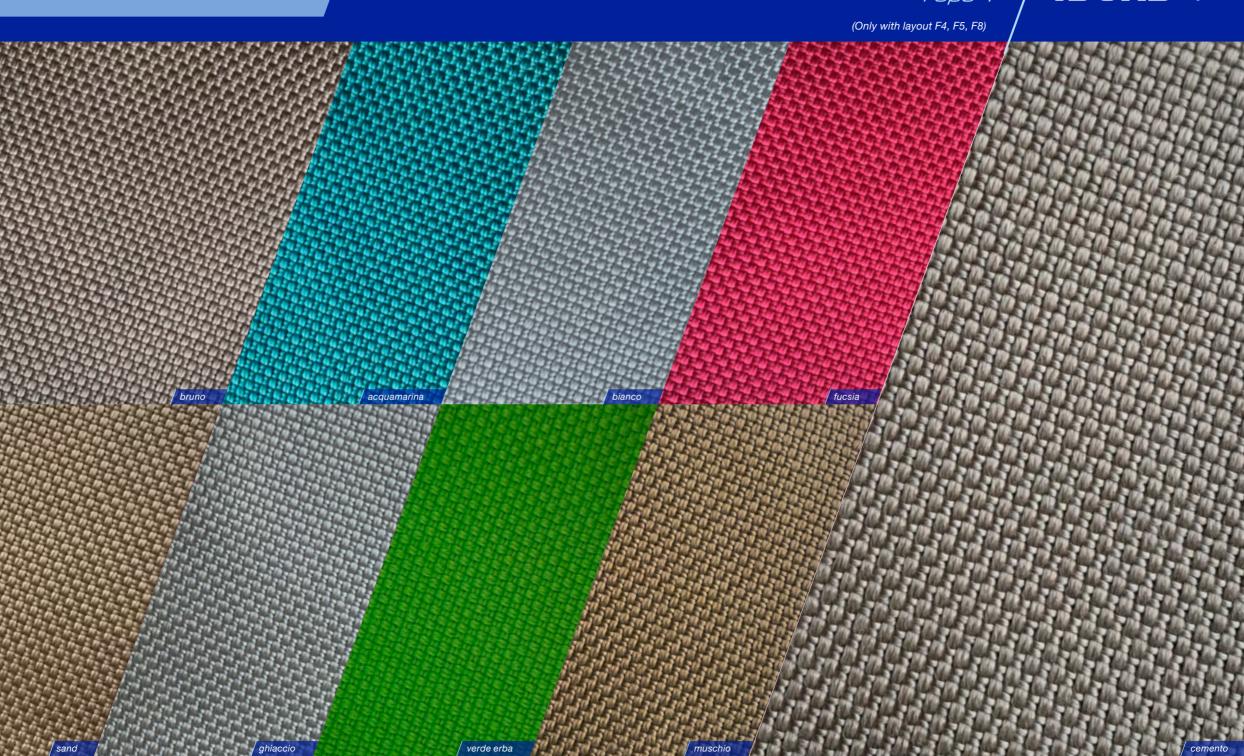

# Colors & Materials 2021/2022



be unique

www.fjordboats.com

## hull - exterior gelcoat & painted













### galley - exterior gelcoat & painted







Selection. Please ask your dealer.



option 38 xpress **signal** 





















































all models

Marine optimized real wood veneer from ALPI.

























option all models

T-top canopy housing including connection to windshield:

41 XI 53 XI and 44 couné



# NEW! 41 XL







#### Fiberglass decor part:

painted, color matching with Alexseal, palma blue metallic

Soft material stiches around the bed: in matching color of the fiberglass decor part

Soft material horizontal surface around the bed: spradling diamante - snow

Vertical panel around the bed: spradling diamante - snow

\*Floor: pale acacia

\*Wood: lisboa chestsnut

\*Fabric: smooth - denim

#### Scattered cushions:

2 cushions smooth - denim 3 cushions smooth - silver

Fiberglass decor part: painted, color matching with Alexseal, aztec gold metallic

Soft