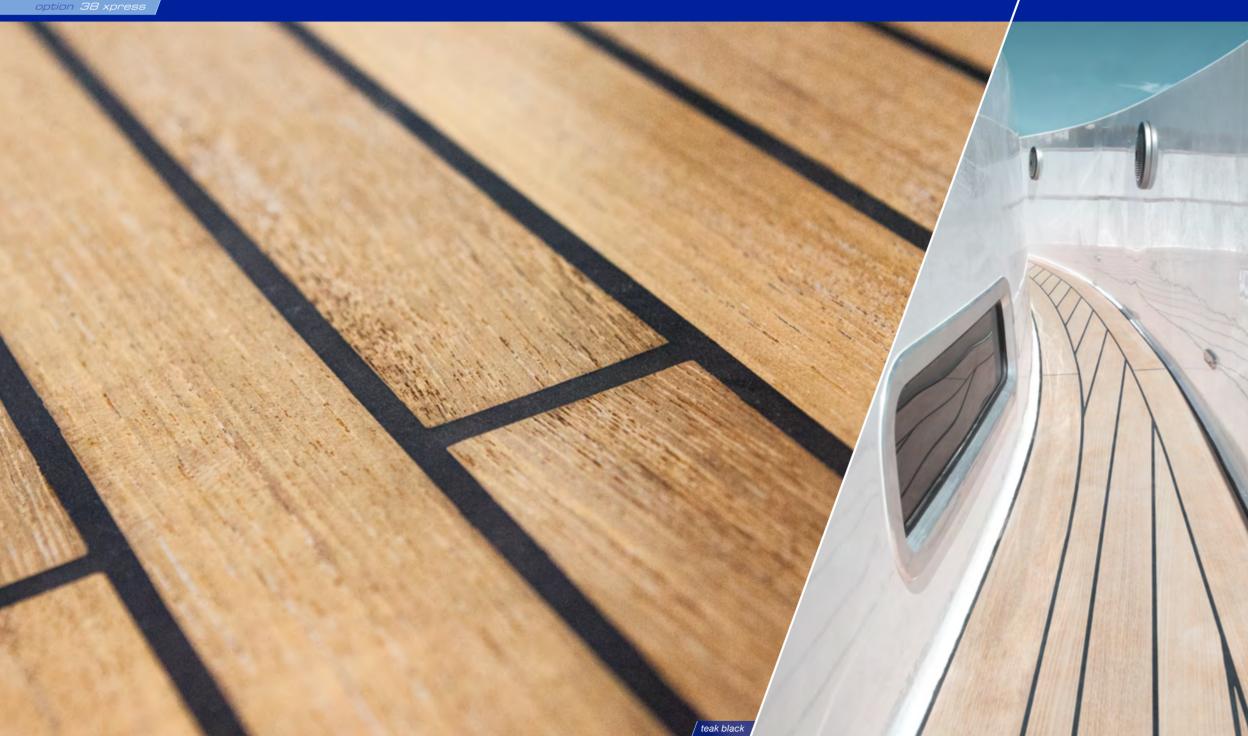

# Colors & Materials 2021/2022



be unique

www.fjordboats.com

## hull - exterior gelcoat & painted













### galley - exterior gelcoat & painted







Selection. Please ask your dealer.



option 38 xpress **signal** 





















































all models

Marine optimized real wood veneer from ALPI.

























option all models

T-top canopy housing including connection to windshield:

41 XI 53 XI and 44 couné



# NEW! 41 XL







#### Fiberglass decor part:

painted, color matching with Alexseal, palma blue metallic

Soft material stiches around the bed: in matching color of the fiberglass decor part

Soft material horizontal surface around the bed: spradling diamante - snow

Vertical panel around the bed: spradling diamante - snow

\*Floor: pale acacia

\*Wood: lisboa chestsnut

\*Fabric: smooth - denim

#### Scattered cushions:

2 cushions smooth - denim 3 cushions smooth - silver

Fiberglass decor part: painted, color matching with Alexseal, aztec gold metalli