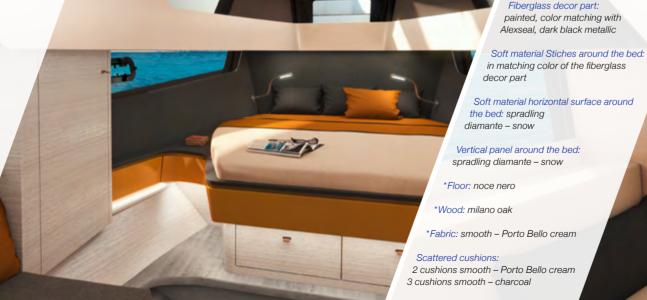

#### Scattered cushions:

2 cushions padua – bronze 3 cushions smooth – charcoal

painted, color matching with Alexseal, dark black metallic

Soft material Stiches around the bed: in matching color of the fiberglass decor part

Soft material horizontal surface around the bed: spradling diamante – snow

Vertical panel around the bed: spradling diamante – snow

\*Floor: noce nero

\*Wood: milano oak

\*Fabric: smooth - Porto Bello cream

#### Scattered cushions:

2 cushions smooth – Porto Bello cream 3 cushions smooth – charcoal

CLASSIC mode

www.fjordboats.com