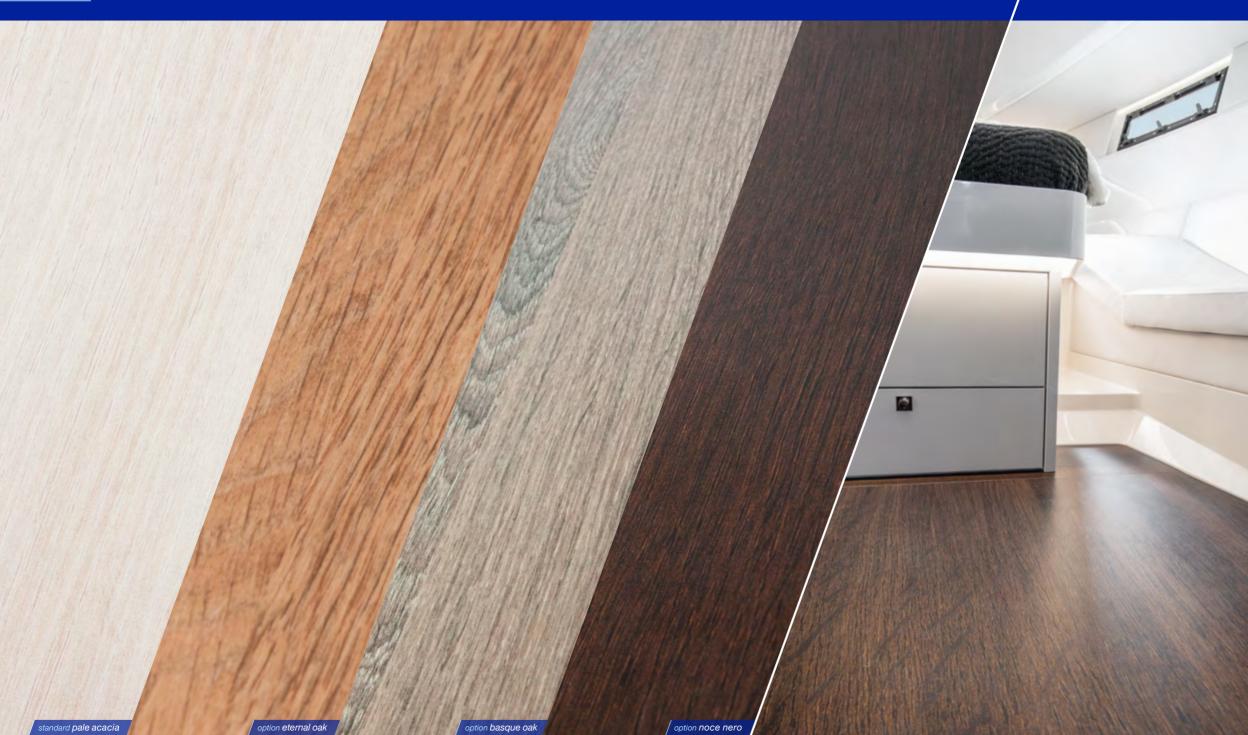

Vertical panel around the bed: spradling diamante - carbon

- \*Floor: basque oak
- \*Wood: lisboa chestsnut
- \*Fabric: smooth charcoal

Vertical panel around the bed: spradling diamante – carbon

- \*Floor: basque oak
- \*Wood: lisboa chestsnut
- \*Fabric: smooth charcoal

Soft material horizontal surface around the bed: spradling diamante – snow

Vertical panel around the bed: spradling diamante – snow

\*Floor: noce nero

\*Wood: milano oak

\*Fabric: smooth - Porto Bello cream