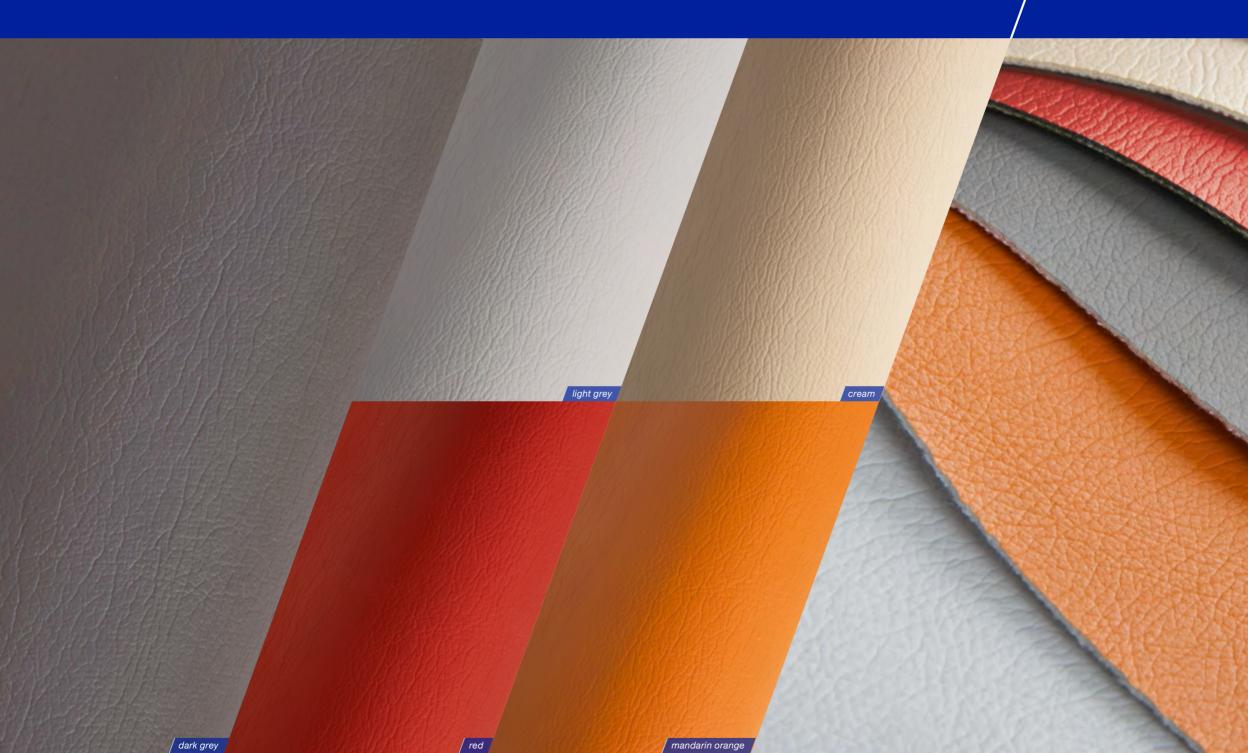

### galley - exterior gelcoat & painted

Selection. Please ask your dealer.

option 38 xpress **signal** 

all models

Marine optimized real wood veneer from ALPI.

option all models

T-top canopy housing including connection to windshield: