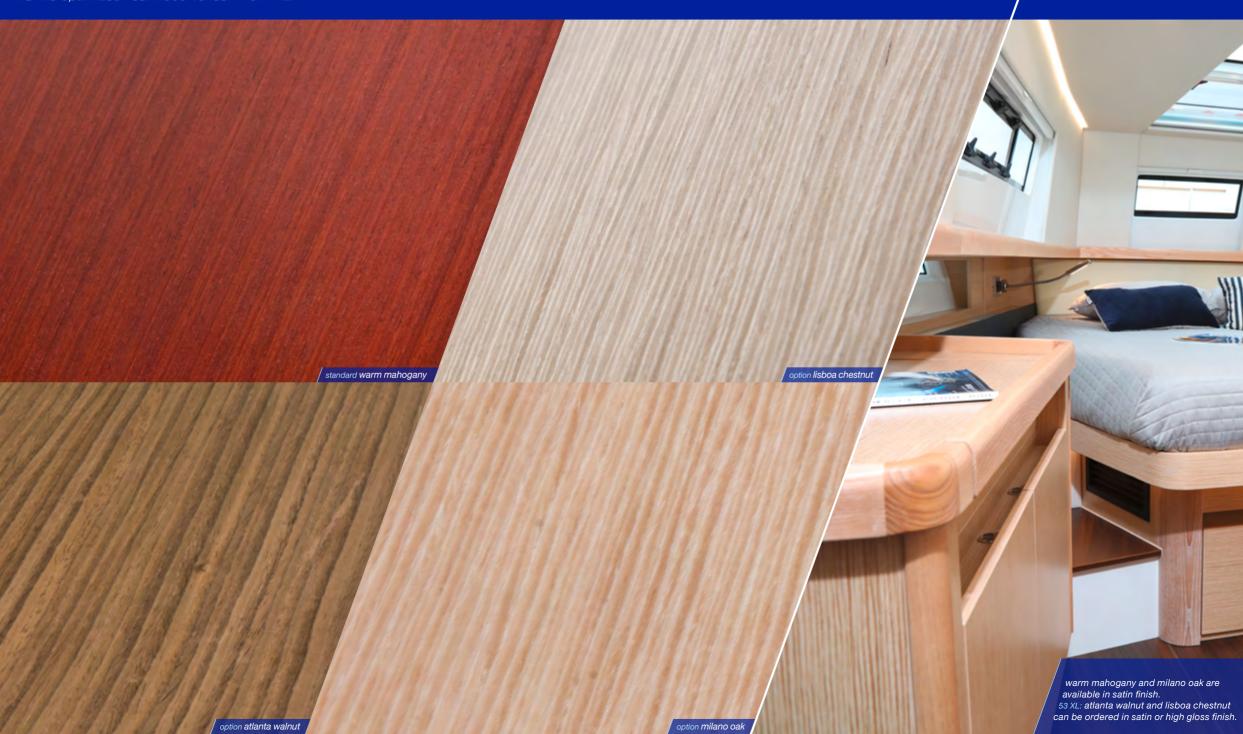

Soft material horizontal surface around the bed: spradling voque – mushroom

Vertical panel around the bed: spradling vogue - mushroom

\*Floor: pale acacia

\*Wood: atlanta walnut

\*Fabric: dash - cliffside

- \*Floor: pale acacia
- \*Wood: lisboa chestsnut
- \*Fabric: smooth denim

Soft material horizontal surface around the bed: spradling diamante – snow

Vertical panel around the bed: spradling diamante – snow

\*Floor: noce nero

\*Wood: milano oak

\*Fabric: smooth - Porto Bello cream