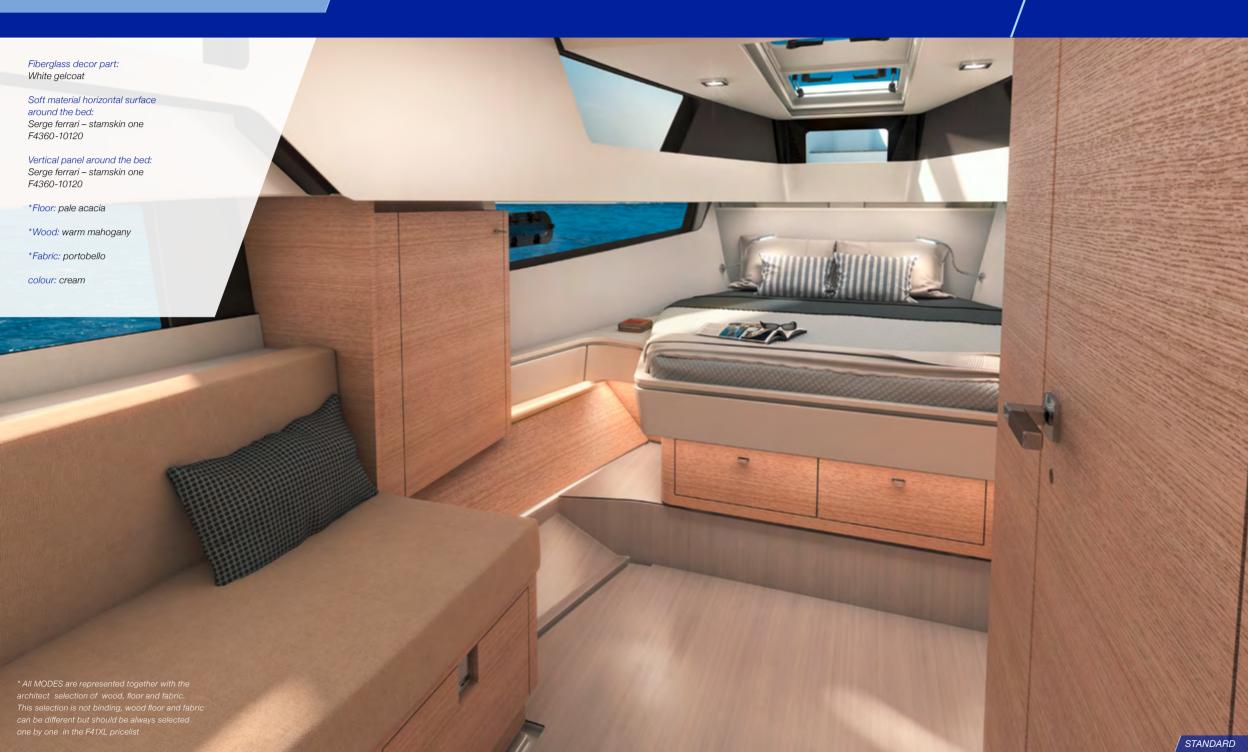

#### Fiberglass decor part:

painted, color matching with Alexseal, palma blue metallic

Soft material stiches around the bed: in matching color of the fiberglass decor part

Soft material horizontal surface around the bed: spradling diamante - snow

Vertical panel around the bed: spradling diamante - snow

\*Floor: pale acacia

\*Wood: lisboa chestsnut

\*Fabric: smooth - denim