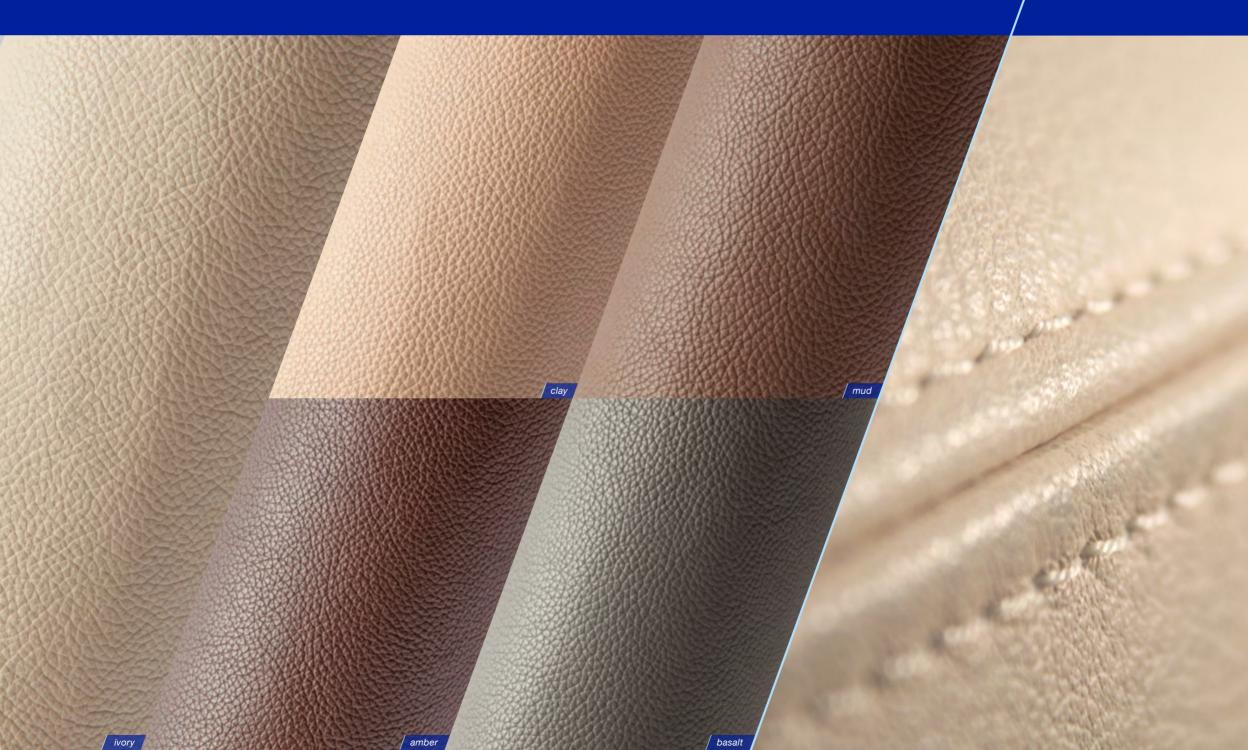

Soft material horizontal surface around the bed: spradling diamante – snow

Vertical panel around the bed: spradling diamante – snow

\*Floor: noce nero

\*Wood: milano oak

\*Fabric: smooth - Porto Bello cream

#### Scattered cushions:

2 cushions smooth – Porto Bello cream 3 cushions smooth – charcoal

CLASSIC mode

www.fjordboats.com