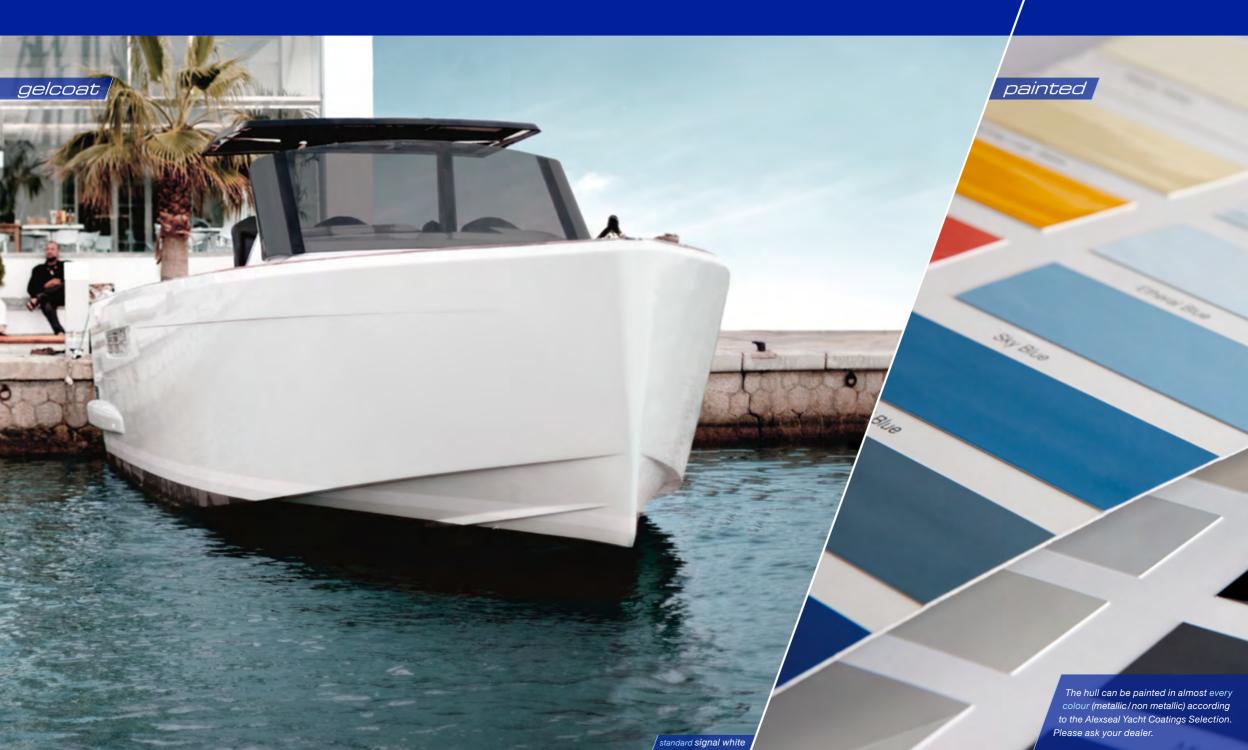

# Colors & Materials 2021/2022



be unique

www.fjordboats.com

## hull - exterior gelcoat & painted













### galley - exterior gelcoat & painted







Selection. Please ask your dealer.



option 38 xpress **signal** 





















































all models

Marine optimized real wood veneer from ALPI.

























option all models

T-top canopy housing including connection to windshield:

41 XI 53 XI and 44 couné



# NEW! 41 XL







#### Fiberglass decor part:

painted, color matching with Alexseal, palma blue metallic

Soft material stiches around the bed: in matching color of the fiberglass decor part

Soft material horizontal surface around the bed: spradling diamante - snow

Vertical panel around the bed: spradling diamante - snow

\*Floor: pale acacia

\*Wood: lisboa chestsnut

\*Fabric: smooth - denim

#### Scattered cushions:

2 cushi