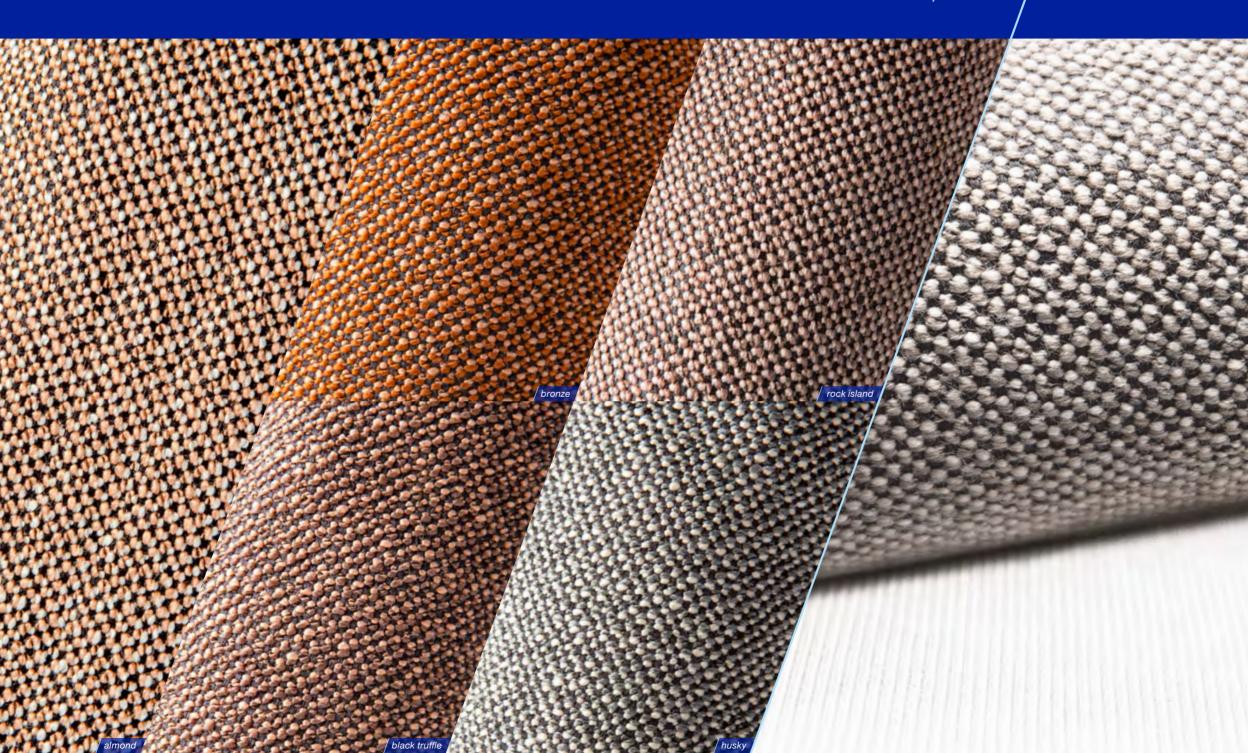

Vertical panel around the bed: spradling diamante - carbon

- \*Floor: basque oak
- \*Wood: lisboa chestsnut
- \*Fabric: smooth charcoal

#### Scattered cushions:

2 cushions padua - bronze 3 cushions smooth - charcoal

SPORT CHIC mode

POLAR mode

Vertical panel around the bed: spradling diamante – carbon

- \*Floor: basque oak
- \*Wood: lisboa chestsnut
- \*Fabric: smooth charcoal

#### Scattered cushions:

2 cushions padua – bronze 3 cushions smooth – charcoal

painted, color matching with Alexseal, dark black metallic

Soft material Stiches around the bed: in matching color of the fiberglass decor part