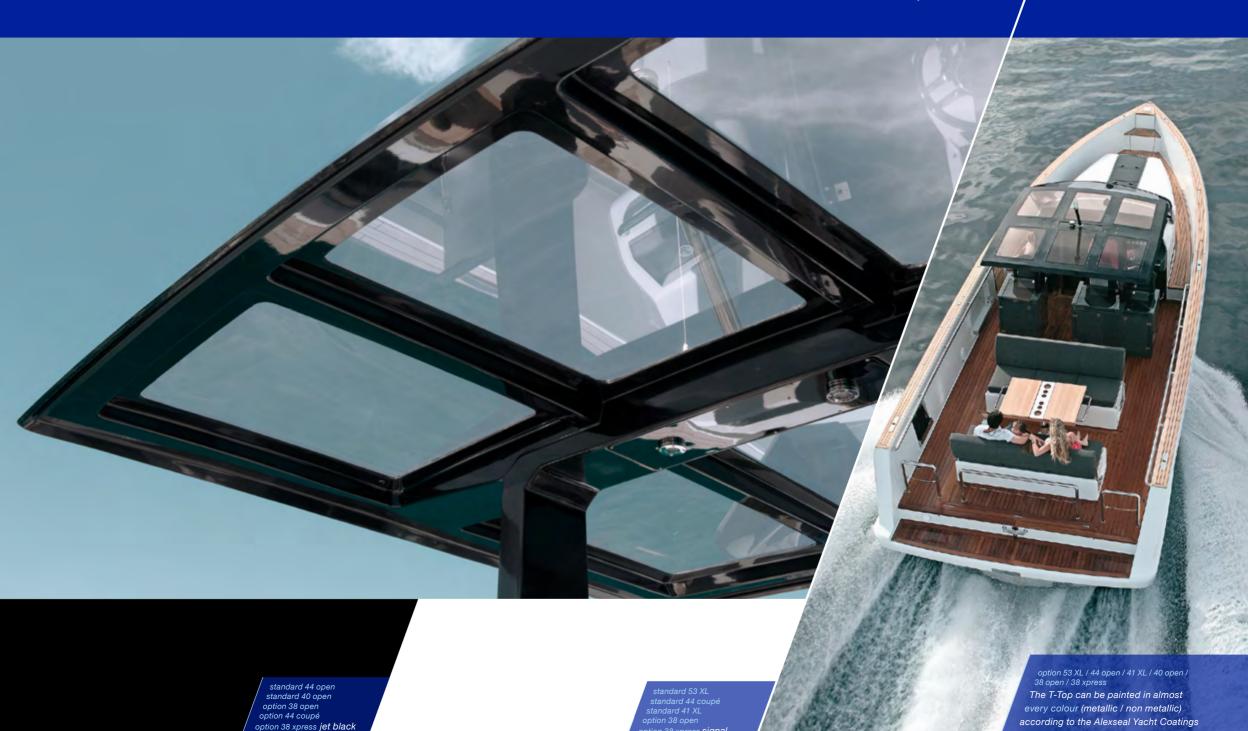

### galley - exterior gelcoat & painted

Selection. Please ask your dealer.

option 38 xpress **signal** 

all models

Marine optimized real wood veneer from ALPI.

option all models

T-top canopy housing including connection to windshield: