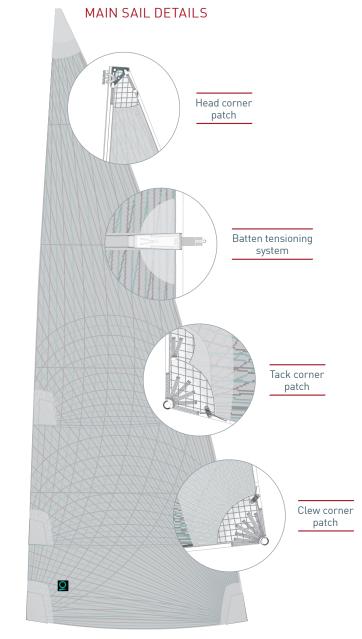

#### ATTENTION TO DETAIL

Every detail is exquisitely engineered and refined. The sail is hand-finished with the highest attention to detail given to every construction element, including head and corner reinforcements, luff and leech cords, edge tapes, reef points, etc.