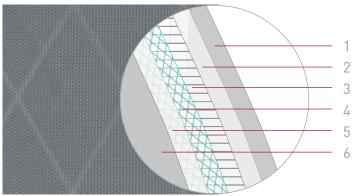

#### QUANTUM AC5 PERFORMANCE LAYERS

Durable, UV protective gray taffeta (layers 1 & 6) Ultralight film (layers 2 & 5) 60° High-tenacity polyester (layer 4) 0° High-tenacity polyester (layer 3)