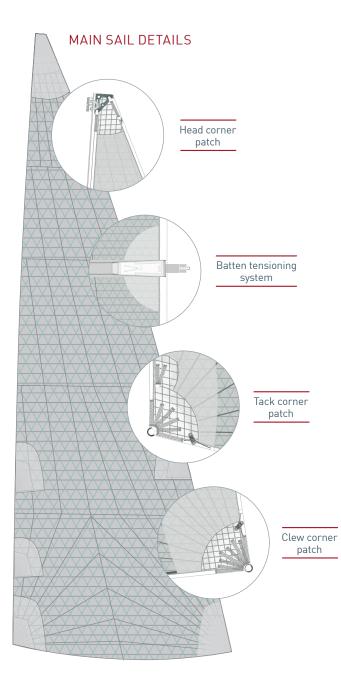

#### EXQUISITE CRAFTSMANSHIP

Durability and high-performance are a result of Quantum's detailed assembly process. Each panel is assembled with the highest attention to detail given to every construction element, including head and corner reinforcements, luff and leech cords, edge tapes, reef points, etc.