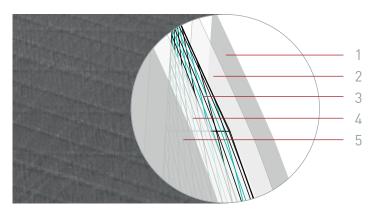

#### QUANTUM TP6 HIGH-END MEMBRANE LAYERS

Durable, UV protective gray taffeta (layers 1 & 5)
Ultralight film (layers 2 & 4)
High-tenacity carbon and aramid fibre and filament matrix (layer 3)